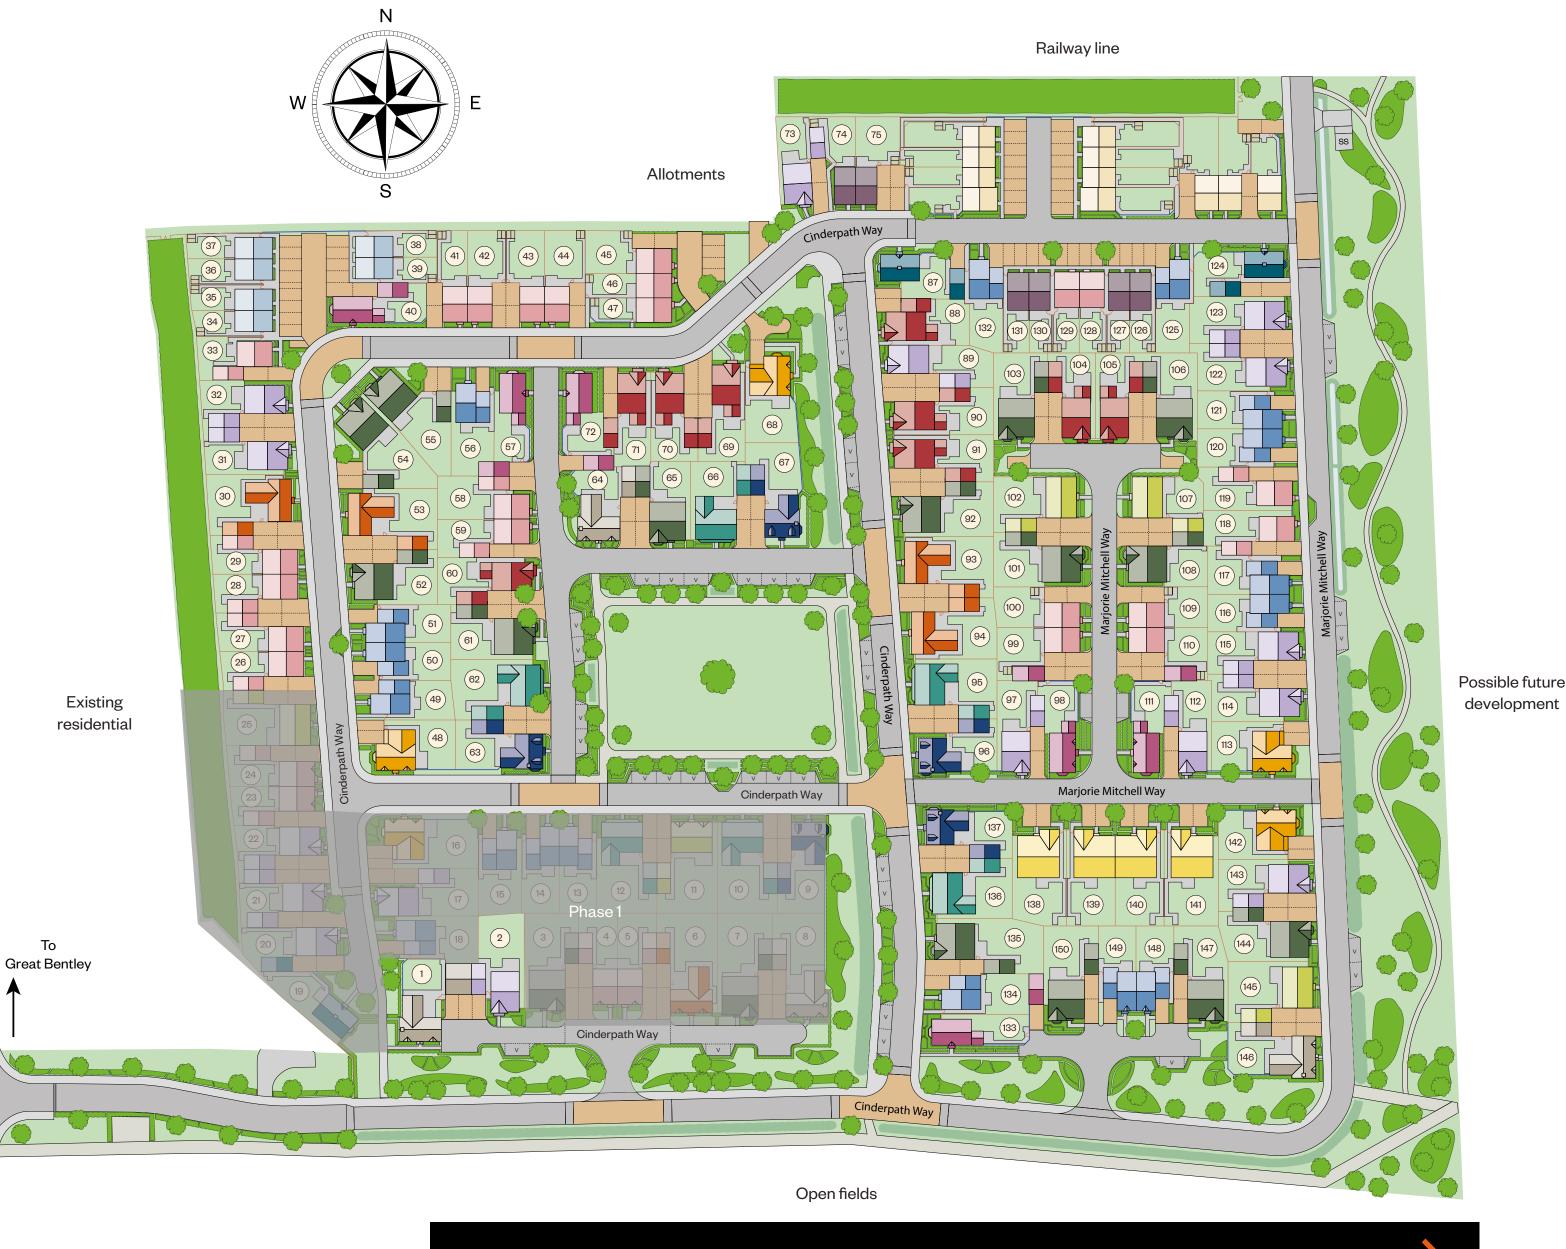

### **Housing association**

\*Plot specific detail. No garage to plots 41-44, 99, 100, 109, 110, 128, 129. V: Visitor parking space. SS: Sub Station.

The above development layout is not drawn to scale and is for general guidance only. Road layouts, pathways and external treatments may differ. Landscaping is indicative only. Please confirm the most up-to-date details with our sales consultants prior to reservation.

View our interactive siteplan for our latest availability