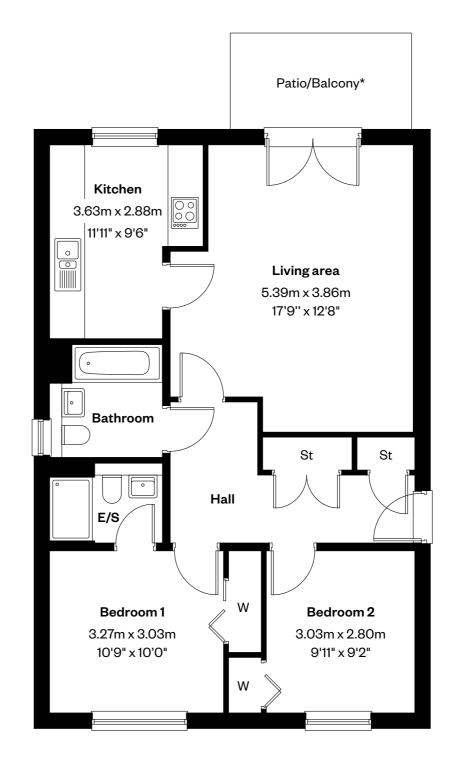

#### 2 bedroom apartment

Plots 60, 64, & 68 - as shown

Please ask your Sales Consultant for further details. ST: Store cupboard. W: Wardrobe.