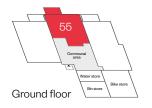

**The Arrol apartments** 

1 bedroom apartment

Plots 55, 58, 62 & 66 - as shown

Please ask your Sales Consultant for further details. \*Patio to plot 55 and balcony to plots 58, 62 & 66. ST: Store cupboard. W: Wardrobe.