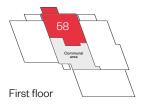

South Queensferry

The Arrol 1& 2 bedroom apartments

The Arrol apartments

2 bedroom apartment

Plots 54, 57, 61 & 65 - as shown

Please ask your Sales Consultant for further details. \*Patio to plot 54 and balcony to plots 57, 61 & 65. ST: Store cupboard. W: Wardrobe.