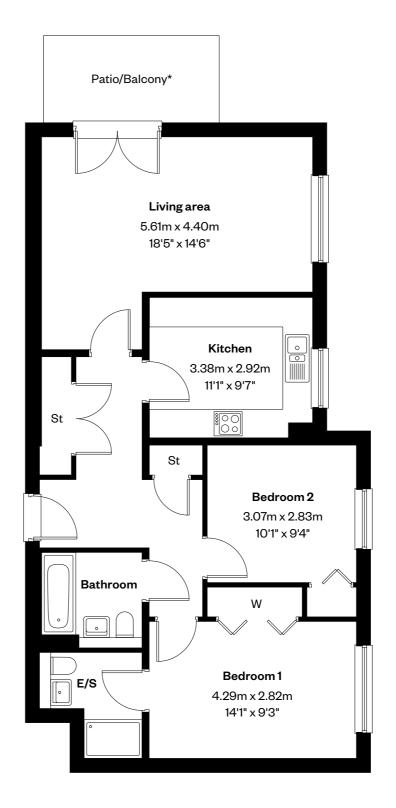

#### 2 bedroom apartment

Plots 60, 64, & 68 - as shown

Please ask your Sales Consultant for further details. ST: Store cupboard. W: Wardrobe.