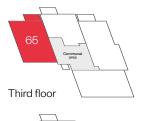

The Arrol apartments 2 bedroom apartment

Plots 56, 59, 63 & 67 - as shown

Third floor

Please ask your Sales Consultant for further details. \*Patio to plot 56 and balcony to plots 59, 63 & 67. ST: Store cupboard. W: Wardrobe.