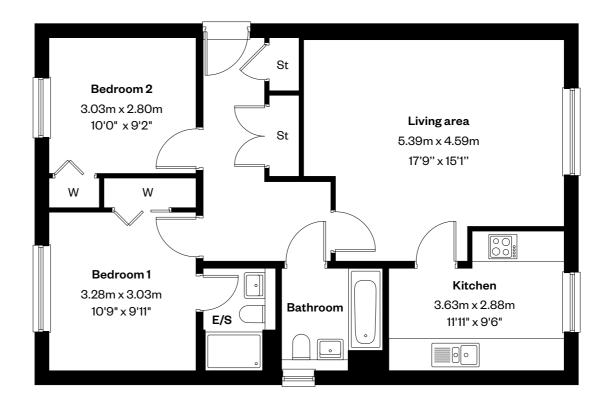

South Queensferry

The Arrol 1& 2 bedroom apartments

The Arrol apartments

2 bedroom apartment

Plots 54, 57, 61 & 65 - as shown

Please ask your Sales Consultant for further details. \*Patio to plot 54 and balcony to plots 57, 61 & 65. ST: Store cupboard. W: Wardrobe.