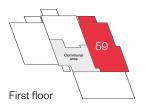

The Arrol apartments 2 bedroom apartment

Plots 56, 59, 63 & 67 - as shown

Third floor

Please ask your Sales Consultant for further details. \*Patio to plot 56 and balcony to plots 59, 63 & 67. ST: Store cupboard. W: Wardrobe.