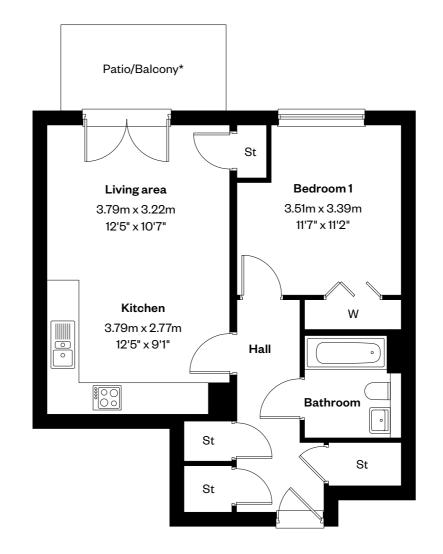

The Arrol apartments 2 bedroom apartment

Plots 56, 59, 63 & 67 - as shown

Third floor

Please ask your Sales Consultant for further details. \*Patio to plot 56 and balcony to plots 59, 63 & 67. ST: Store cupboard. W: Wardrobe.