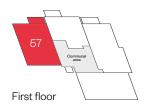

**The Arrol apartments** 

1 bedroom apartment

Plots 55, 58, 62 & 66 - as shown

Please ask your Sales Consultant for further details. \*Patio to plot 55 and balcony to plots 58, 62 & 66. ST: Store cupboard. W: Wardrobe.