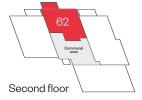

The Arrol apartments 2 bedroom apartment

Plots 56, 59, 63 & 67 - as shown

Third floor

Please ask your Sales Consultant for further details. \*Patio to plot 56 and balcony to plots 59, 63 & 67. ST: Store cupboard. W: Wardrobe.