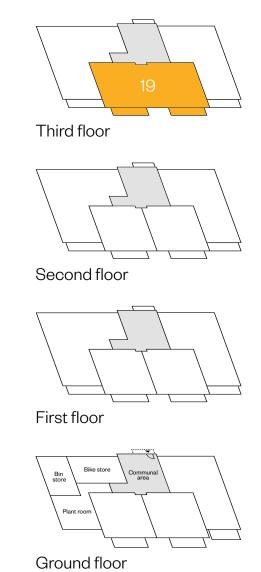

# 3 bedroom apartment

Plot 19 - as shown

Please ask your Sales Consultant for further details. ST: Store cupboard. W: Wardrobe.