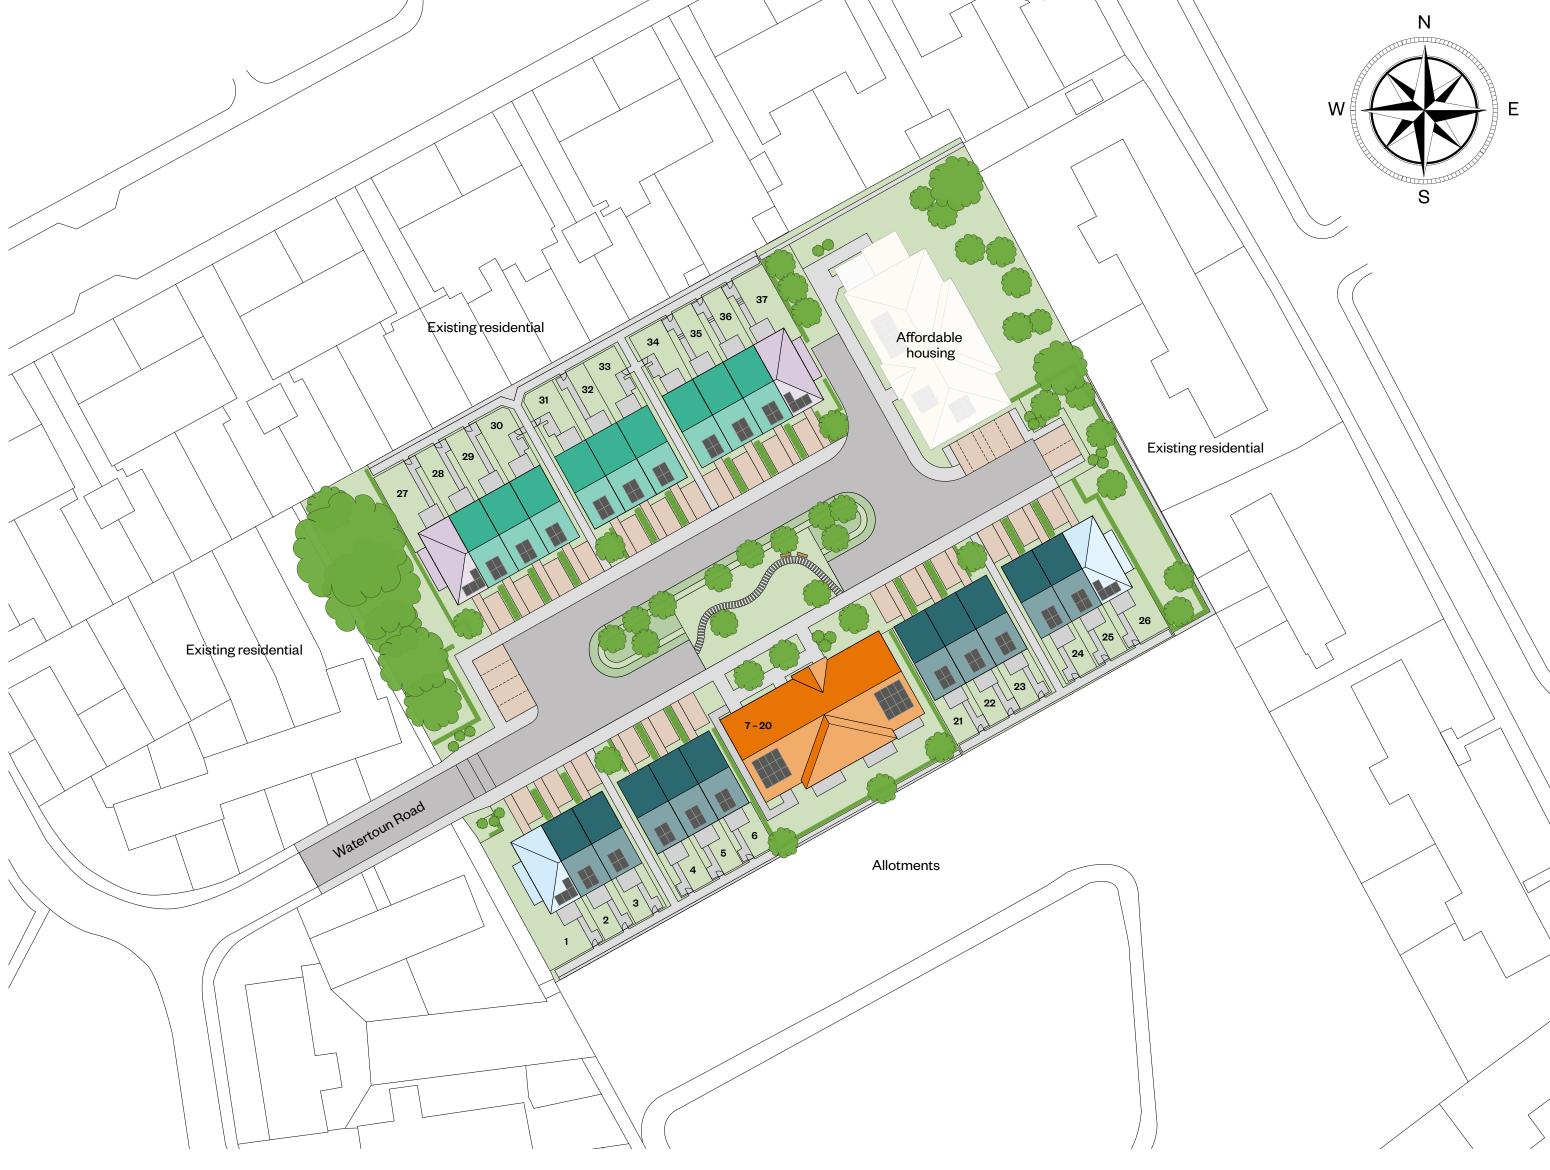

# The development

**The Blackford Apartments** 

1, 2 & 3 bedroom apartments Plots 7 - 20

Solar panels

B Bin collection point

The above development layout is not drawn to scale and is for general guidance only. Road layouts, pathways and external treatments may differ. Landscaping is indicative only. Please confirm the most up-to-date details with our Sales Consultant prior to reservation.