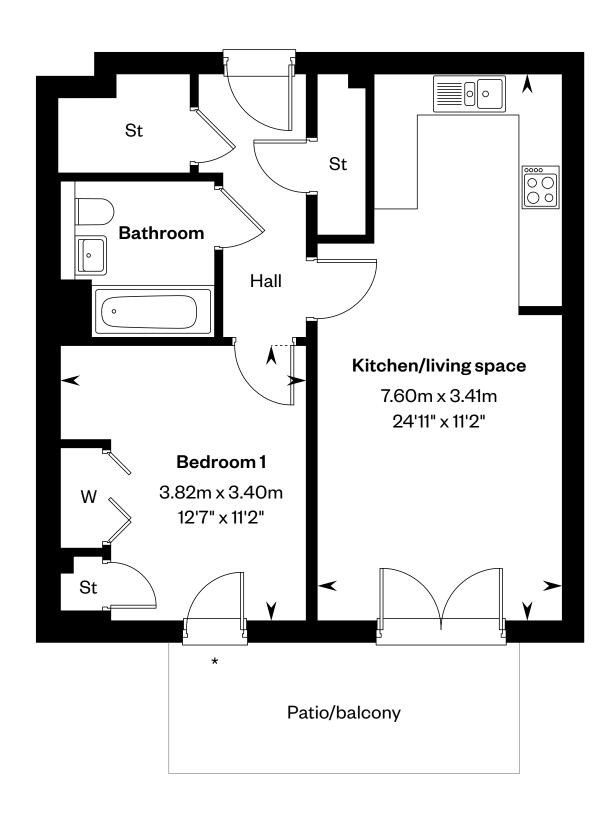

# 1 bedroom apartment

Plots 8, 11, & 15 - as shown

Please ask your Sales Consultant for further details. \*Window detail is wider on upper floors. ST: Store cupboard. W: Wardrobe.