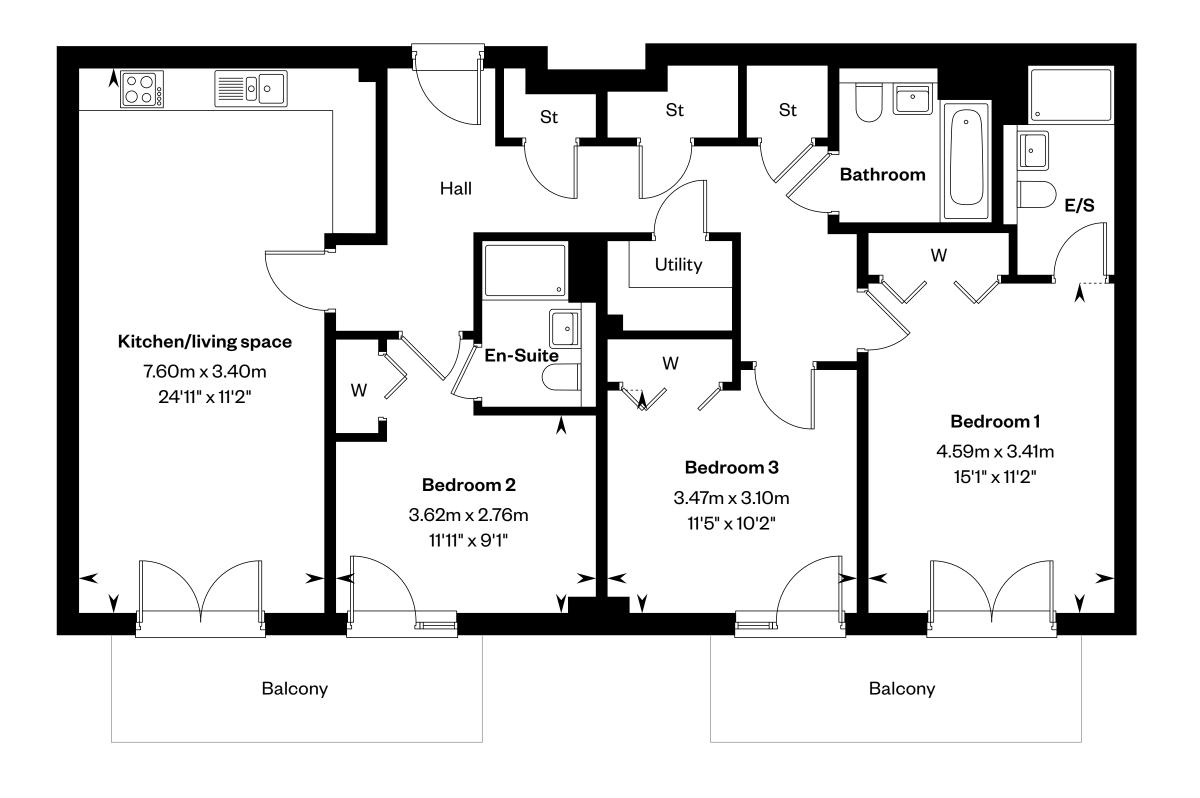

# 3 bedroom apartment

Plots 13, 17, & 20 - as shown

Third floor

Second floor

First floor

Ground floor

Please ask your Sales Consultant for further details. ST: Store cupboard. W: Wardrobe.