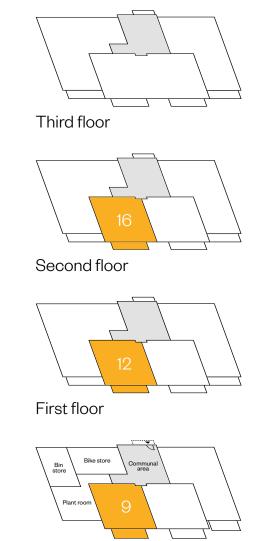

# 1 bedroom apartment

Plots 9, 12, & 16 - as shown

Ground floor

Please ask your Sales Consultant for further details. ST: Store cupboard. W: Wardrobe.