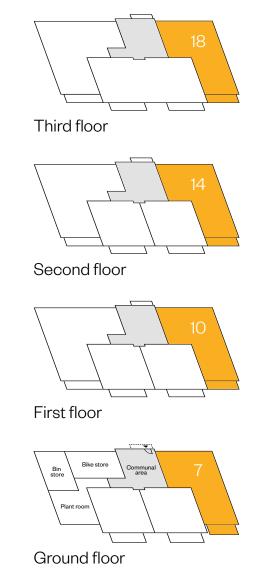

# 2 bedroom apartment

Plots 7, 10, 14 & 18 - as shown

Please ask your Sales Consultant for further details. ST: Store cupboard. W: Wardrobe.