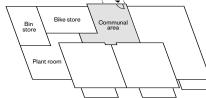

# 3 bedroom apartment

Plots 13, 17, & 20 - as shown

Third floor

Second floor

First floor

Ground floor

Please ask your Sales Consultant for further details. ST: Store cupboard. W: Wardrobe.