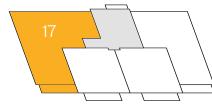

# 3 bedroom apartment

Plots 13, 17, & 20 - as shown

Third floor

Second floor

First floor

Ground floor

Please ask your Sales Consultant for further details. ST: Store cupboard. W: Wardrobe.