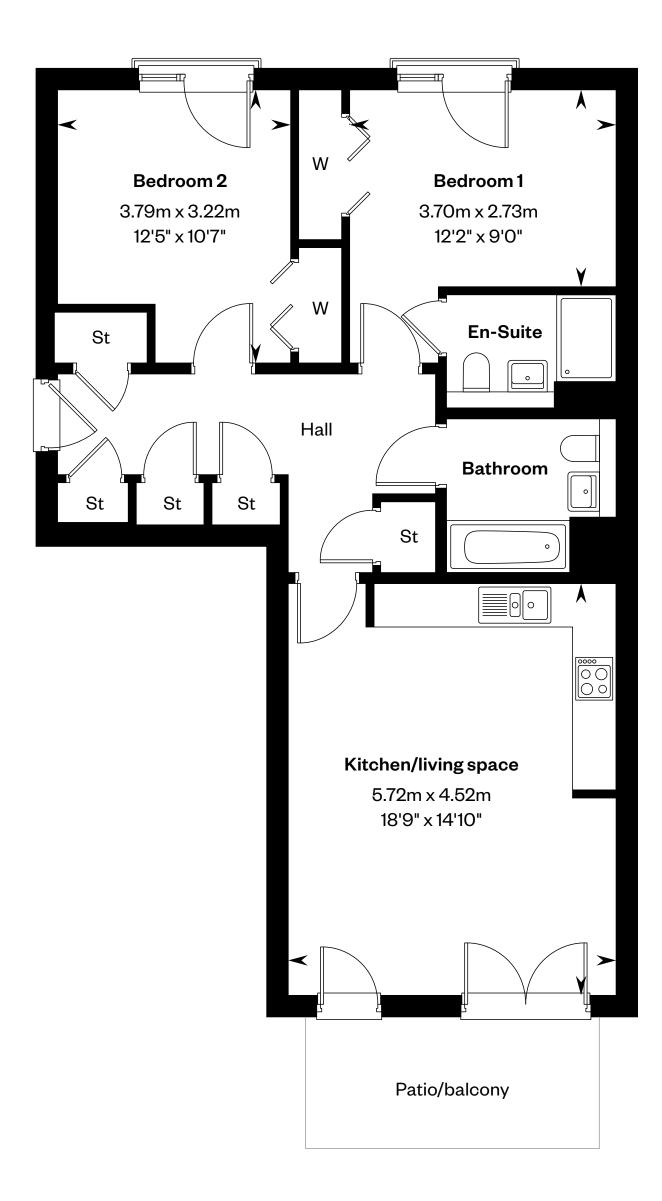

# 2 bedroom apartment

Plots 7, 10, 14 & 18 - as shown

Please ask your Sales Consultant for further details. ST: Store cupboard. W: Wardrobe.