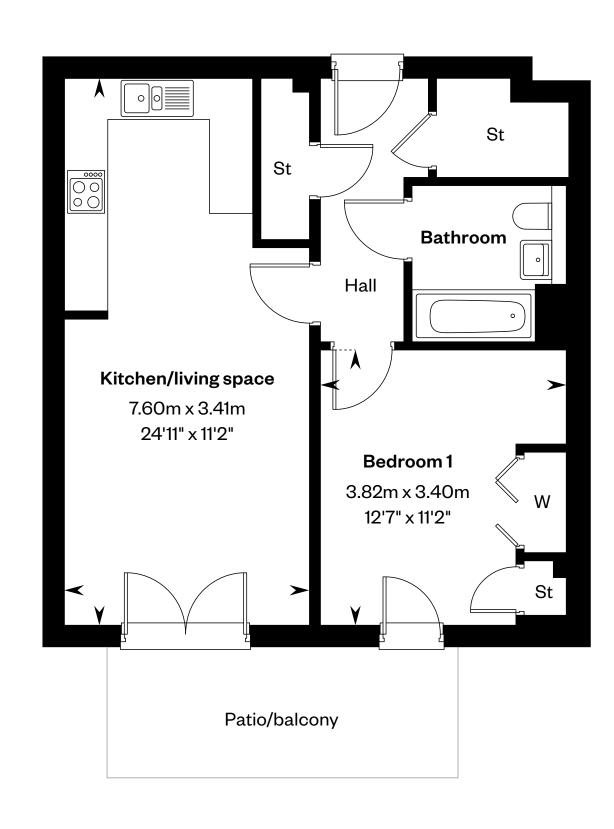

# 1 bedroom apartment

Plots 9, 12, & 16 - as shown

Ground floor

Please ask your Sales Consultant for further details. ST: Store cupboard. W: Wardrobe.