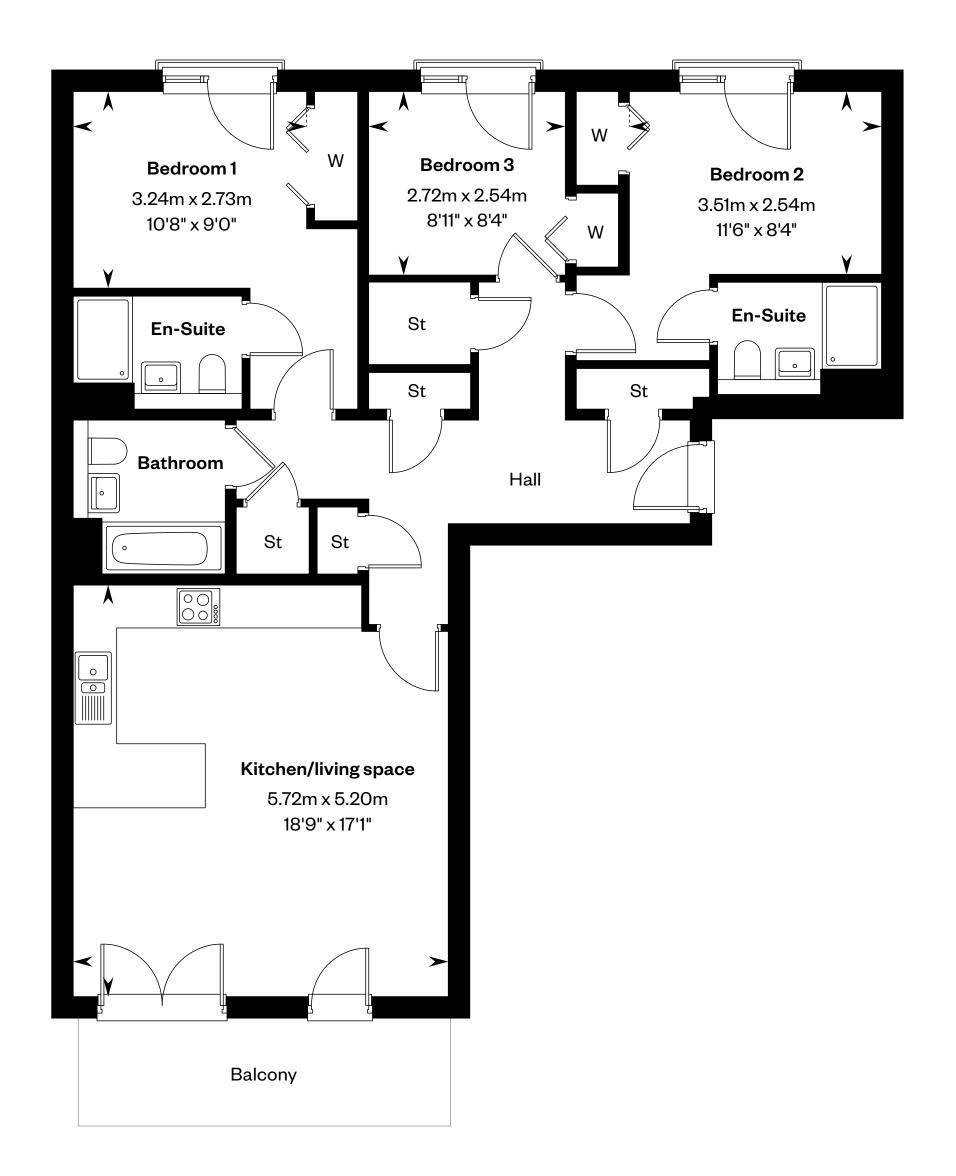

# 3 bedroom apartment

Plots 13, 17, & 20 - as shown

Third floor

Second floor

First floor

Ground floor

Please ask your Sales Consultant for further details. ST: Store cupboard. W: Wardrobe.