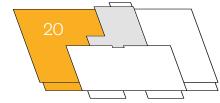

# 3 bedroom apartment

Plots 13, 17, & 20 - as shown

Third floor

Second floor

First floor

Ground floor

Please ask your Sales Consultant for further details. ST: Store cupboard. W: Wardrobe.