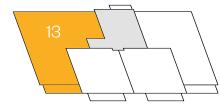

# 3 bedroom apartment

Plots 13, 17, & 20 - as shown

Third floor

Second floor

First floor

Ground floor

Please ask your Sales Consultant for further details. ST: Store cupboard. W: Wardrobe.