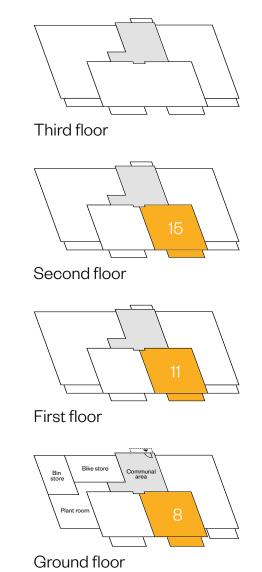

# 1 bedroom apartment

Plots 8, 11, & 15 - as shown

Please ask your Sales Consultant for further details. \*Window detail is wider on upper floors. ST: Store cupboard. W: Wardrobe.