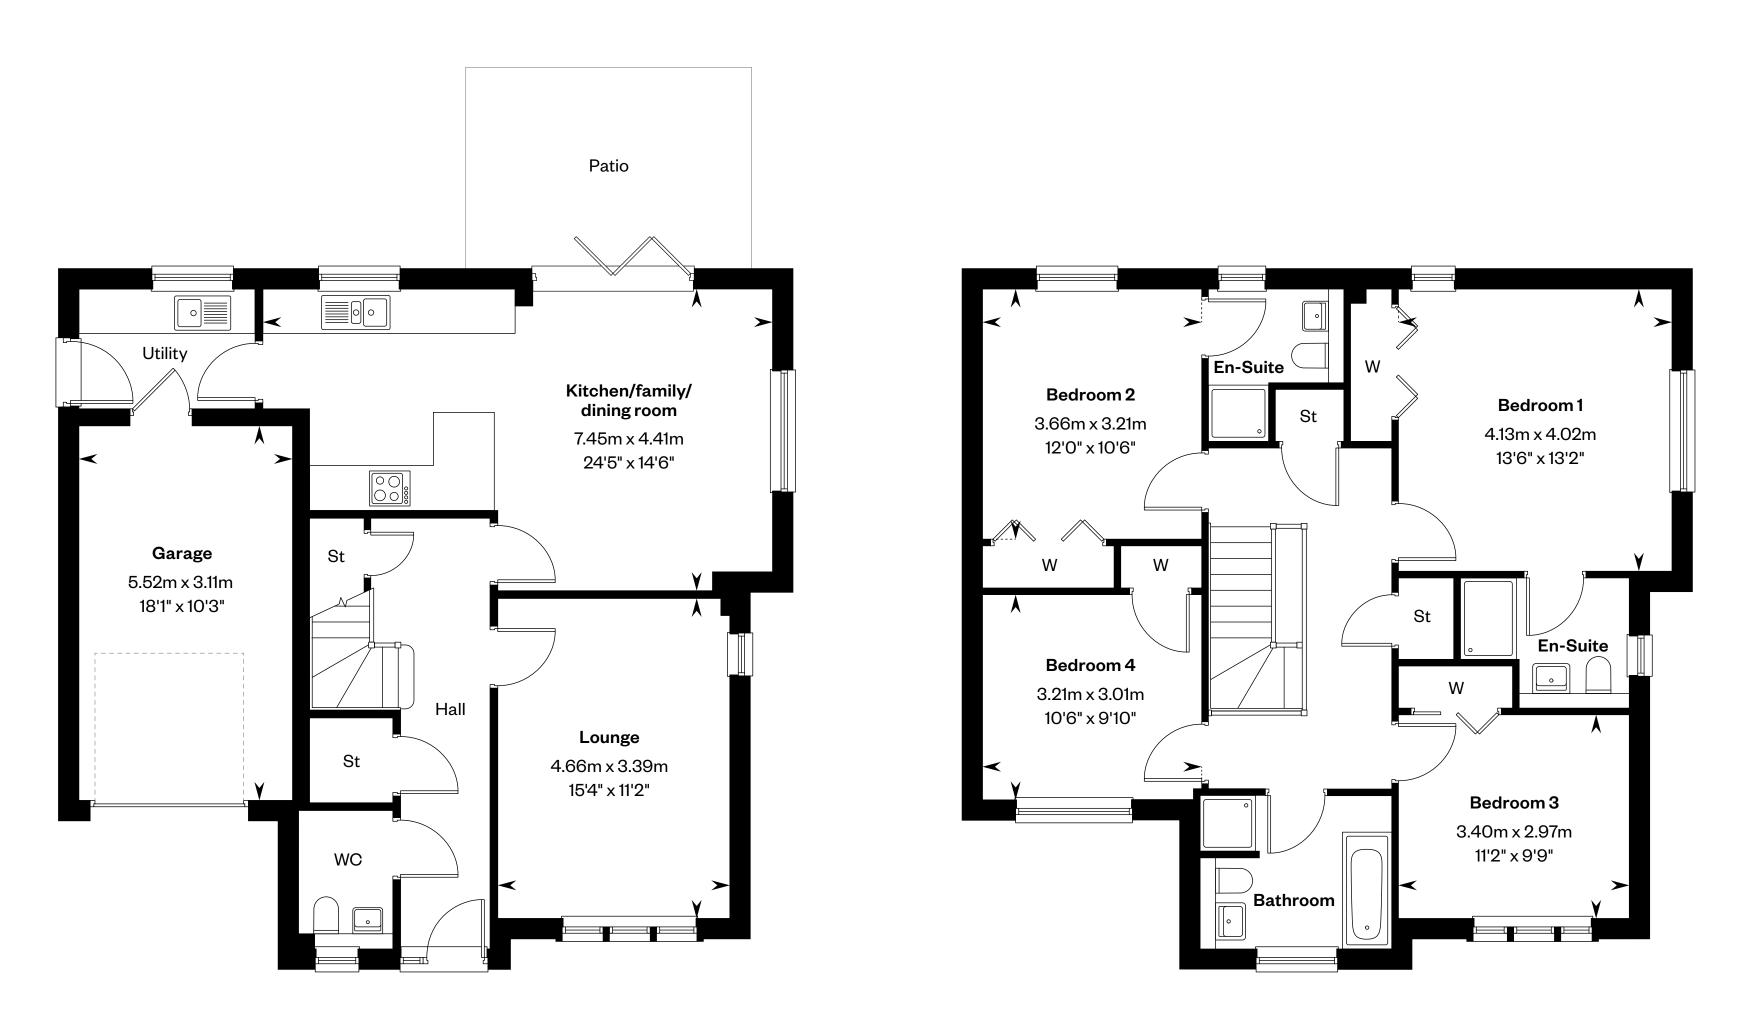

### 4 bedroom detached home

Plots 8 & 49 – as shown

Plot 48 – handed

This is a Predicted Energy Assessment for properties that are incomplete. Once the property is completed, this rating will be updated and an official Energy Performance certificate will be created for the property.

Please ask your Sales Consultant for further details. E/S: En-Suite. St: Store cupboard. W: Wardrobe.

4 bedroom detached home with study