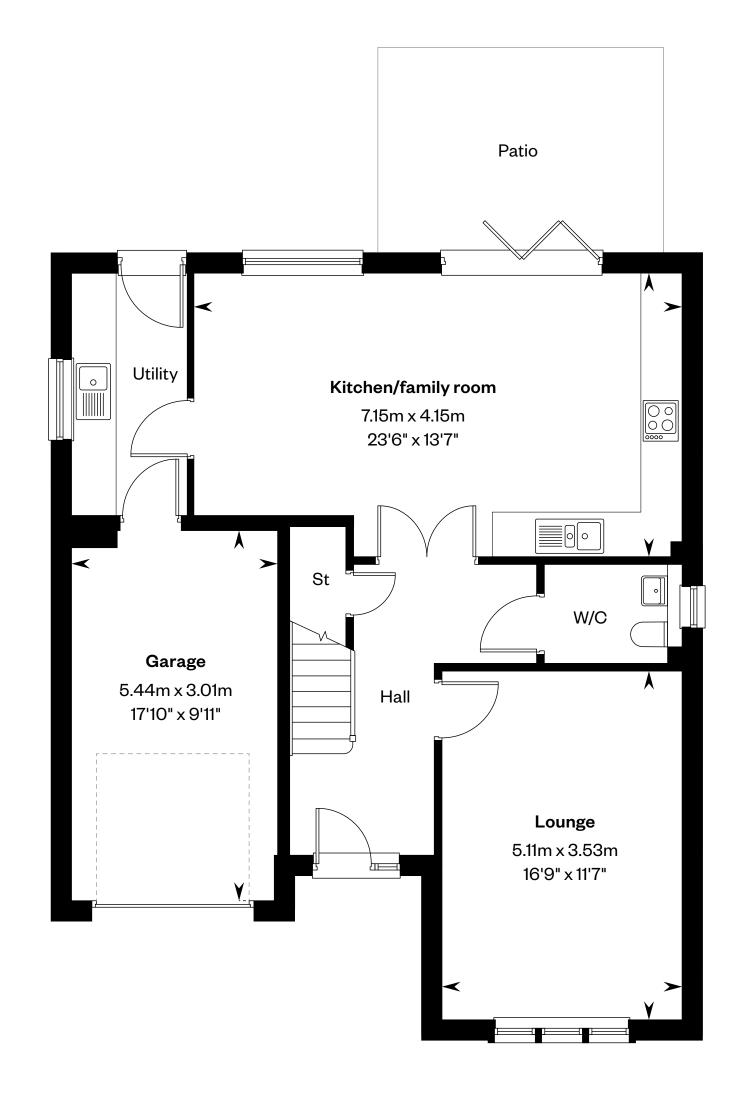

## **The Colville**

### 4 bedroom detached home with study

Plots 7, 20, 34, 45 & 50 – as shown

Plots 11, 47, 52 & 57 – handed

This is a Predicted Energy Assessment for properties that are incomplete. Once the property is completed, this rating will be updated and an official Energy Performance certificate will be created for the property.

Please ask your Sales Consultant for further details. E/S: En-Suite. St: Store cupboard. W: Wardrobe.