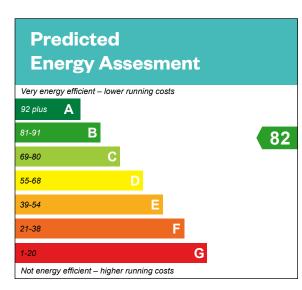

# The Eliot

4 bedroom detached home with study

#### 4 bedroom detached home with study

Plots 1, 13, 21, 23, 27 & 36 – as shown

Plots 14, 35 & 60 – handed

This is a Predicted Energy Assessment for properties that are incomplete. Once the property is completed, this rating will be updated and an official Energy Performance certificate will be created for the property.