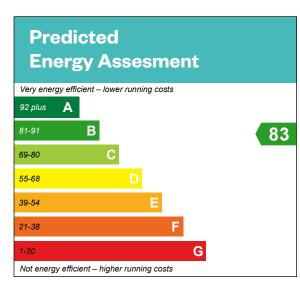

#### 5 bedroom detached home

Plot 31 – as shown

Plots 15, 28 & 59 – handed

This is a Predicted Energy Assessment for properties that are incomplete. Once the property is completed, this rating will be updated and an official Energy Performance certificate will be created for the property.