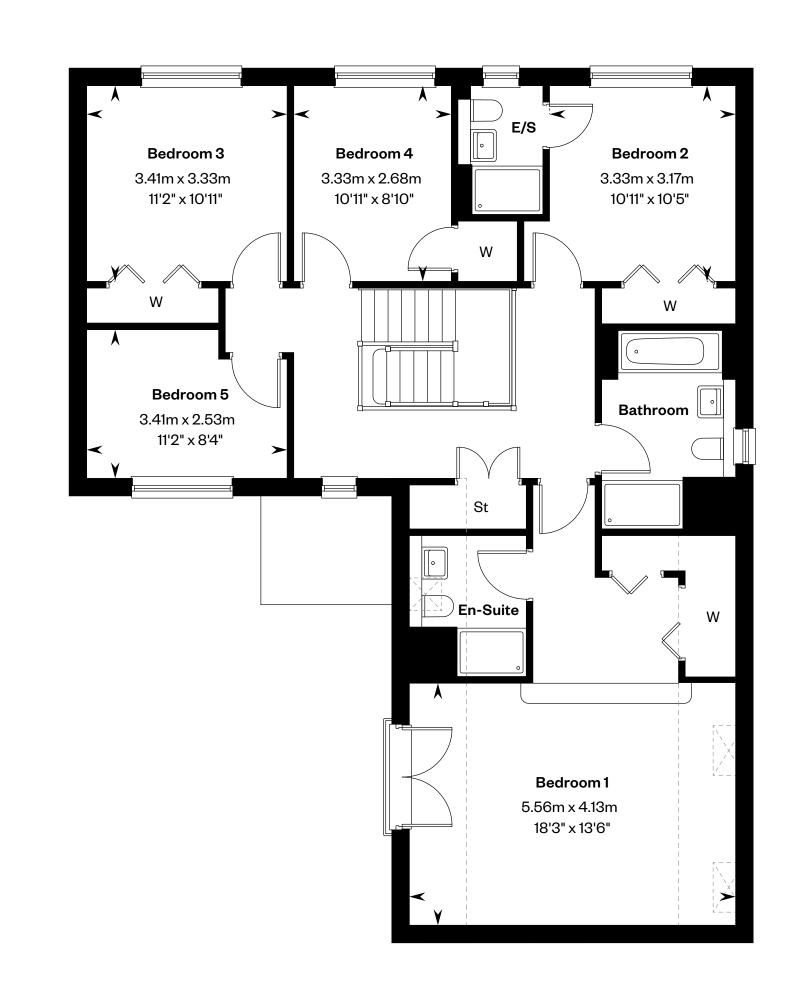

# The Kennedy

# **The Kennedy**

## 5 bedroom detached home

Plots 10, 38, 54 & 55 – as shown

Plot 17 – handed

This is a Predicted Energy Assessment for properties that are incomplete. Once the property is completed, this rating will be updated and an official Energy Performance certificate will be created for the property.

#### Ground floor

Please ask your Sales Consultant for further details. E/S: En-Suite. St: Store cupboard. W: Wardrobe.

IMPORTANT NOTICE TO CUSTOMERS: The Consumer Protection from Unfair Trading Regulations 2008. Cala Homes (East) Limited operates a policy of continual product development and the specifications outlined in this brochure are indicative only. The computer generated images and photographs do not necessarily represent the actual finishings/elevation or treatments, landscaping, furnishings and fittings at this development. Information contained is accurate at date of publication on 18.11.2024. See the main brochure for the full Consumer Protection statement.