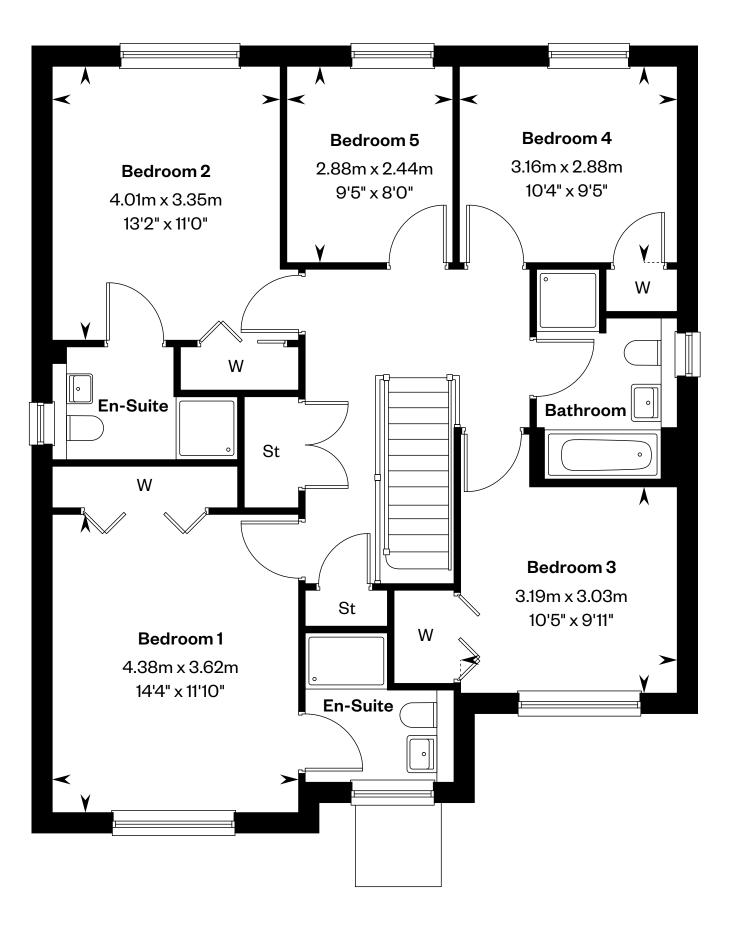

# The Devar

**The Dewar** 

#### 5 bedroom detached home

Plot 2 – as shown

Plot 3 – handed

This is a Predicted Energy Assessment for properties that are incomplete. Once the property is completed, this rating will be updated and an official Energy Performance certificate will be created for the property.

Ground floor

Please ask your Sales Consultant for further details. E/S: En-Suite. St: Store cupboard. W: Wardrobe.