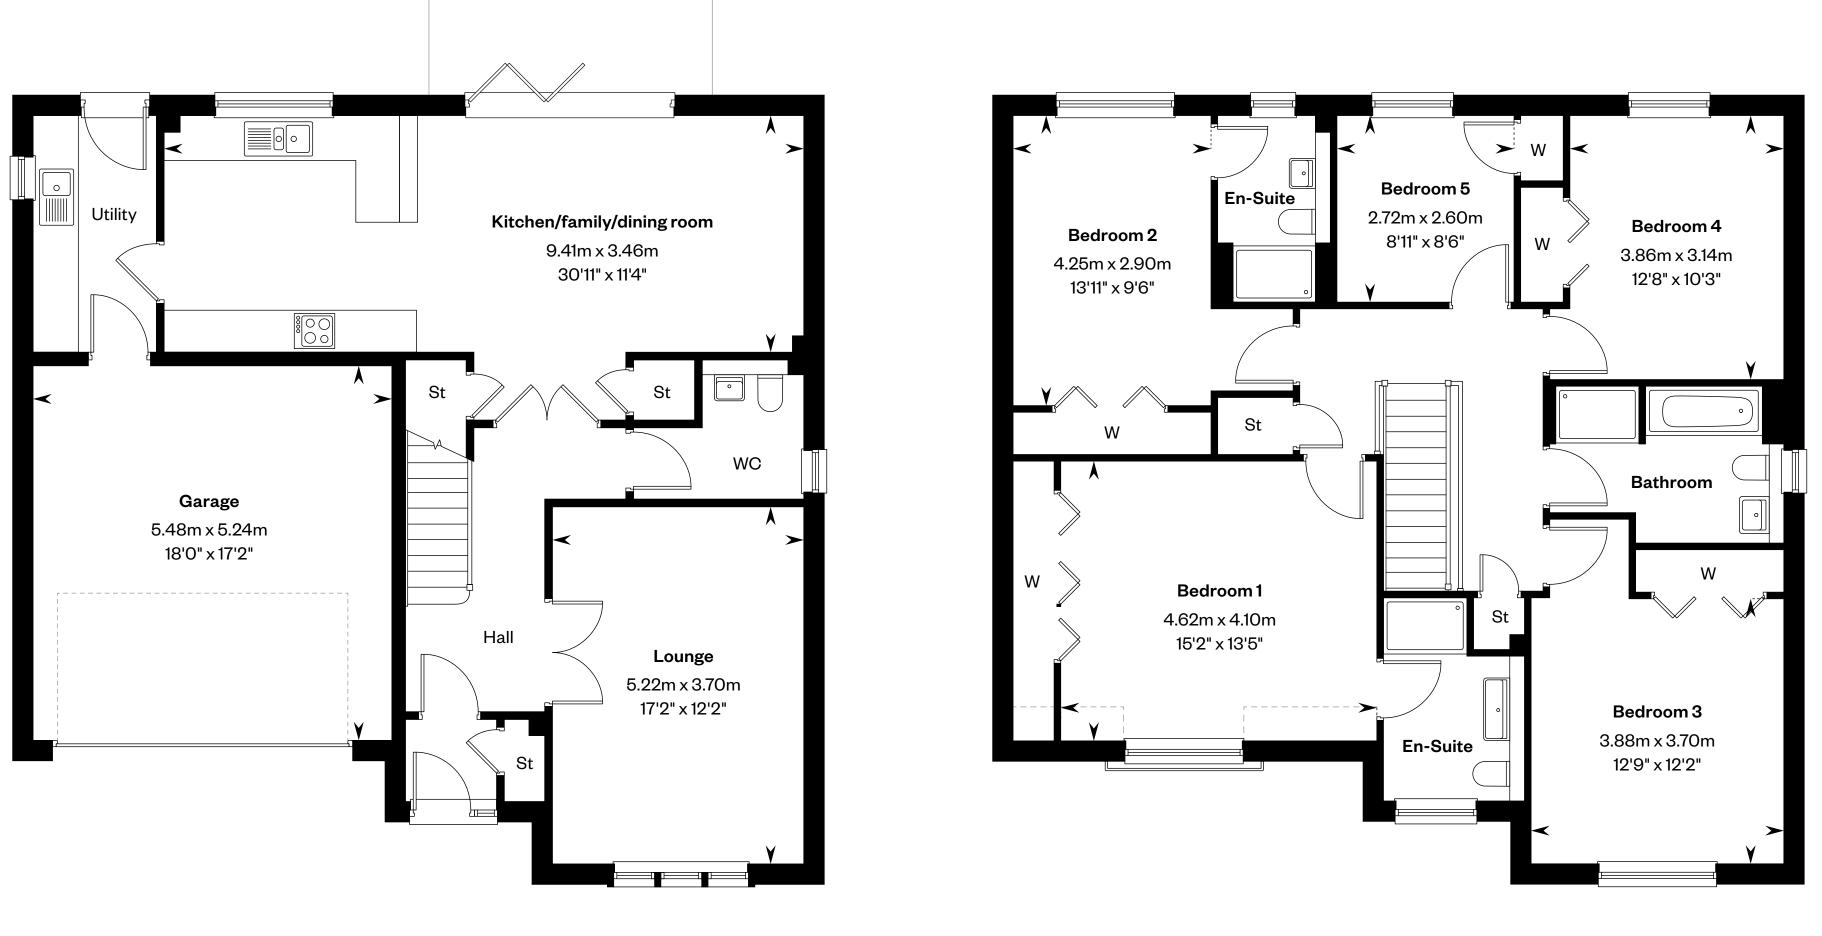

#### Ground floor

Please ask your Sales Consultant for further details. E/S: En-Suite. St: Store cupboard. W: Wardrobe. ----: Dotted lines denote reduced head height.

First floor

First floor