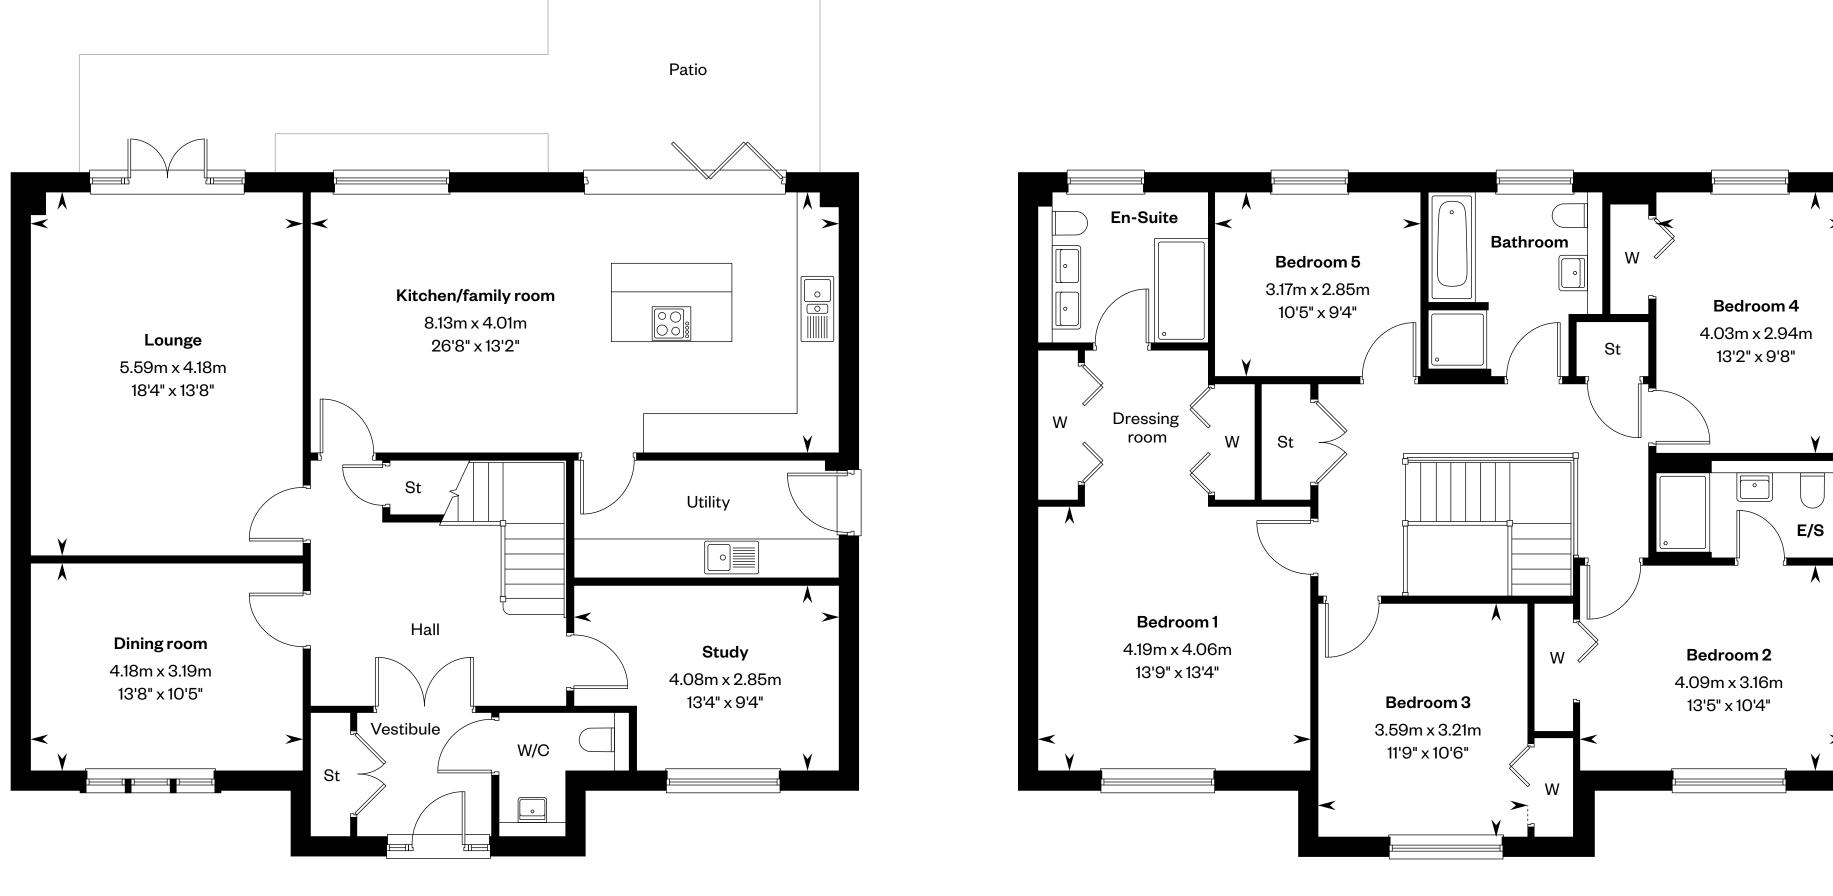

# The Crichton

## **The Crichton**

### 5 bedroom detached home

Plots 12, 37, 46 & 58 – as shown Plots 32, 33, 51 & 56 – handed

This is a Predicted Energy Assessment for properties that are incomplete. Once the property is completed, this rating will be updated and an official Energy Performance certificate will be created for the property.

#### Ground floor

Please ask your Sales Consultant for further details. E/S: En-Suite. St: Store cupboard. W: Wardrobe.

IMPORTANT NOTICE TO CUSTOMERS: The Consumer Protection from Unfair Trading Regulations 2008. Cala Homes (East) Limited operates a policy of continual product development and the specifications outlined in this brochure are indicative only. The computer generated images and photographs do not necessarily represent the actual finishings/elevation or treatments, landscaping, furnishings and fittings at this development. Information contained is accurate at date of publication on 18.11.2024. See the main brochure for the full Consumer Protection statement.

First floor