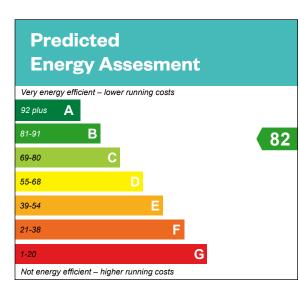

### 5 bedroom detached home

Plots 25, 30 & 40 – as shown

Plots 24, 26 & 43 – handed

This is a Predicted Energy Assessment for properties that are incomplete. Once the property is completed, this rating will be updated and an official Energy Performance certificate will be created for the property.