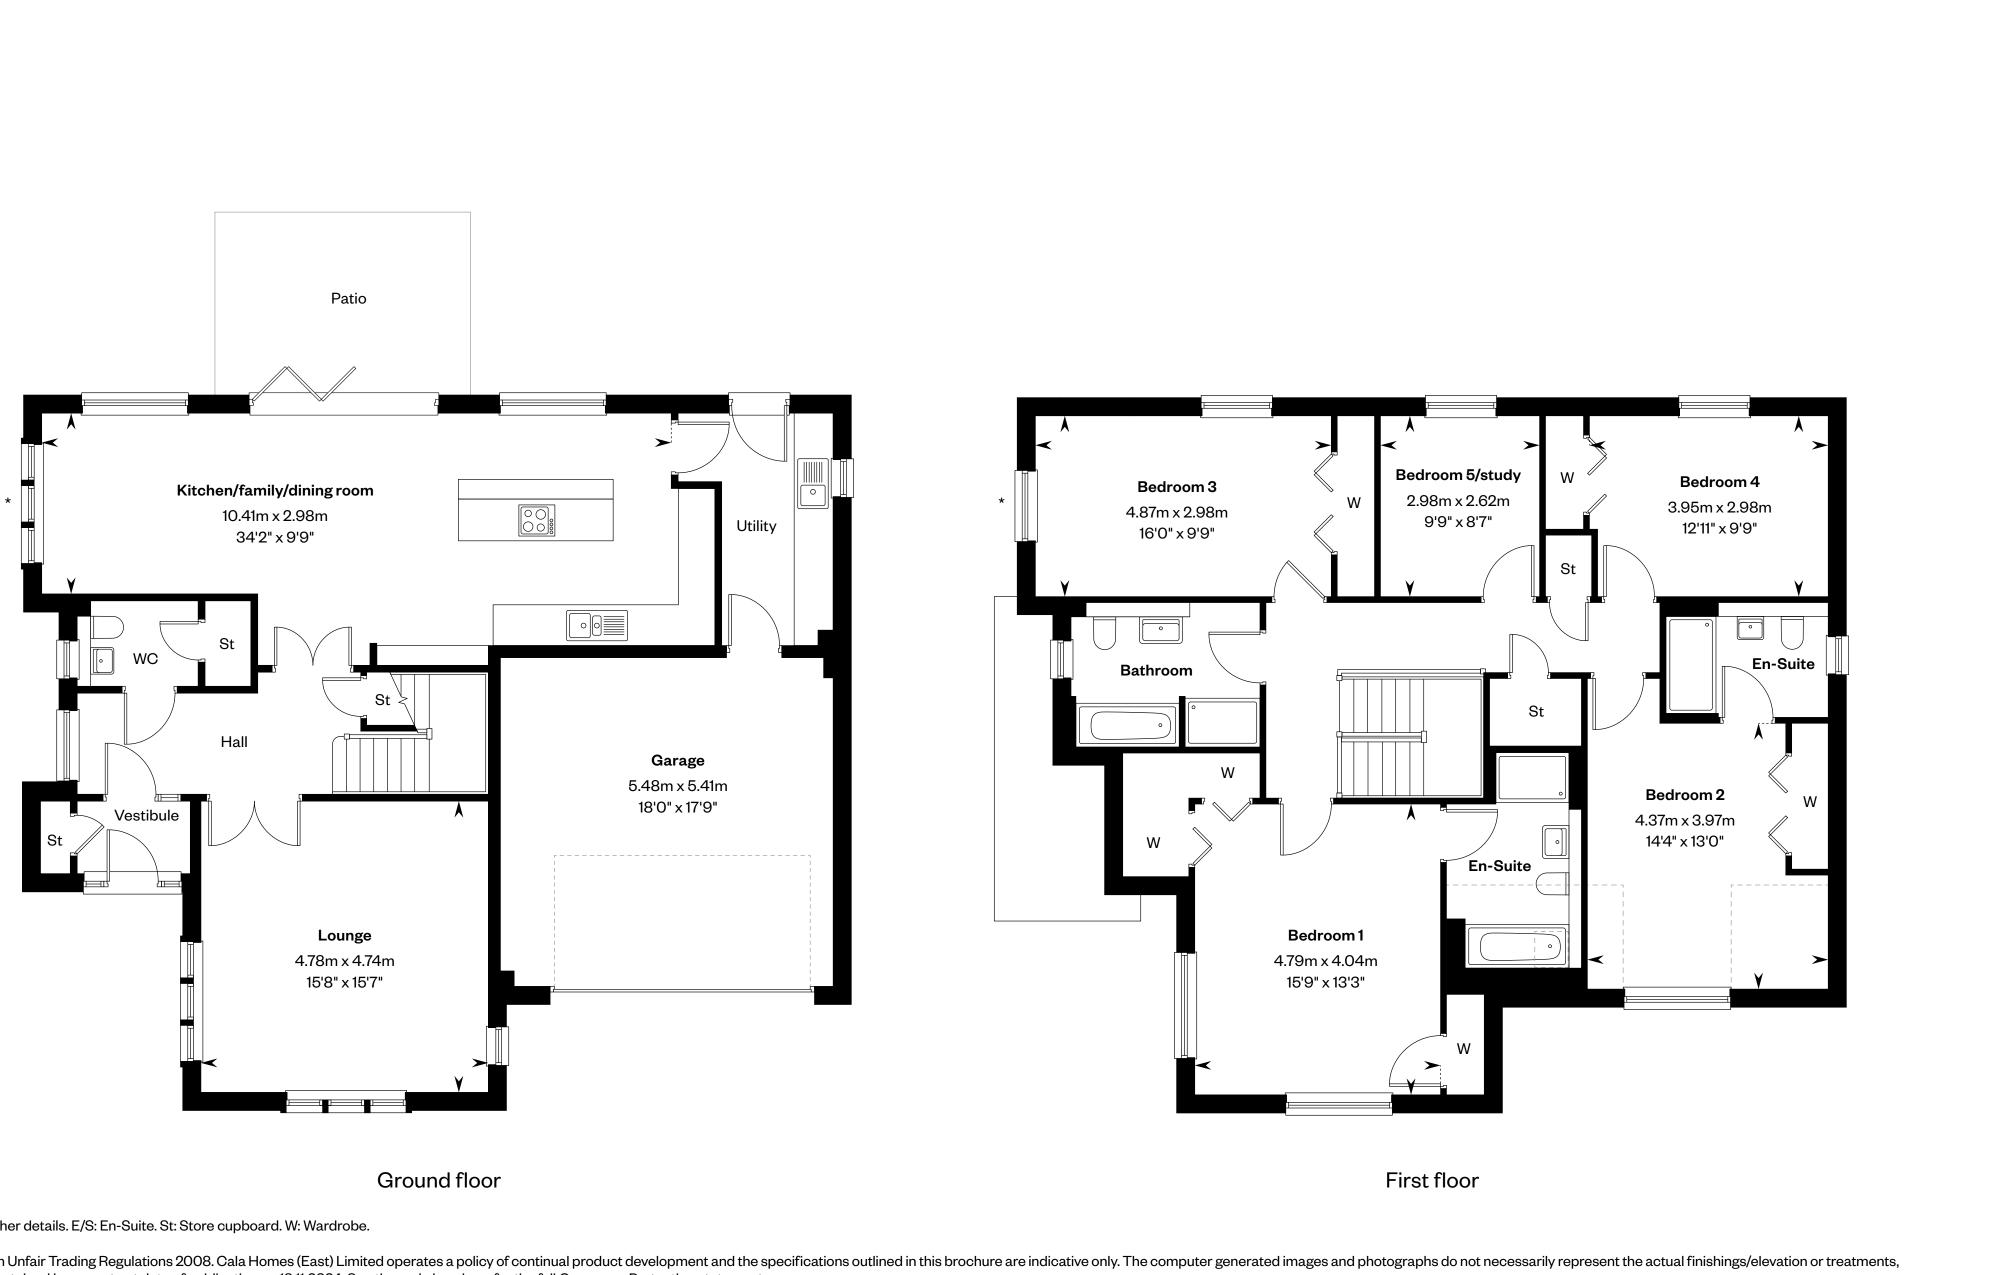

### 5 bedroom detached home

Plots 25, 30 & 40 – as shown

Plots 24, 26 & 43 – handed

This is a Predicted Energy Assessment for properties that are incomplete. Once the property is completed, this rating will be updated and an official Energy Performance certificate will be created for the property.

<sup>\*</sup>Window to specific plots only. Please ask your Sales Consultant for further details. E/S: En-Suite. St: Store cupboard. W: Wardrobe.