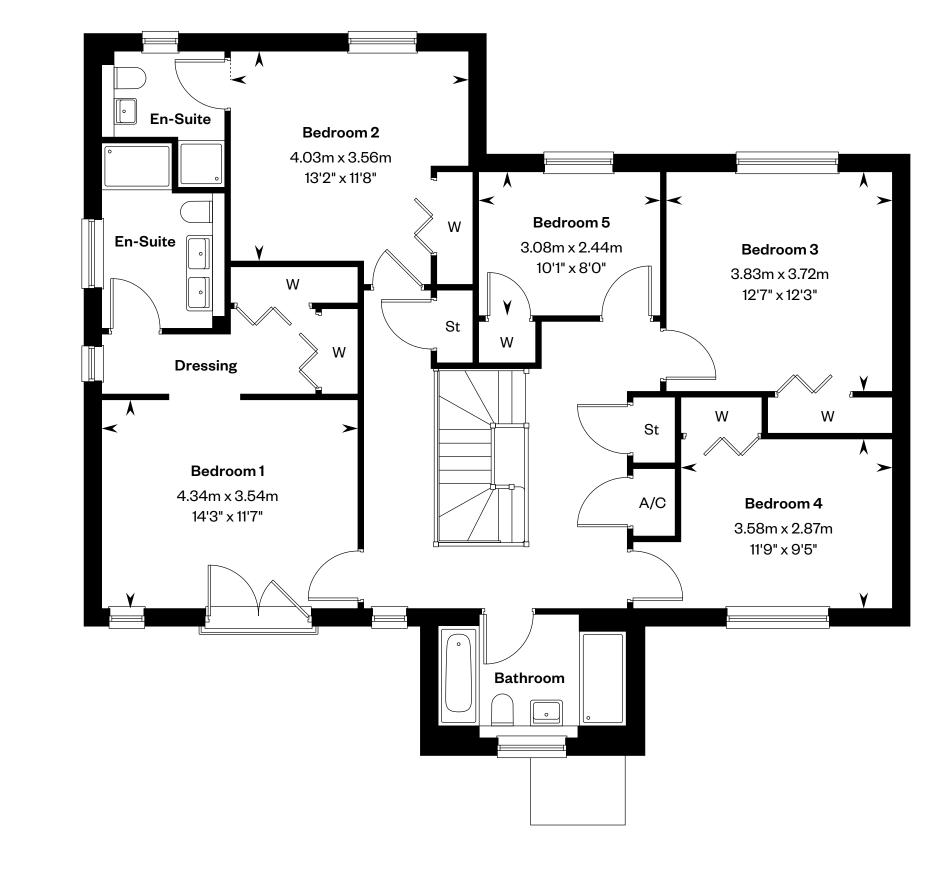

#### Ground floor

Please ask your Sales Consultant for further details. E/S: En-Suite. St: Store cupboard. W: Wardrobe.