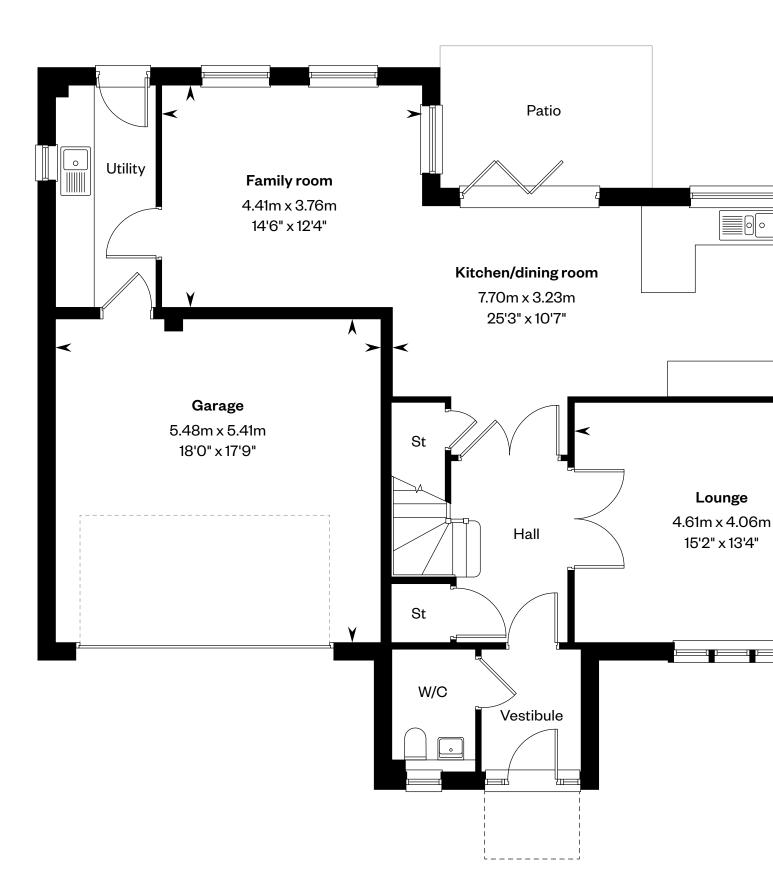

#### Ground floor

Please ask your Sales Consultant for further details. E/S: En-Suite. St: Store cupboard. W: Wardrobe.