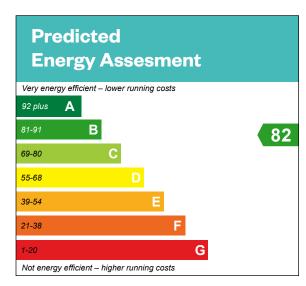

### 5 bedroom detached home

Plots 12, 37, 46 & 58 – as shown Plots 32, 33, 51 & 56 – handed

This is a Predicted Energy Assessment for properties that are incomplete. Once the property is completed, this rating will be updated and an official Energy Performance certificate will be created for the property.