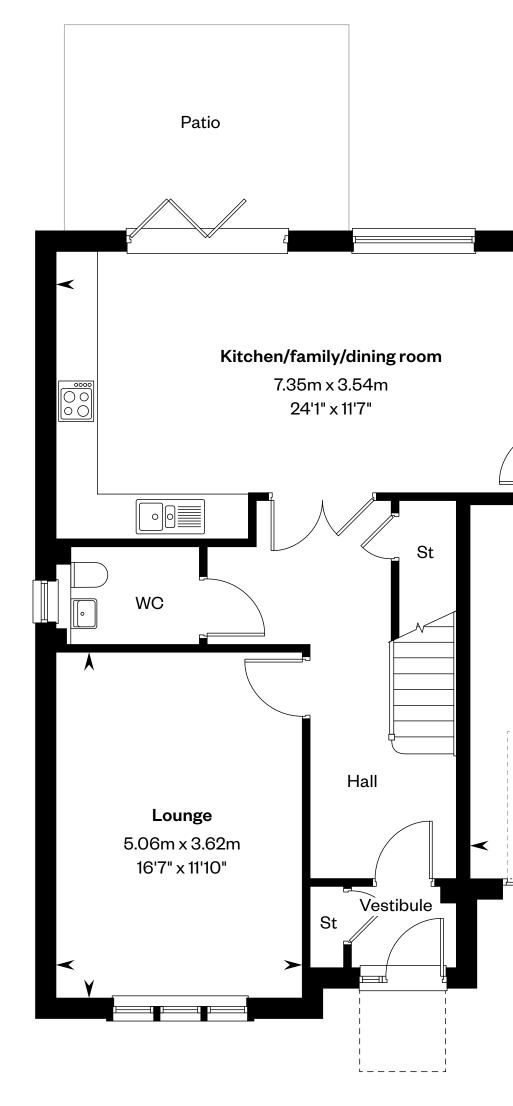

#### Ground floor

Please ask your Sales Consultant for further details. E/S: En-Suite. St: Store cupboard. W: Wardrobe.

IMPORTANT NOTICE TO CUSTOMERS: The Consumer Protection from Unfair Trading Regulations 2008. Cala Homes (East) Limited operates a policy of continual product development and the specifications outlined in this brochure are indicative only. The computer generated images and photographs do not necessarily represent the actual finishings/elevation or treatments, landscaping, furnishings and fittings at this development. Information contained is accurate at date of publication on 18.11.2024. See the main brochure for the full Consumer Protection statement.