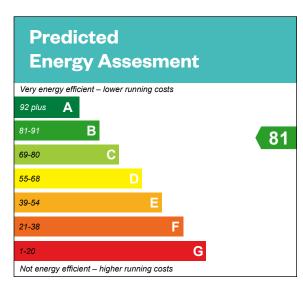

### 4 bedroom detached home

Plot 5 – as shown

Plot 6 – handed

This is a Predicted Energy Assessment for properties that are incomplete. Once the property is completed, this rating will be updated and an official Energy Performance certificate will be created for the property.