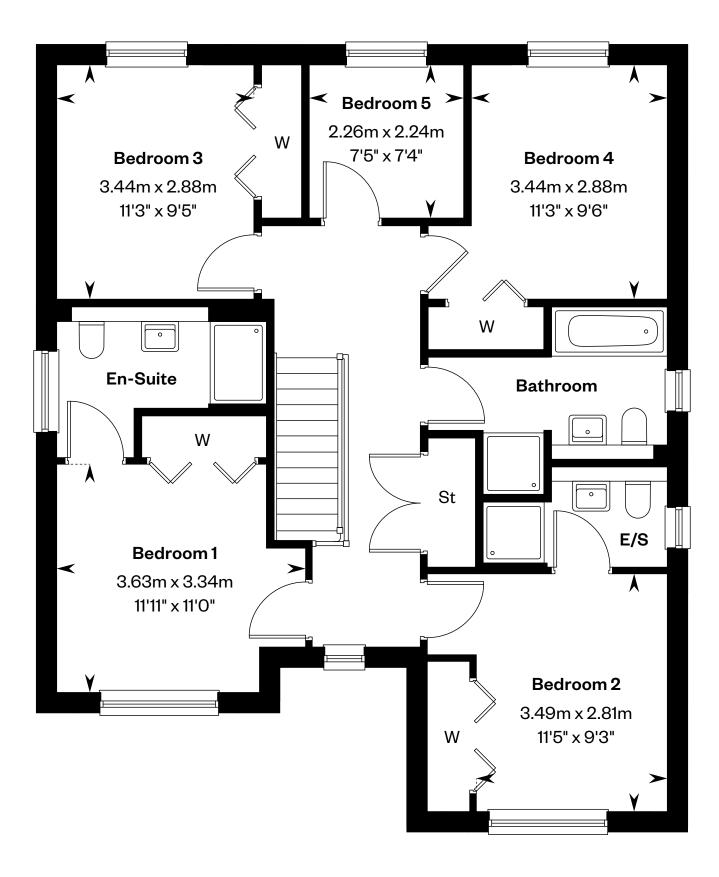

## **The Colville**

### 4 bedroom detached home with study

Plots 7, 20, 34, 45 & 50 – as shown

Plots 11, 47, 52 & 57 – handed

This is a Predicted Energy Assessment for properties that are incomplete. Once the property is completed, this rating will be updated and an official Energy Performance certificate will be created for the property.

Please ask your Sales Consultant for further details. E/S: En-Suite. St: Store cupboard. W: Wardrobe.