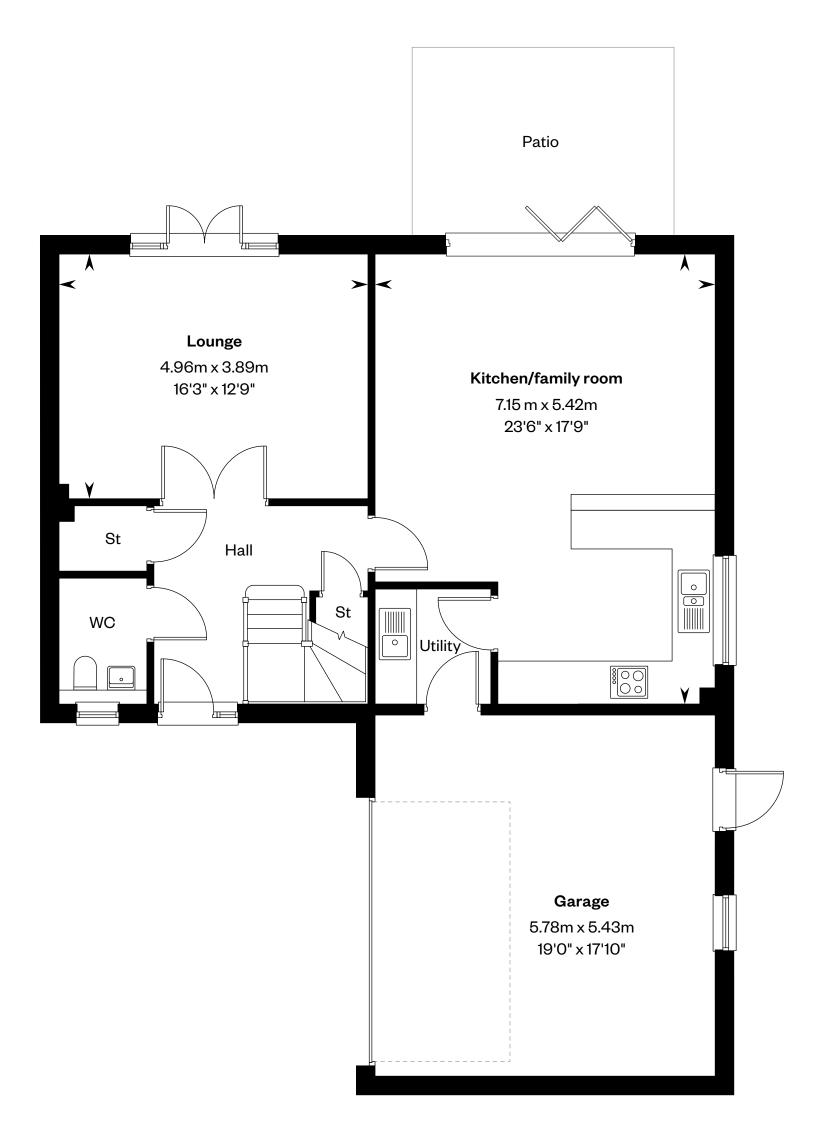

# The Devar

**The Dewar** 

#### 5 bedroom detached home

Plot 2 – as shown

Plot 3 – handed

This is a Predicted Energy Assessment for properties that are incomplete. Once the property is completed, this rating will be updated and an official Energy Performance certificate will be created for the property.

Ground floor

Please ask your Sales Consultant for further details. E/S: En-Suite. St: Store cupboard. W: Wardrobe.