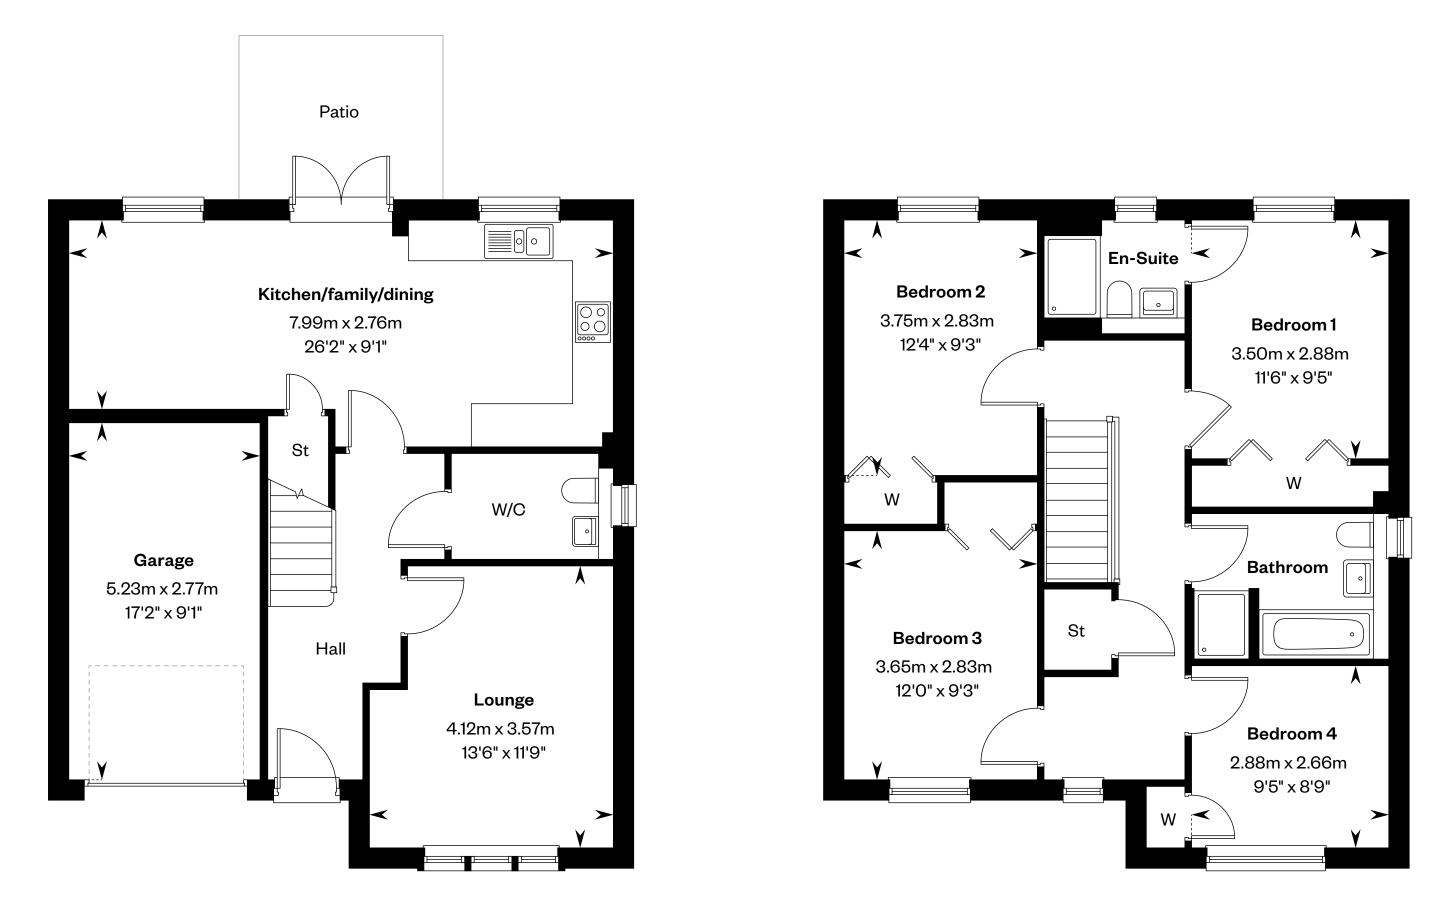

#### Ground floor

Please ask your Sales Consultant for further details. E/S: En-Suite. St: Store cupboard. W: Wardrobe.