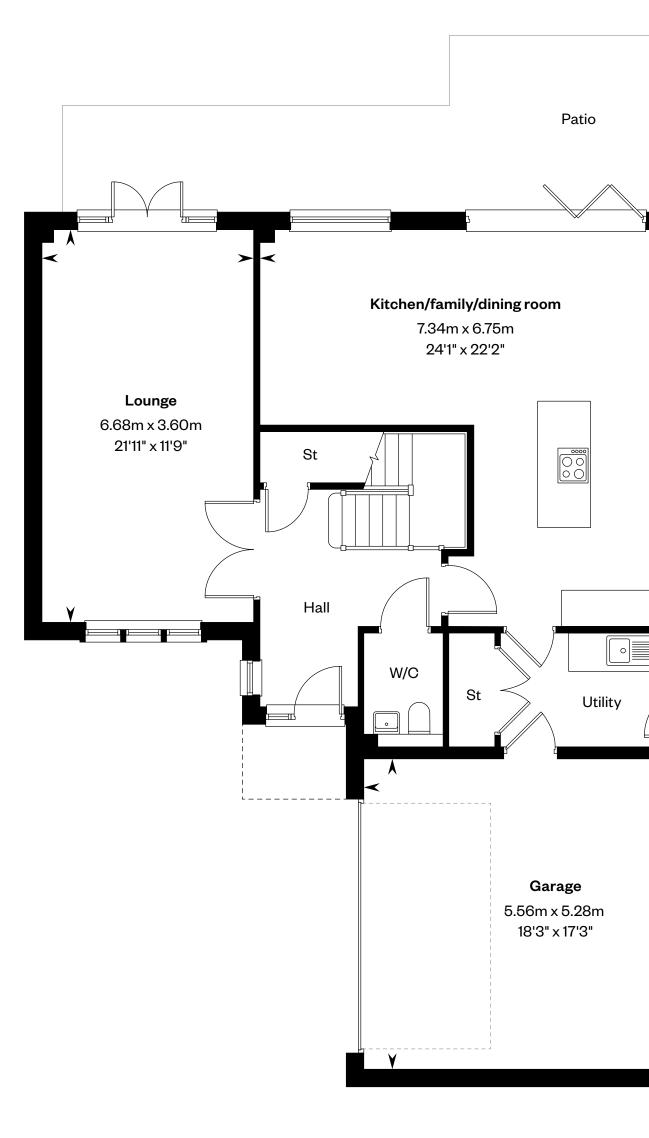

# The Kennedy

# **The Kennedy**

## 5 bedroom detached home

Plots 10, 38, 54 & 55 – as shown

Plot 17 – handed

This is a Predicted Energy Assessment for properties that are incomplete. Once the property is completed, this rating will be updated and an official Energy Performance certificate will be created for the property.

#### Ground floor

Please ask your Sales Consultant for further details. E/S: En-Suite. St: Store cupboard. W: Wardrobe.

IMPORTANT NOTICE TO CUSTOMERS: The Consumer Protection from Unfair Trading Regulations 2008. Cala Homes (East) Limited operates a policy of continual product development and the specifications outlined in this brochure are indicative only. The computer generated images and photographs do not necessarily represent the actual finishings/elevation or treatments, landscaping, furnishings and fittings at this development. Information contained is accurate at date of publication on 18.11.2024. See the main brochure for the full Consumer Protection statement.