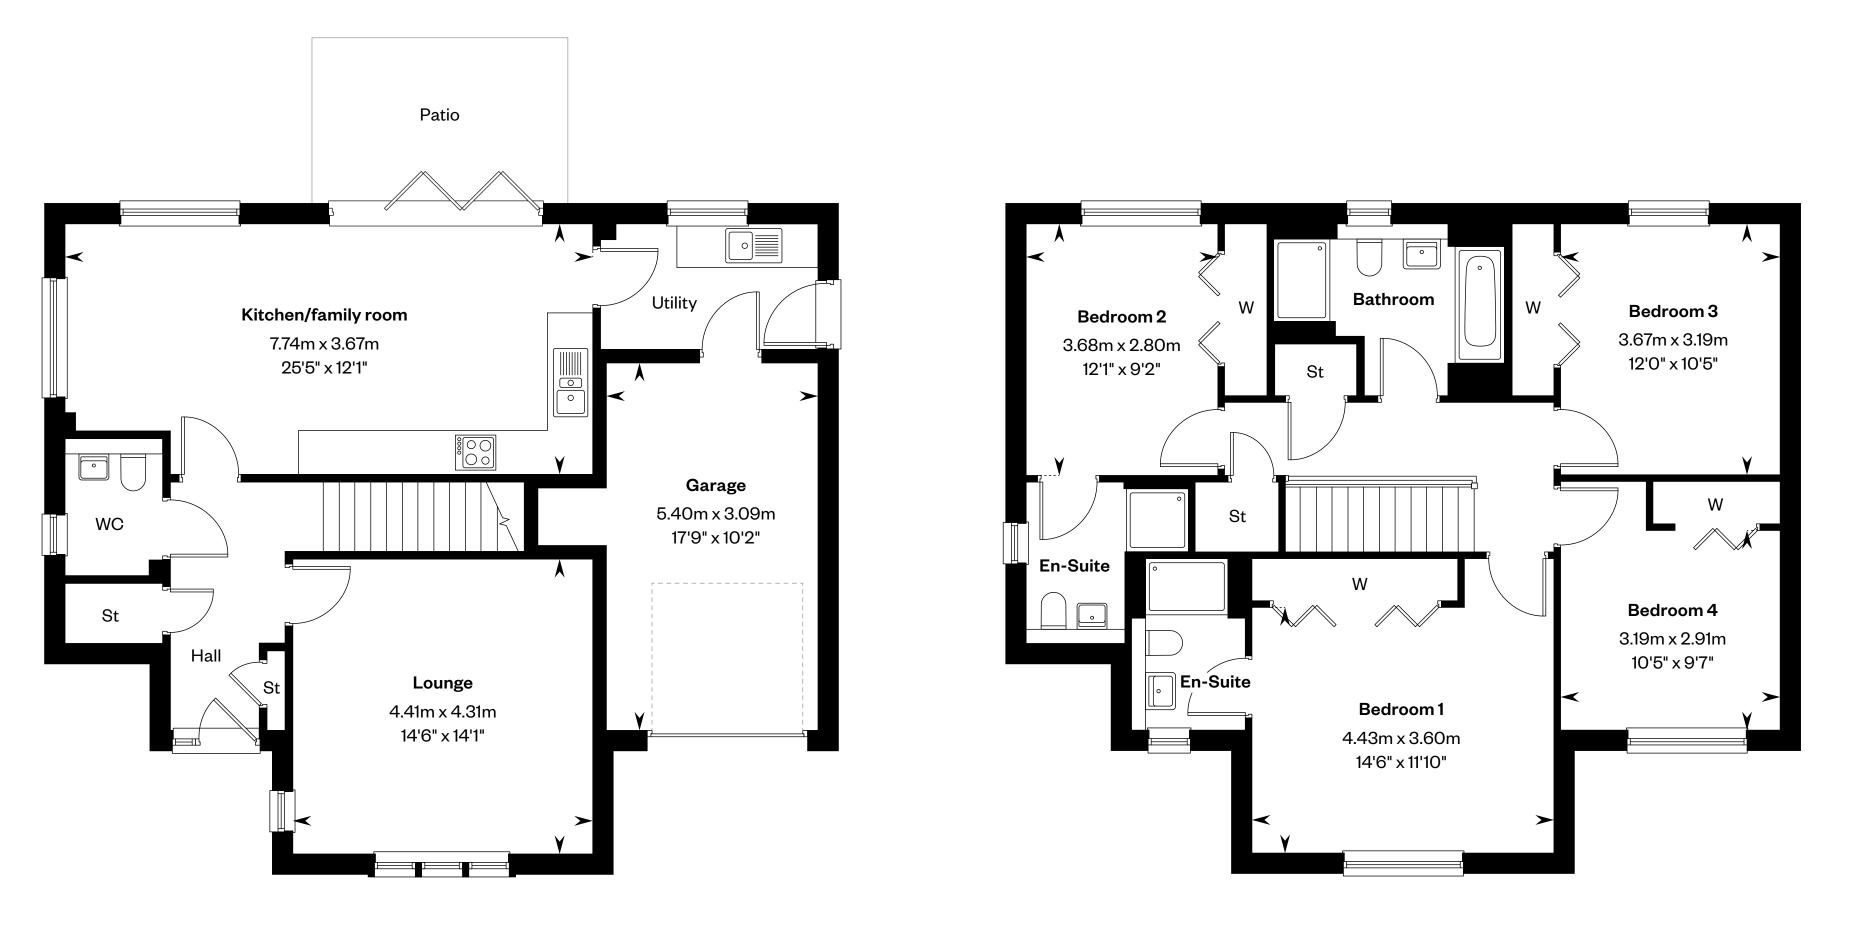

### 4 bedroom detached home

Plots 8 & 49 – as shown

Plot 48 – handed

This is a Predicted Energy Assessment for properties that are incomplete. Once the property is completed, this rating will be updated and an official Energy Performance certificate will be created for the property.

Please ask your Sales Consultant for further details. E/S: En-Suite. St: Store cupboard. W: Wardrobe.

4 bedroom detached home with study