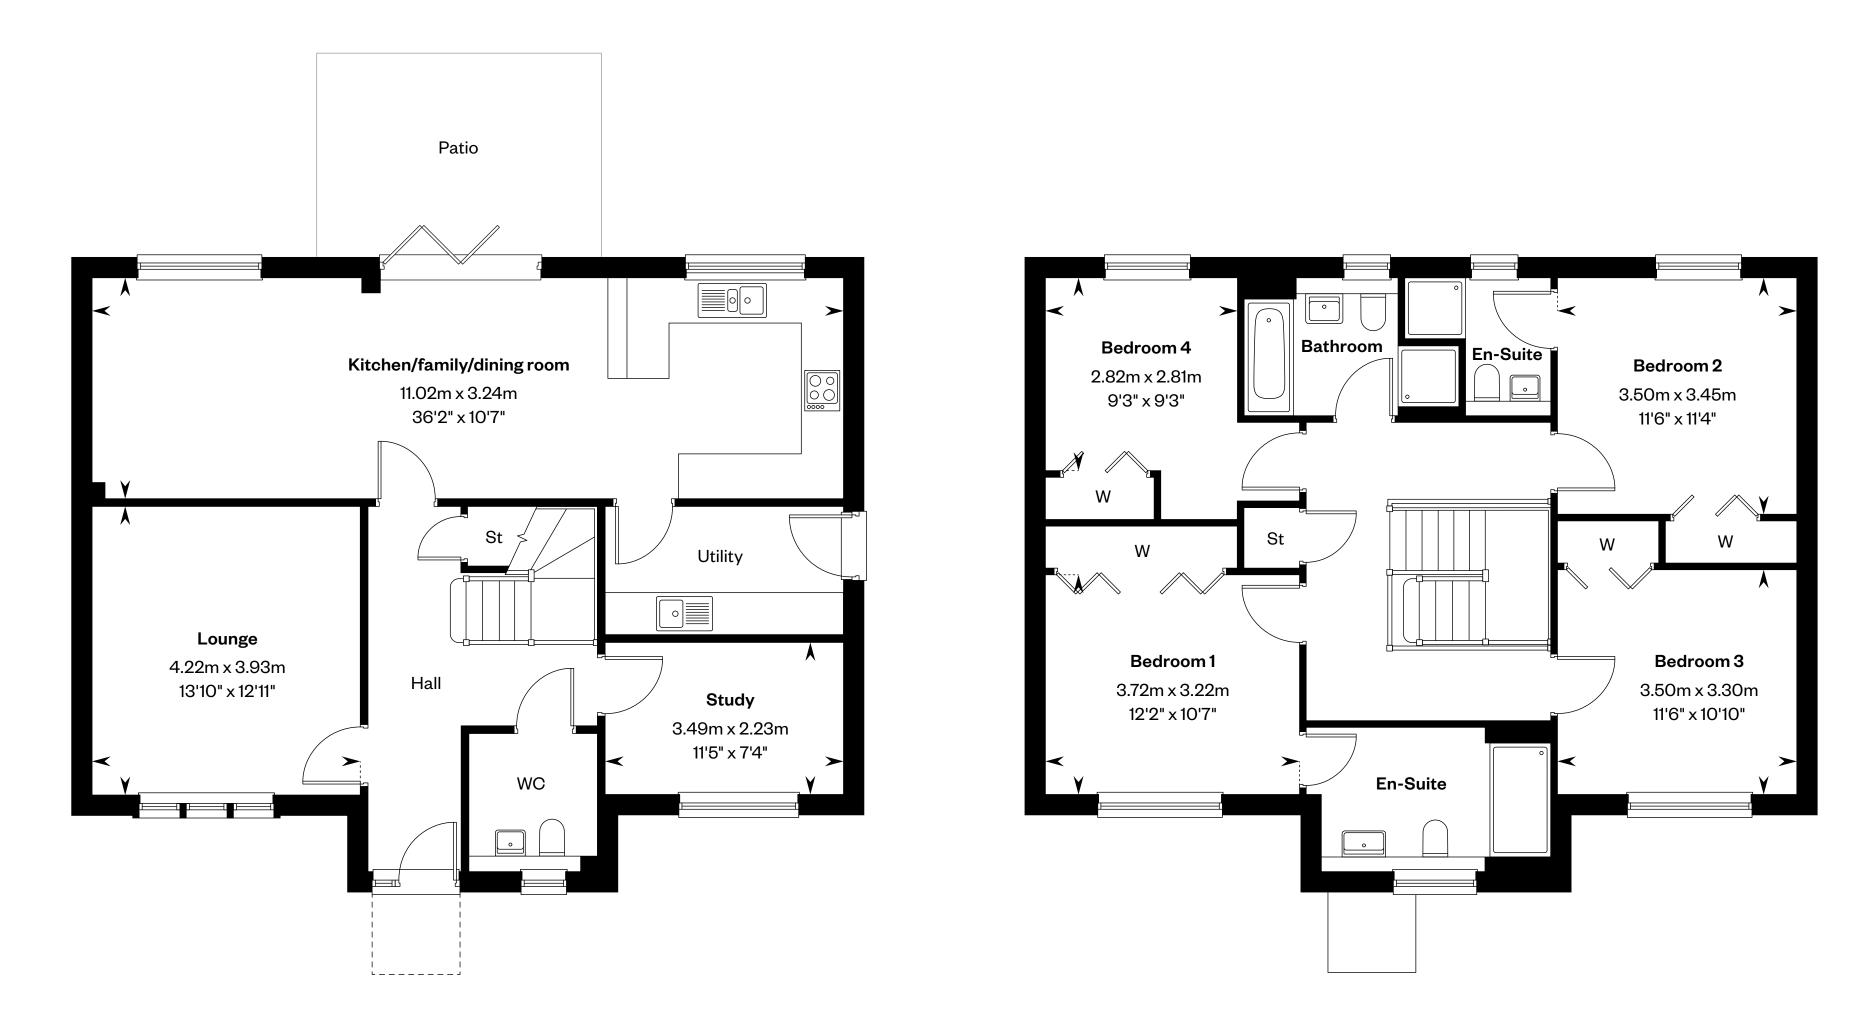

# The Lowther

## **The Lowther**

### 5 bedroom detached home

Plots 25, 30 & 40 – as shown

Plots 24, 26 & 43 – handed

This is a Predicted Energy Assessment for properties that are incomplete. Once the property is completed, this rating will be updated and an official Energy Performance certificate will be created for the property.

<sup>\*</sup>Window to specific plots only. Please ask your Sales Consultant for further details. E/S: En-Suite. St: Store cupboard. W: Wardrobe.