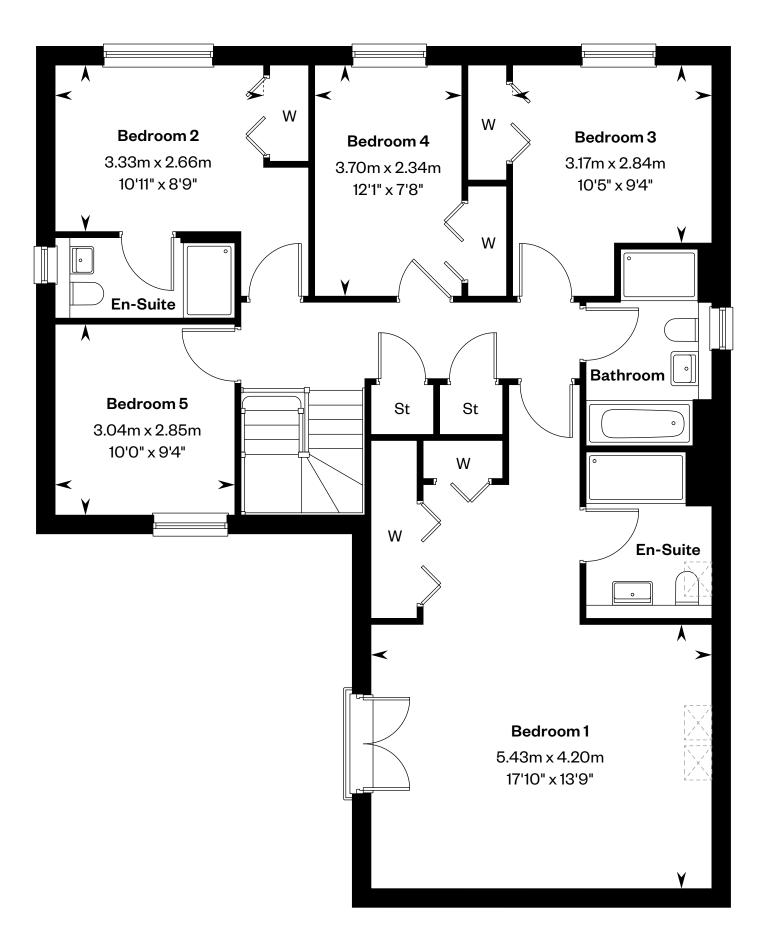

# The Eliot

4 bedroom detached home with study

## **The Elliot**

#### 4 bedroom detached home with study

Plots 1, 13, 21, 23, 27 & 36 – as shown

Plots 14, 35 & 60 – handed

This is a Predicted Energy Assessment for properties that are incomplete. Once the property is completed, this rating will be updated and an official Energy Performance certificate will be created for the property.

Please ask your Sales Consultant for further details. E/S: En-Suite. St: Store cupboard. W: Wardrobe.

First floor