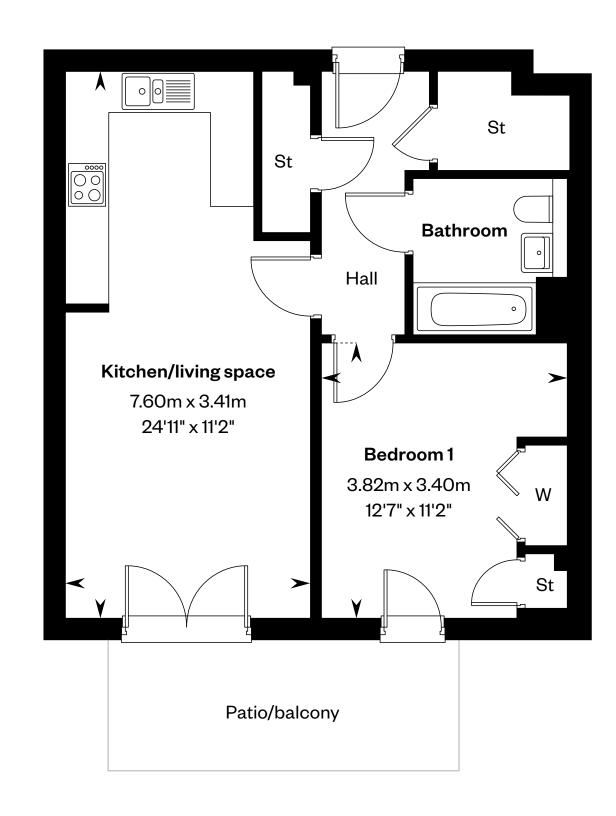

# 1 bedroom apartment

Plots 9, 12, & 16 - as shown

Ground floor

Please ask your Sales Consultant for further details. ST: Store cupboard. W: Wardrobe.

IMPORTANT NOTICE TO CUSTOMERS: The Consumer Protection from Unfair Trading Regulations 2008. Cala Homes (East) Limited operates a policy of continual product development and the specifications outlined in this brochure are indicative only. The computer generated images and photographs do not necessarily represent the actual finishings/elevation or treatments, landscaping, furnishings and fittings at this development. Information on 27.01.25. See the main brochure for the full Consumer Protection statement.