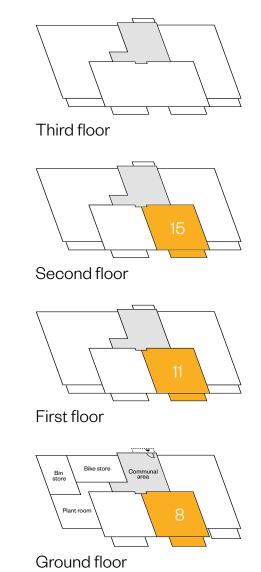

# 1 bedroom apartment

Plots 8, 11, & 15 - as shown

Please ask your Sales Consultant for further details. \*Window detail is wider on upper floors. ST: Store cupboard. W: Wardrobe.

IMPORTANT NOTICE TO CUSTOMERS: The Consumer Protection from Unfair Trading Regulations 2008. Cala Homes (East) Limited operates a policy of continual product development and the specifications outlined in this brochure are indicative only. The computer generated images and photographs do not necessarily represent the actual finishings/elevation or treatments, landscaping, furnishings and fittings at this development. Information on 27.01.25. See the main brochure for the full Consumer Protection statement.