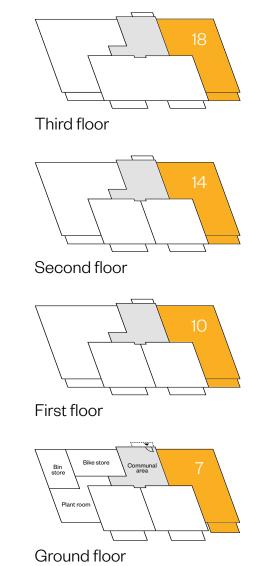

# 2 bedroom apartment

Plots 7, 10, 14 & 18 - as shown

Please ask your Sales Consultant for further details. ST: Store cupboard. W: Wardrobe.

IMPORTANT NOTICE TO CUSTOMERS: The Consumer Protection from Unfair Trading Regulations 2008. Cala Homes (East) Limited operates a policy of continual product development and the specifications outlined in this brochure are indicative only. The computer generated images and photographs do not necessarily represent the actual finishings/elevation or treatments, landscaping, furnishings and fittings at this development. Information contained is accurate at date of publication on 27.01.25. See the main brochure for the full Consumer Protection statement.