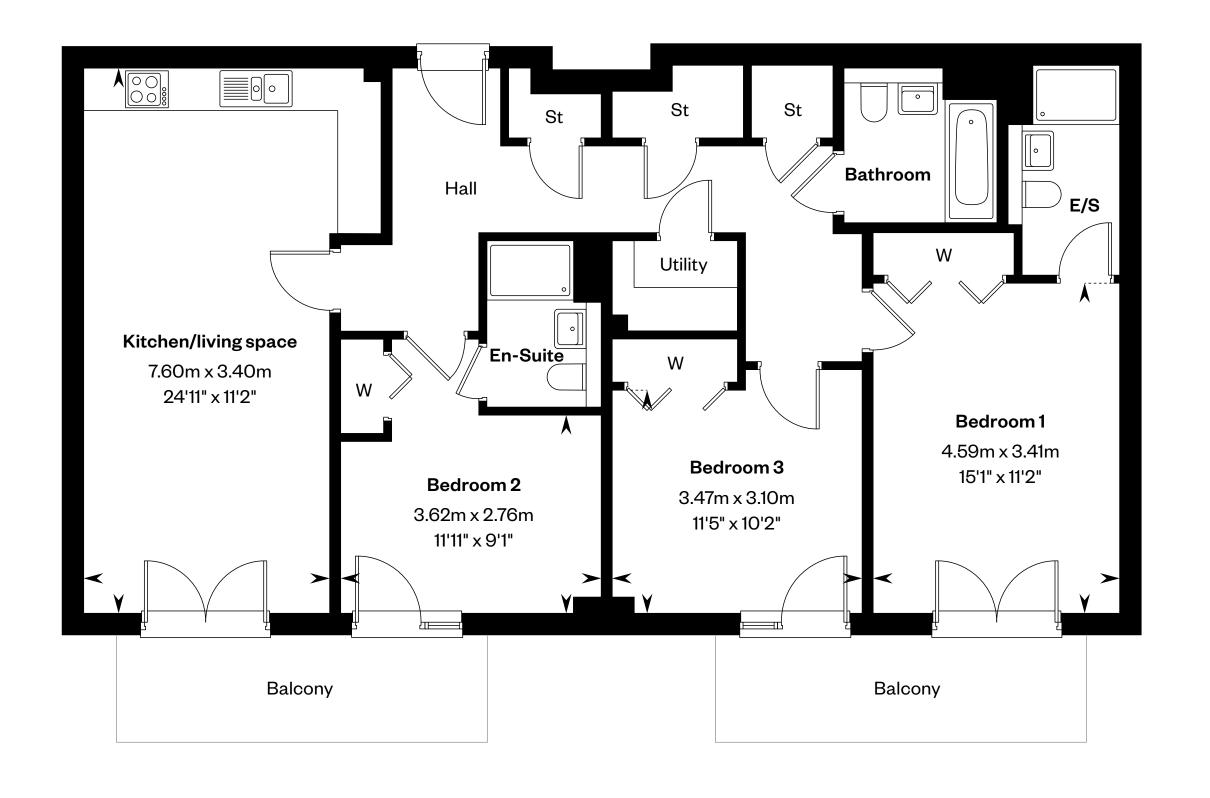

# 3 bedroom apartment

Plot 19 - as shown

Please ask your Sales Consultant for further details. ST: Store cupboard. W: Wardrobe.

IMPORTANT NOTICE TO CUSTOMERS: The Consumer Protection from Unfair Trading Regulations 2008. Cala Homes (East) Limited operates a policy of continual product development and the specifications outlined in this brochure are indicative only. The computer generated images and photographs do not necessarily represent the actual finishings/elevation or treatments, landscaping, furnishings and fittings at this development. Information contained is accurate at date of publication on 27.01.25. See the main brochure for the full Consumer Protection statement.