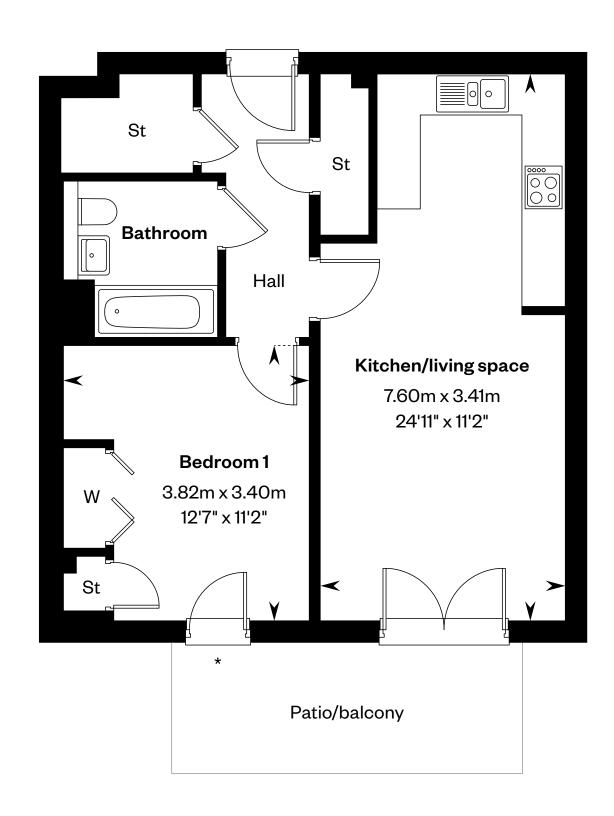

# 1 bedroom apartment

Plots 8, 11, & 15 - as shown

Please ask your Sales Consultant for further details. \*Window detail is wider on upper floors. ST: Store cupboard. W: Wardrobe.

IMPORTANT NOTICE TO CUSTOMERS: The Consumer Protection from Unfair Trading Regulations 2008. Cala Homes (East) Limited operates a policy of continual product development and the specifications outlined in this brochure are indicative only. The computer generated images and photographs do not necessarily represent the actual finishings/elevation or treatments, landscaping, furnishings and fittings at this development. Information on 27.01.25. See the main brochure for the full Consumer Protection statement.