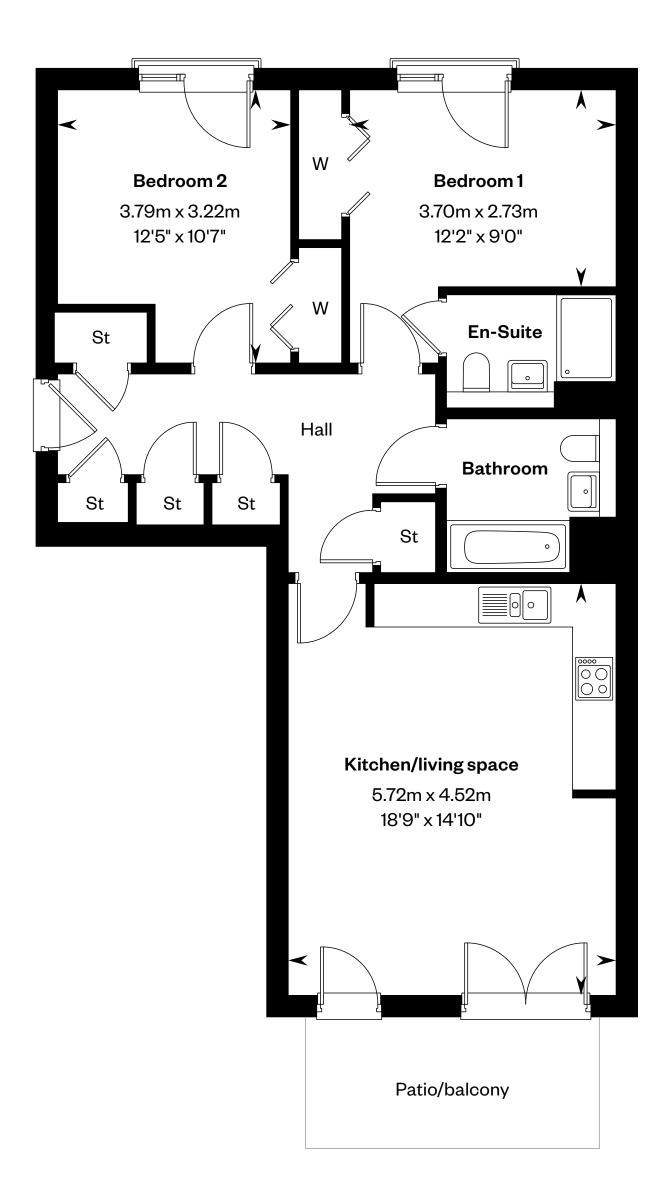

# 2 bedroom apartment

Plots 7, 10, 14 & 18 - as shown

Please ask your Sales Consultant for further details. ST: Store cupboard. W: Wardrobe.

IMPORTANT NOTICE TO CUSTOMERS: The Consumer Protection from Unfair Trading Regulations 2008. Cala Homes (East) Limited operates a policy of continual product development and the specifications outlined in this brochure are indicative only. The computer generated images and photographs do not necessarily represent the actual finishings/elevation or treatments, landscaping, furnishings and fittings at this development. Information contained is accurate at date of publication on 27.01.25. See the main brochure for the full Consumer Protection statement.