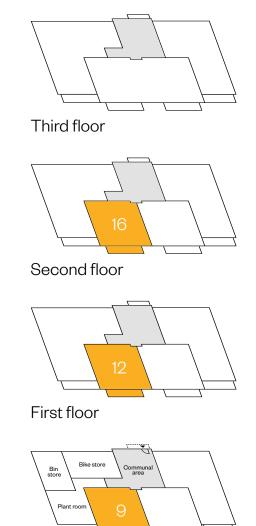

# 1 bedroom apartment

Plots 9, 12, & 16 - as shown

Ground floor

Please ask your Sales Consultant for further details. ST: Store cupboard. W: Wardrobe.

IMPORTANT NOTICE TO CUSTOMERS: The Consumer Protection from Unfair Trading Regulations 2008. Cala Homes (East) Limited operates a policy of continual product development and the specifications outlined in this brochure are indicative only. The computer generated images and photographs do not necessarily represent the actual finishings/elevation or treatments, landscaping, furnishings and fittings at this development. Information on 27.01.25. See the main brochure for the full Consumer Protection statement.