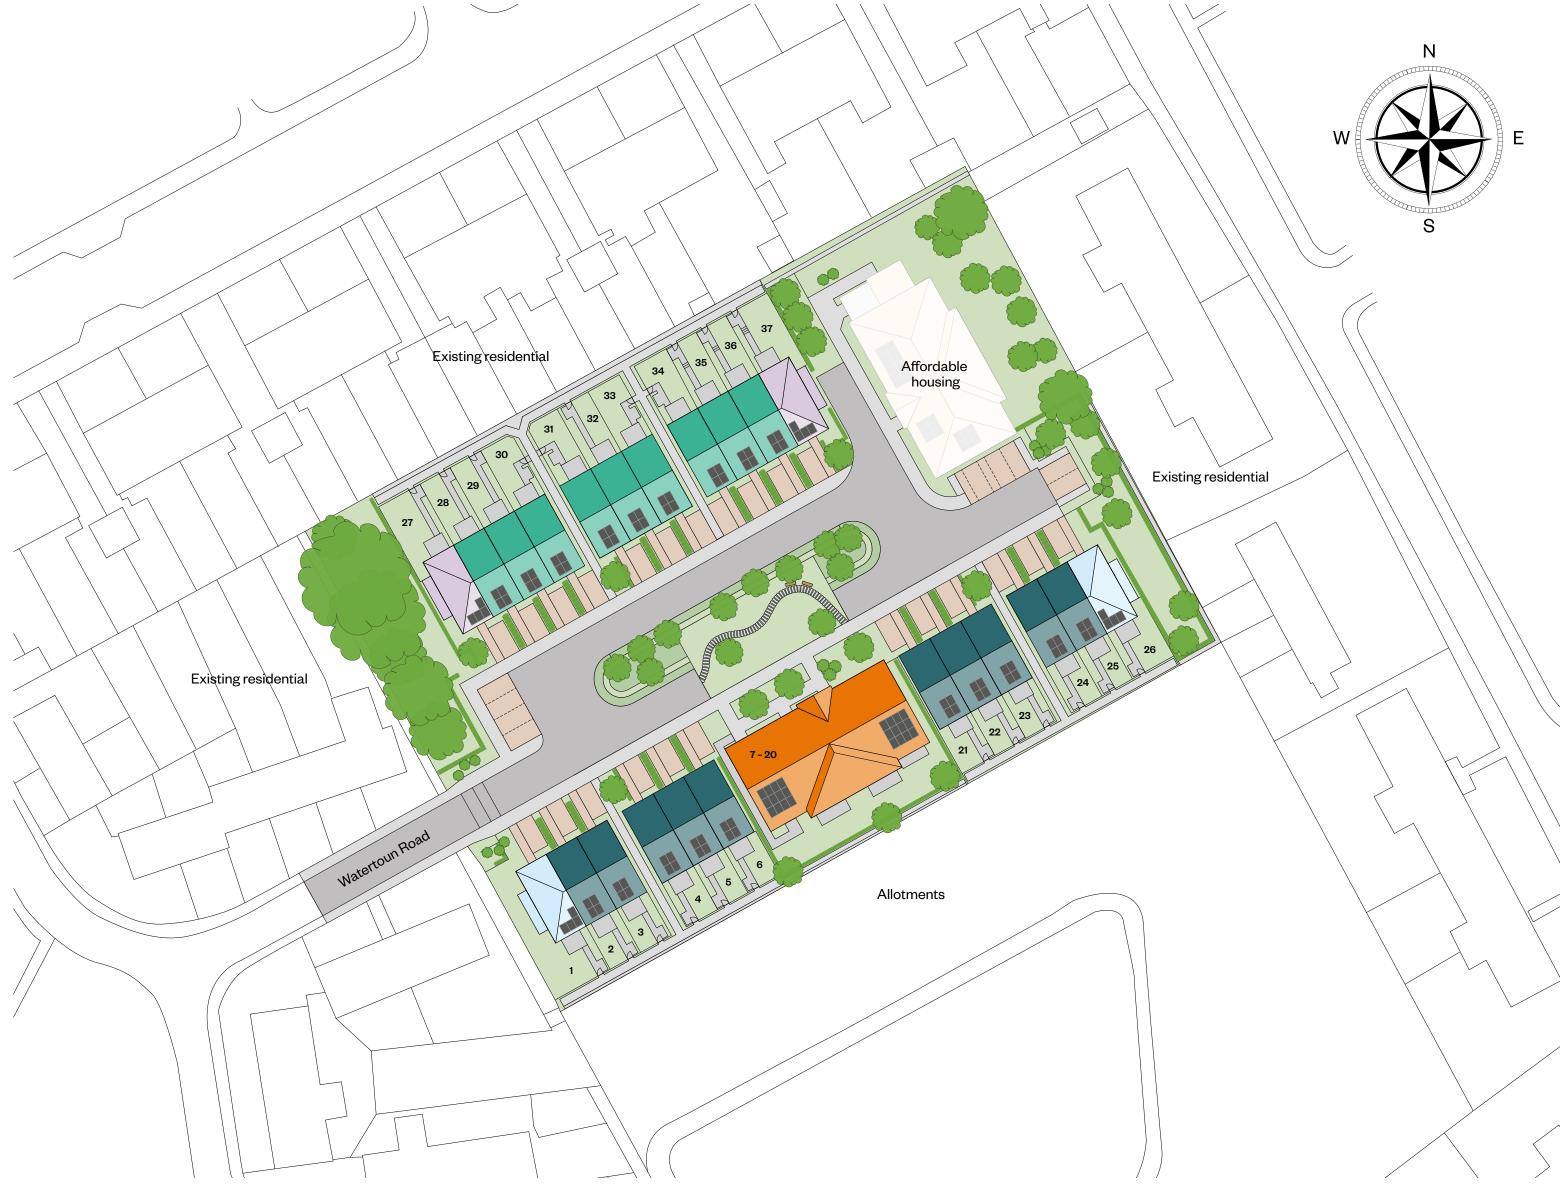

# The development

**The Blackford Apartments** 

1, 2 & 3 bedroom apartments Plots 7 - 20

Solar panels

B Bin collection point

The above development layout is not drawn to scale and is for general guidance only. Road layouts, pathways and external treatments may differ. Landscaping is indicative only. Please confirm the most up-to-date details with our Sales Consultant prior to reservation.