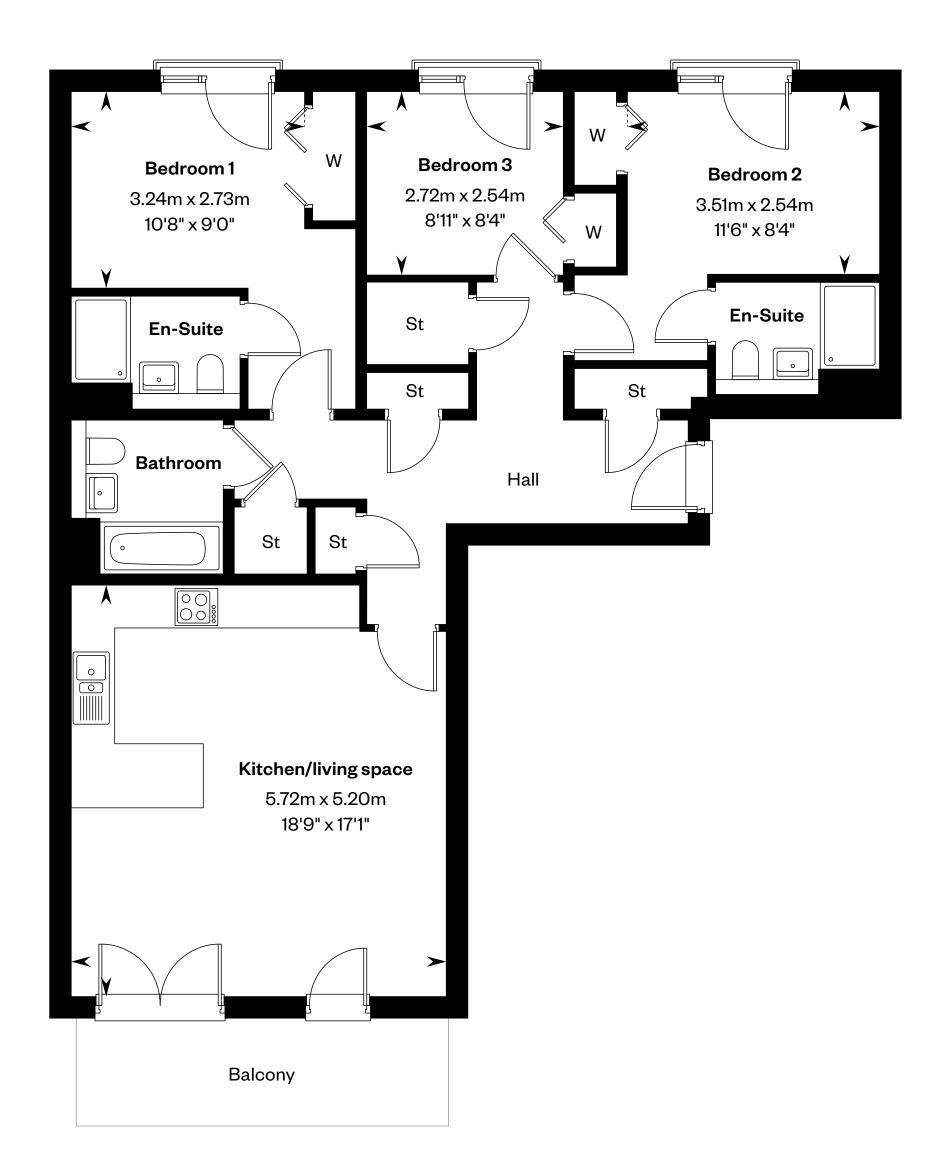

# 3 bedroom apartment

Plots 13, 17, & 20 - as shown

Third floor

Second floor

First floor

Ground floor

Please ask your Sales Consultant for further details. ST: Store cupboard. W: Wardrobe.

IMPORTANT NOTICE TO CUSTOMERS: The Consumer Protection from Unfair Trading Regulations 2008. Cala Homes (East) Limited operates a policy of continual product development and the specifications outlined in this brochure are indicative only. The computer generated images and photographs do not necessarily represent the actual finishings/elevation or treatments, landscaping, furnishings and fittings at this development. Information on 27.01.25. See the main brochure for the full Consumer Protection statement.