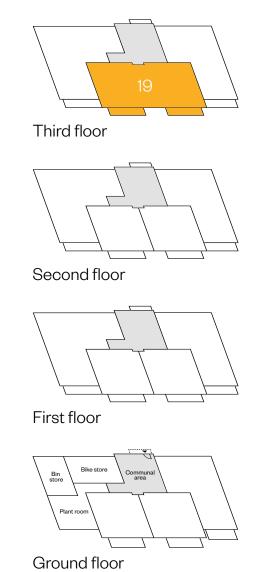

# 3 bedroom apartment

Plot 19 - as shown

Please ask your Sales Consultant for further details. ST: Store cupboard. W: Wardrobe.

IMPORTANT NOTICE TO CUSTOMERS: The Consumer Protection from Unfair Trading Regulations 2008. Cala Homes (East) Limited operates a policy of continual product development and the specifications outlined in this brochure are indicative only. The computer generated images and photographs do not necessarily represent the actual finishings/elevation or treatments, landscaping, furnishings and fittings at this development. Information contained is accurate at date of publication on 27.01.25. See the main brochure for the full Consumer Protection statement.