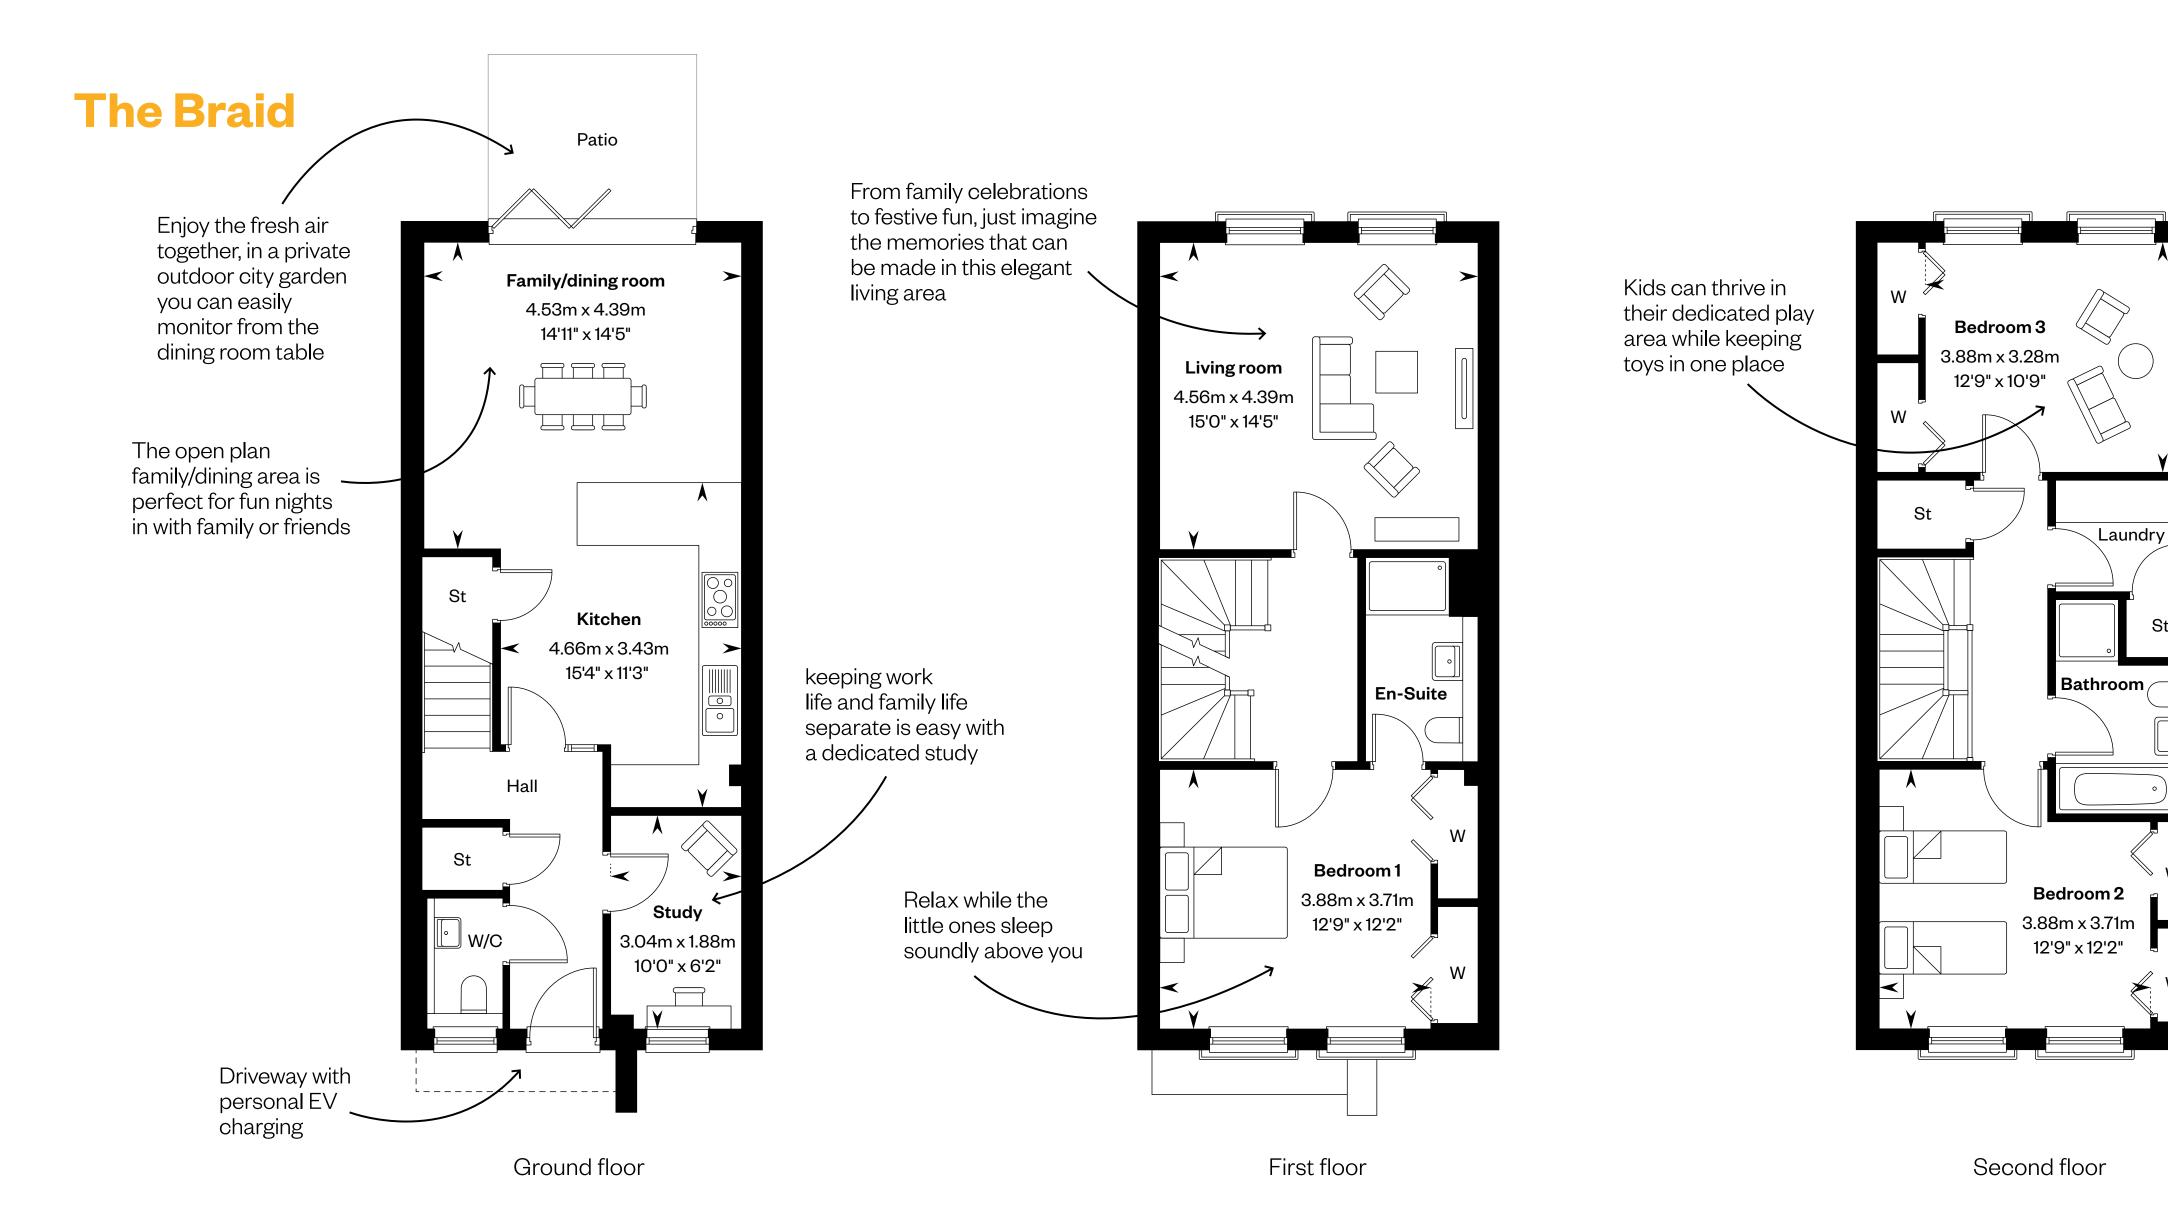

### Perfect for young families

Life for a young family can be fun and games and take over the whole house. Set over three floors, our townhouses allow you to create distinct areas to live your life with a special place for the little ones.

For plot specific details please speak to a Sales Consultant. Please ask your Sales Consultant for further details. St: Store cupboard. W: Wardrobe.