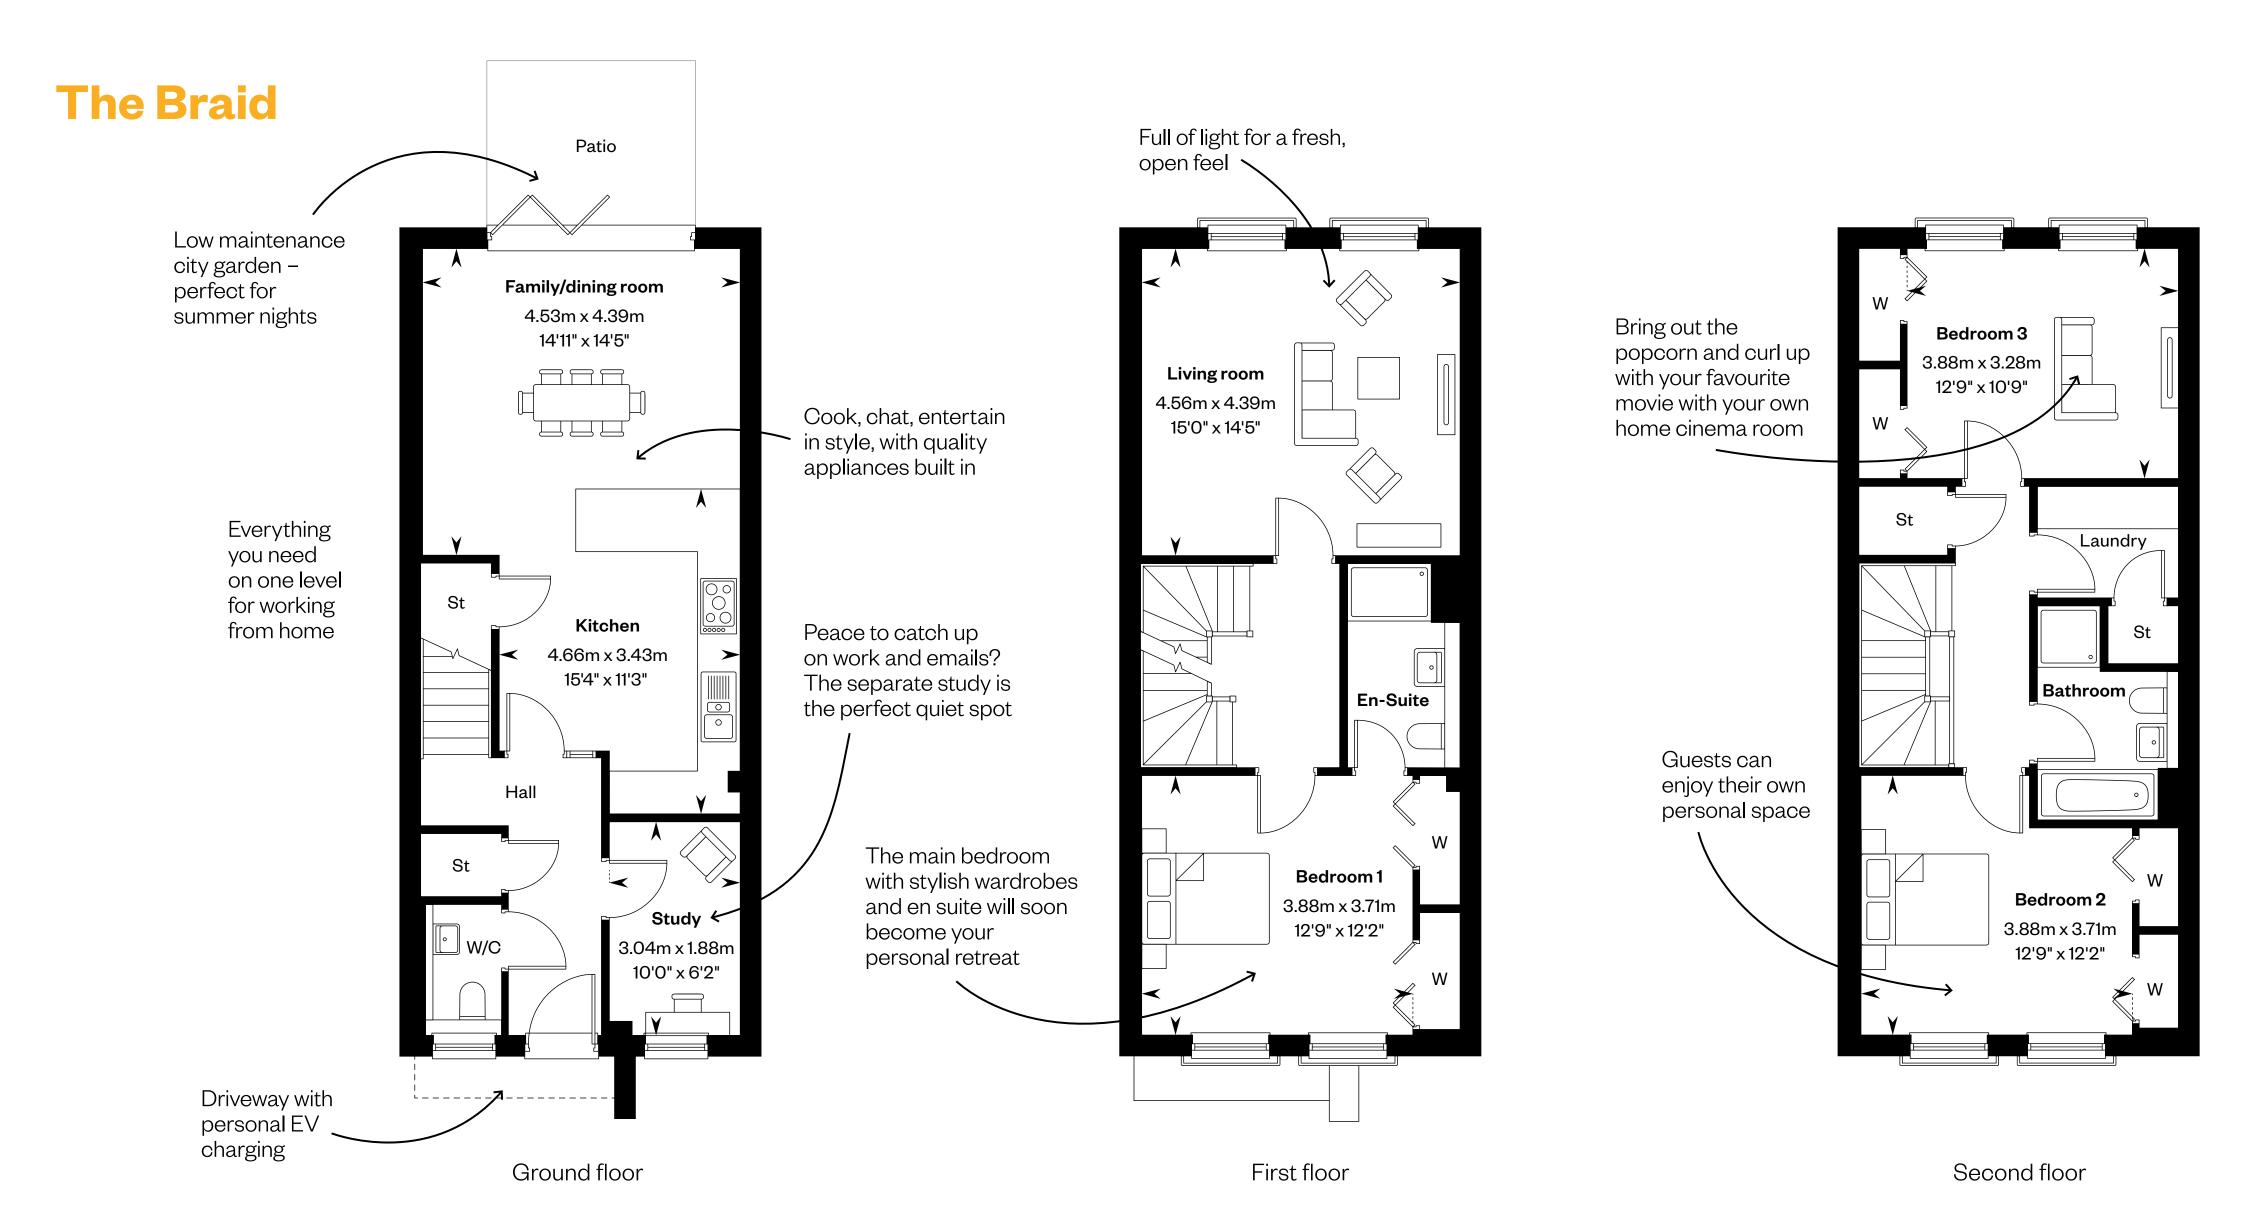

For plot specific details please speak to a Sales Consultant. Please ask your Sales Consultant for further details. St: Store cupboard. W: Wardrobe.