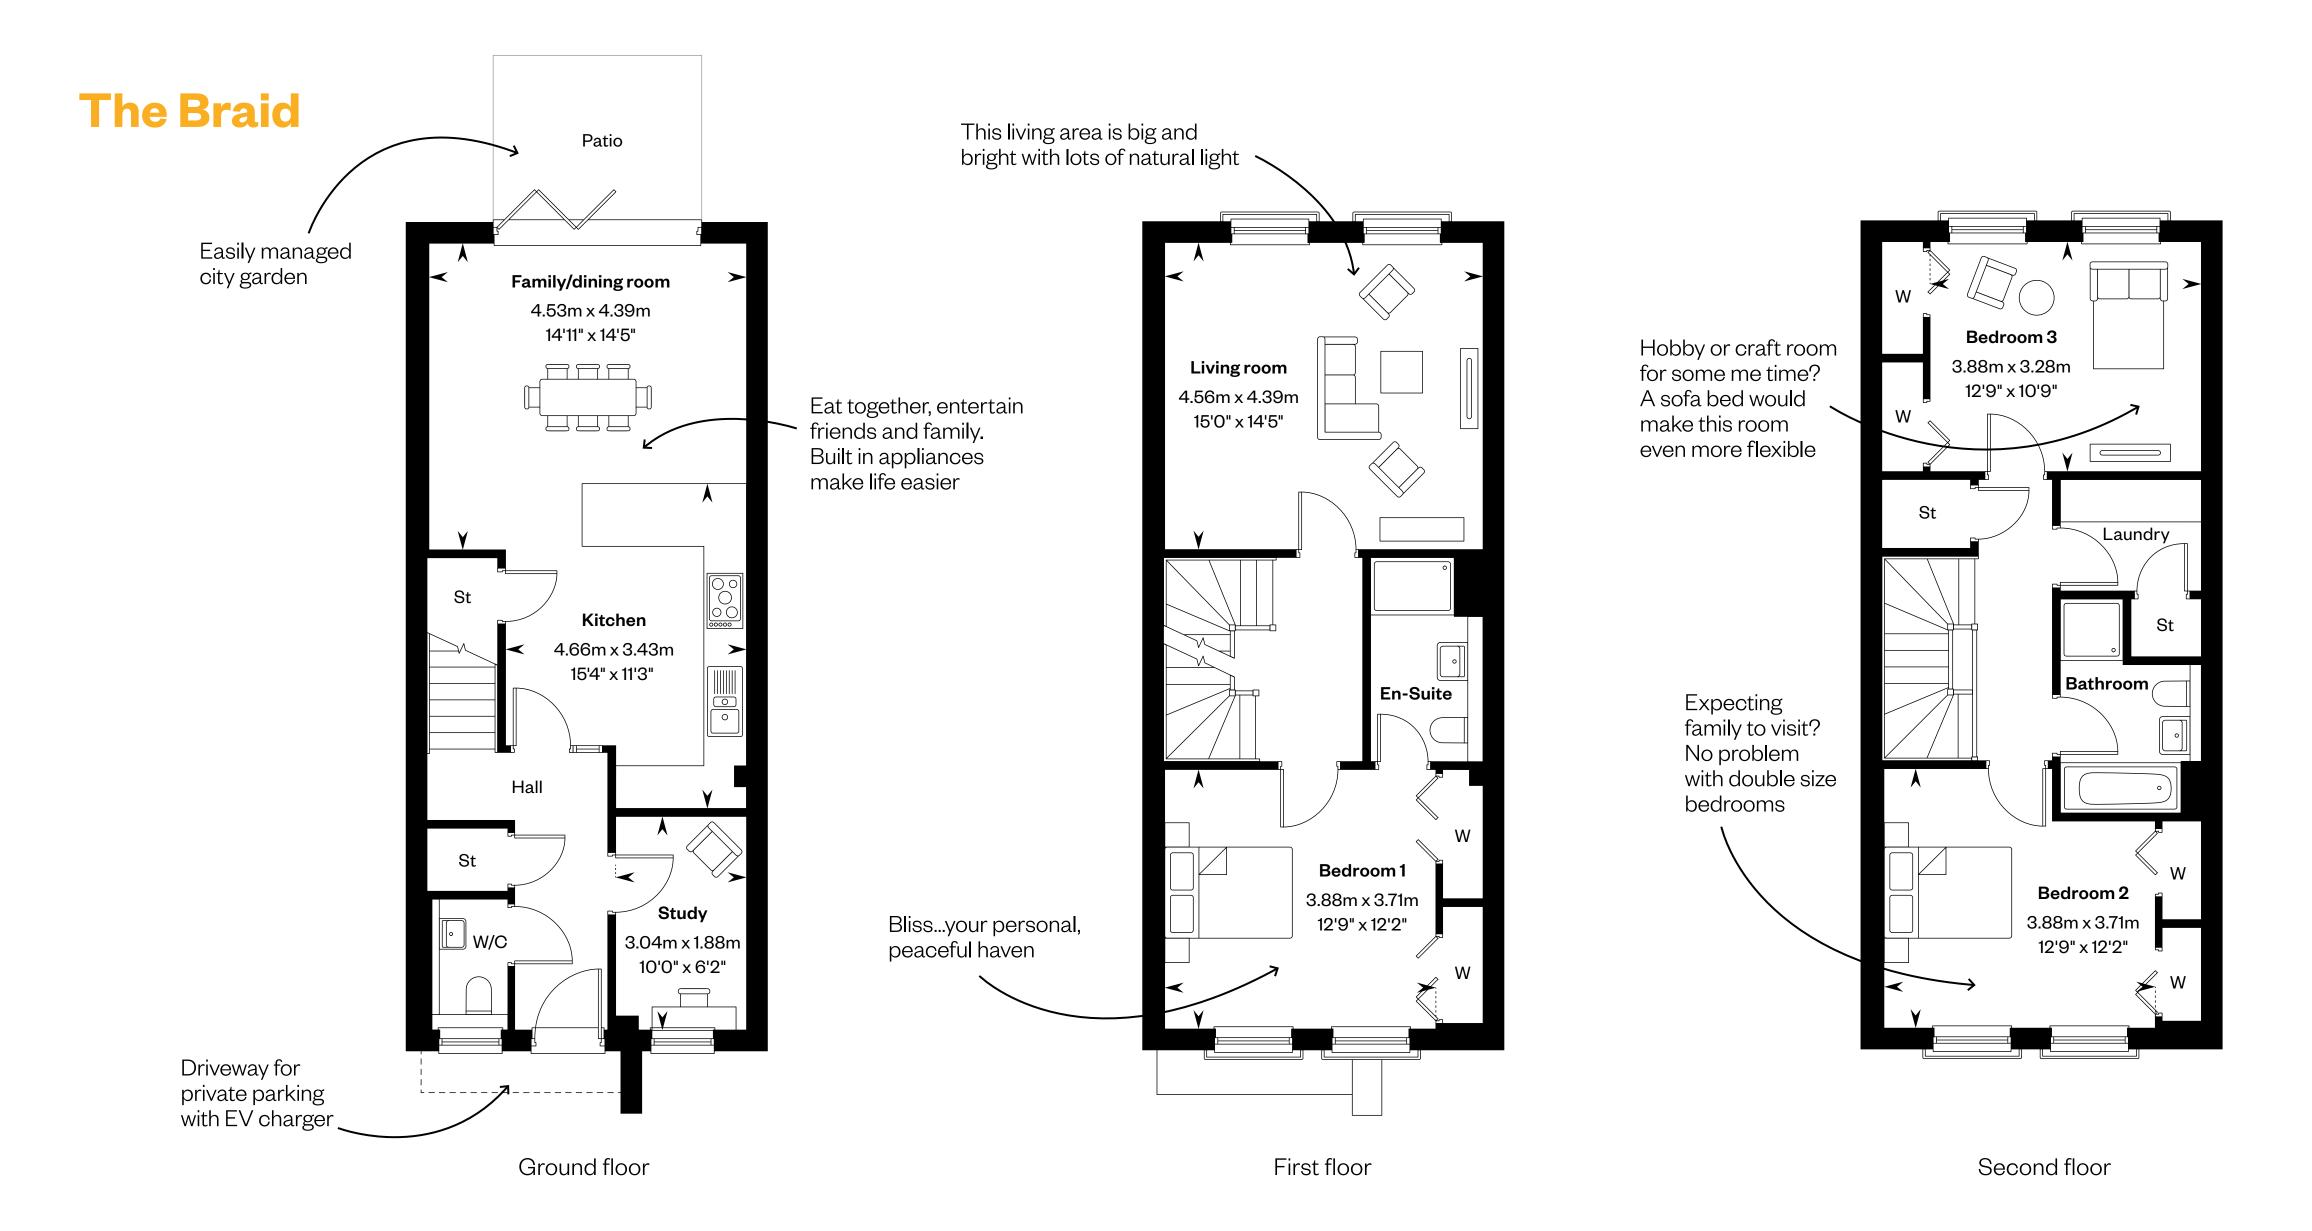

For plot specific details please speak to a Sales Consultant. Please ask your Sales Consultant for further details. St: Store cupboard. W: Wardrobe.

#### Rightsizers – high quality, low-maintenance living

Move to a smart contemporary home full of low-maintenance features and make the most of adaptable spaces on three levels, for a high quality, highly desirable city lifestyle.