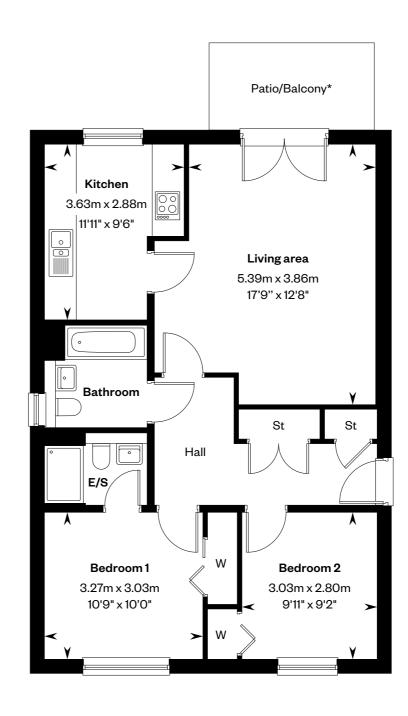

#### The Stewart apartments 2 bedroom apartment Apartment Type A (H)

Plots 92, 95, 99 & 103 - as shown

Please ask your Sales Consultant for further details. \*Patio to plot 92 and balcony to plots 95, 99 & 103. ST: Store cupboard. W: Wardrobe.