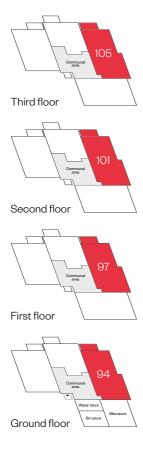

## The Stewart apartments 2 bedroom apartment Apartment Type C

Plots 94, 97, 101 & 105 - as shown

Please ask your Sales Consultant for further details. \*Patio to plot 94 and balcony to plots 97, 101 & 105. ST: Store cupboard. W: Wardrobe.