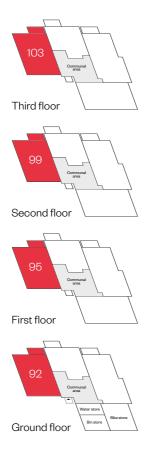

#### The Stewart apartments 2 bedroom apartment Apartment Type A (H)

Plots 92, 95, 99 & 103 - as shown

Please ask your Sales Consultant for further details. \*Patio to plot 92 and balcony to plots 95, 99 & 103. ST: Store cupboard. W: Wardrobe.

Plots 92 - 106

The Stewart apartments

1 & 2 bedroom apartments

The development layout is not drawn to scale and is for general guidance only. Road layouts, pathways, parking bays and external treatments may differ. Landscaping is indicative only. Please confirm the most up-to-date details with our Sales Consultant prior to reservation.