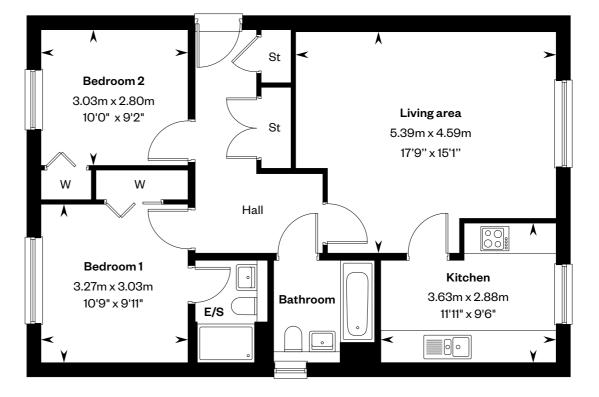

## The Stewart apartments 2 bedroom apartment Apartment Type A

Plots 98, 102, & 106 - as shown

Please ask your Sales Consultant for further details. ST: Store cupboard. W: Wardrobe.

The development

The Stewart