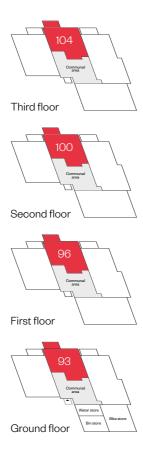

## The Stewart apartments 1 bedroom apartment Apartment Type B

Plots 93, 96, 100 & 104 - as shown

Please ask your Sales Consultant for further details. \*Patio to plot 93 and balcony to plots 96, 100 & 104. ST: Store cupboard. W: Wardrobe.