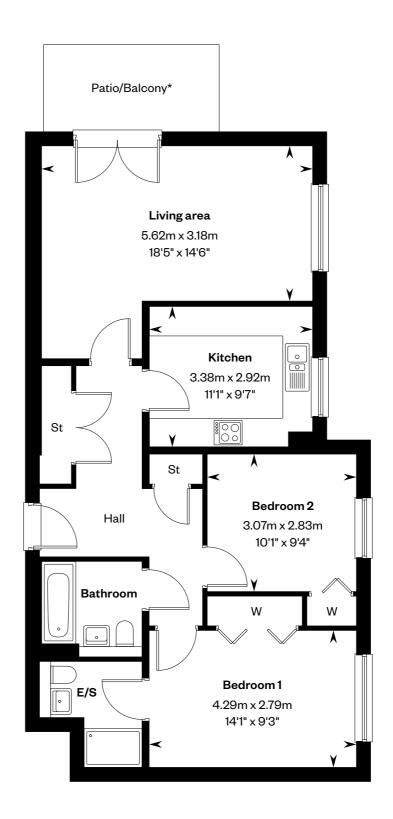

## The Stewart apartments 2 bedroom apartment Apartment Type C

Plots 94, 97, 101 & 105 - as shown

Please ask your Sales Consultant for further details. \*Patio to plot 94 and balcony to plots 97, 101 & 105. ST: Store cupboard. W: Wardrobe.