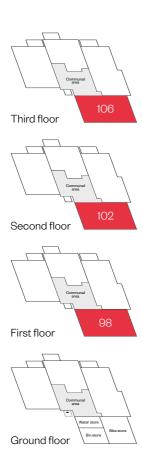

## The Stewart apartments 2 bedroom apartment Apartment Type A

Plots 98, 102, & 106 - as shown

Please ask your Sales Consultant for further details. ST: Store cupboard. W: Wardrobe.

The development

The Stewart