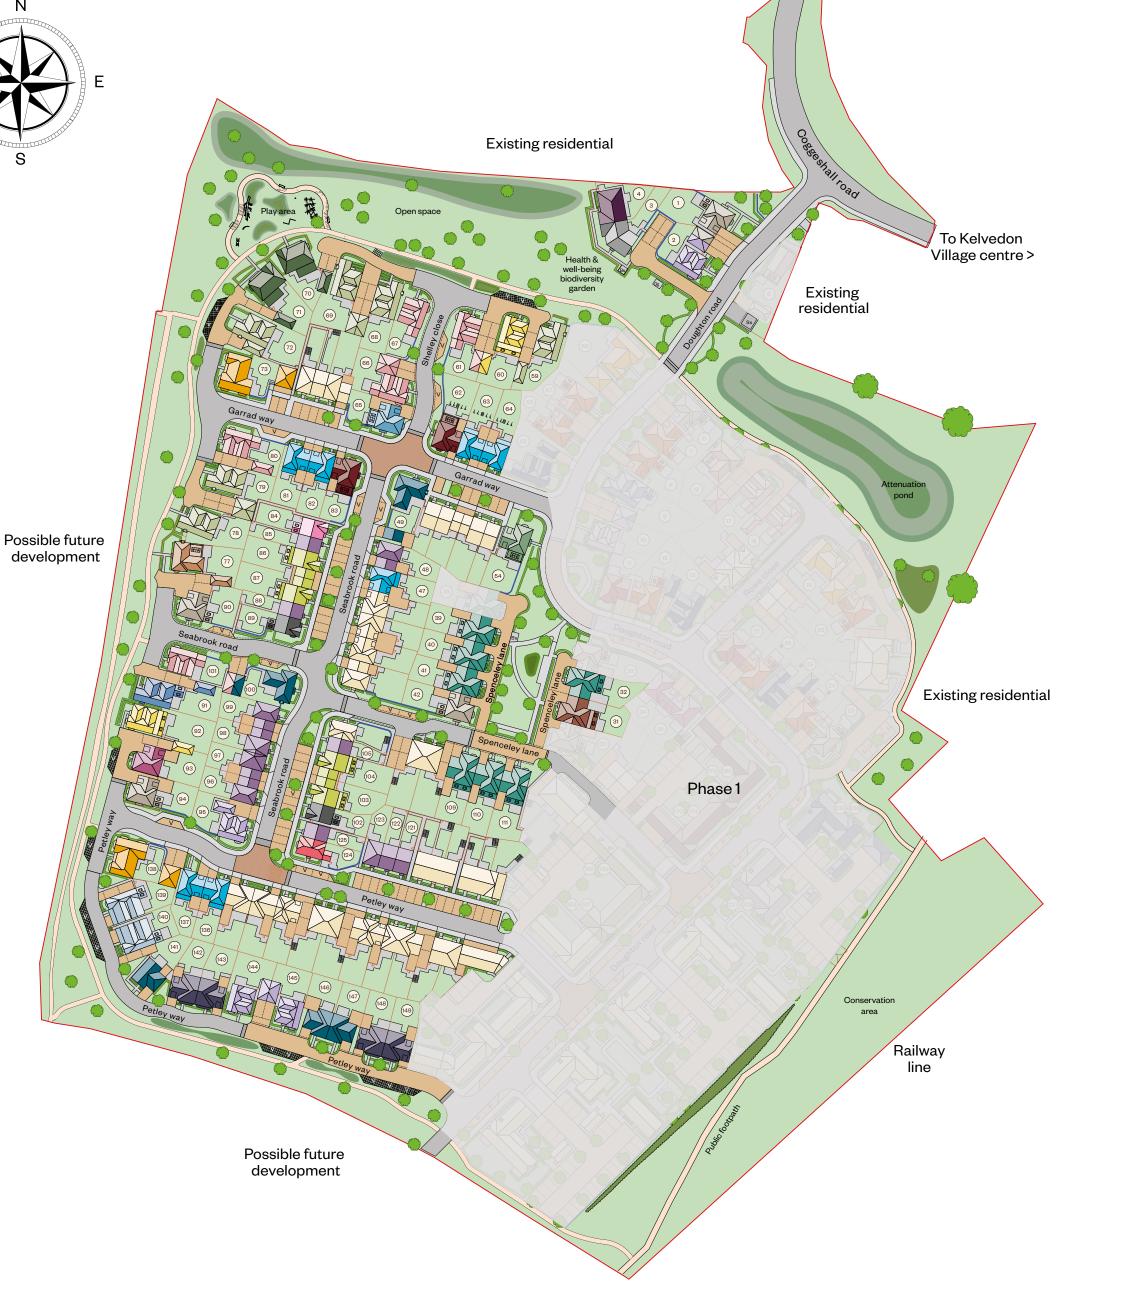

## Development plan

Aylett's Green, Doughton Road (off Coggeshall Road), Kelvedon, Essex, CO5 9NX

### View our interactive siteplan for our latest availability

The above development layout is not drawn to scale and is for general guidance only. Road layouts, pathways and external treatments may differ. Landscaping is indicative only. Please confirm the most up-to-date details with our Sales Consultant prior to reservation. BCP: Bin Collection Point. CS: Cycle Store. \*Drive-through carports to certain plots.

IMPORTANT NOTICE TO CUSTOMERS: The Consumer Protection from Unfair Trading Regulations 2008. Cala Homes (North Home Counties) Limited operates a policy of continual product development

and the site layout shown in this brochure insert is indicative only. Information contained is accurate at date of publication 05.08.24. See the main brochure for the full Consumer Protection statement.