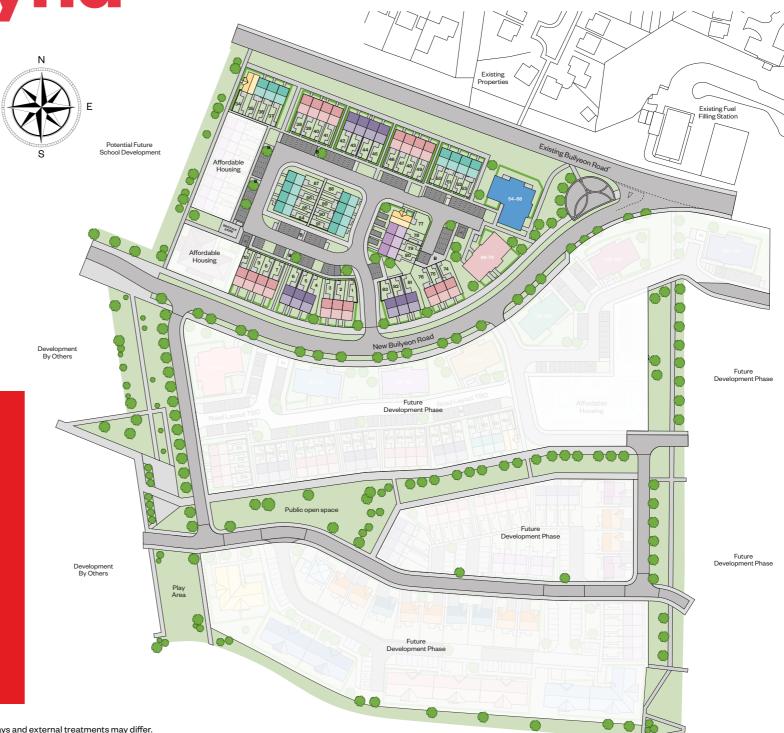

The development

The Almond

Plots 69 - 73

The Almond apartments

3 bedroom apartments

The development layout is not drawn to scale and is for general guidance only. Road layouts, pathways, parking bays and external treatments may differ. Landscaping is indicative only. Please confirm the most up-to-date details with our Sales Consultant prior to reservation.