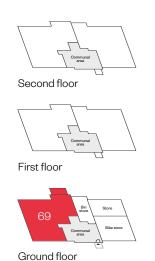

## The Almond Apartments 3 bedroom apartment

Plot 69 - as shown

Please ask your Sales Consultant for further details. ST: Store cupboard. W: Wardrobe.

IMPORTANT NOTICE TO CUSTOMERS: The Consumer Protection from Unfair Trading Regulations 2008. Cala Homes (East) Limited operates a policy of continual product development and the specifications outlined in this brochure are indicative only. The computer generated images and photographs do not necessarily represent the actual finishings/elevation or treatments, landscaping, furnishings and fittings at this development. Information contained is accurate at date of publication on 20/01/2025. See the main brochure for the full Consumer Protection statement.