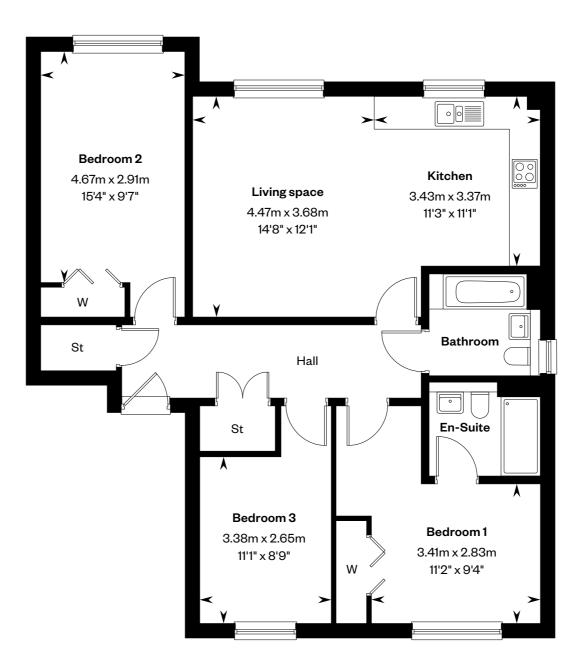

## The Almond Apartments 3 bedroom apartment

Plots 70 & 72 - as shown

Please ask your Sales Consultant for further details. ST: Store cupboard. W: Wardrobe.

IMPORTANT NOTICE TO CUSTOMERS: The Consumer Protection from Unfair Trading Regulations 2008. Cala Homes (East) Limited operates a policy of continual product development and the specifications outlined in this brochure are indicative only. The computer generated images and photographs do not necessarily represent the actual finishings/elevation or treatments, landscaping, furnishings and fittings at this development. Information contained is accurate at date of publication on 20/01/2025. See the main brochure for the full Consumer Protection statement.

## The Almond Apartments 3 bedroom apartment

Plots 71 & 73 - as shown

Please ask your Sales Consultant for further details. ST: Store cupboard. W: Wardrobe.

IMPORTANT NOTICE TO CUSTOMERS: The Consumer Protection from Unfair Trading Regulations 2008. Cala Homes (East) Limited operates a policy of continual product development and the specifications outlined in this brochure are indicative only. The computer generated images and photographs do not necessarily represent the actual finishings/elevation or treatments, landscaping, furnishings and fittings at this development. Information contained is accurate at date of publication on 20/01/2025. See the main brochure for the full Consumer Protection statement.