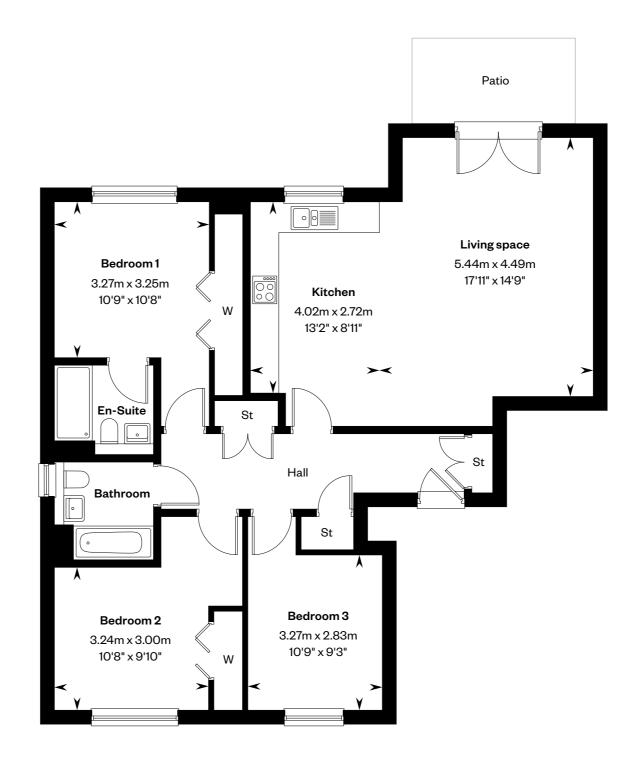

## The Almond Apartments 3 bedroom apartment

Plot 69 - as shown

Please ask your Sales Consultant for further details. ST: Store cupboard. W: Wardrobe.

IMPORTANT NOTICE TO CUSTOMERS: The Consumer Protection from Unfair Trading Regulations 2008. Cala Homes (East) Limited operates a policy of continual product development and the specifications outlined in this brochure are indicative only. The computer generated images and photographs do not necessarily represent the actual finishings/elevation or treatments, landscaping, furnishings and fittings at this development. Information contained is accurate at date of publication on 20/01/2025. See the main brochure for the full Consumer Protection statement.