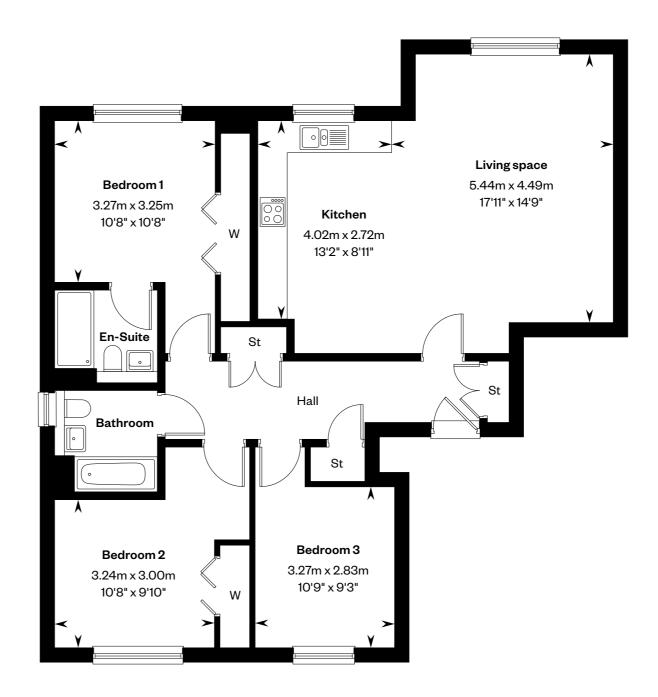

## The Almond Apartments 3 bedroom apartment

Plots 71 & 73 - as shown

Please ask your Sales Consultant for further details. ST: Store cupboard. W: Wardrobe.

IMPORTANT NOTICE TO CUSTOMERS: The Consumer Protection from Unfair Trading Regulations 2008. Cala Homes (East) Limited operates a policy of continual product development and the specifications outlined in this brochure are indicative only. The computer generated images and photographs do not necessarily represent the actual finishings/elevation or treatments, landscaping, furnishings and fittings at this development. Information contained is accurate at date of publication on 20/01/2025. See the main brochure for the full Consumer Protection statement.