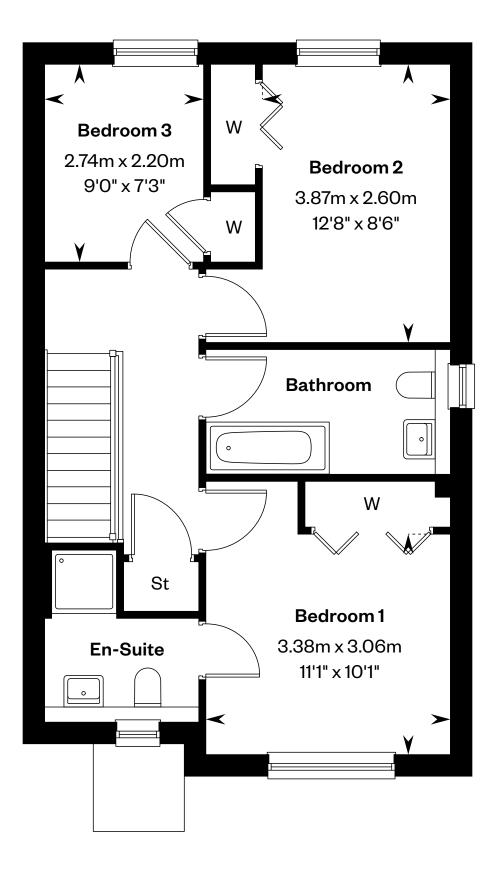

# The Bargower

### The Bargower

#### 4 bedroom detached home

Plots 44 & 46 - as shown

Plots 2, 18, 35 & 38 - handed

This is a Predicted Energy Assessment for properties that are incomplete.
Once the property is completed, this rating will be updated and an official Energy Performance Certificate will be created for the property.

Ground floor First floor

Please ask your Sales Consultant for further details. St: Store cupboard. W: Wardrobe.