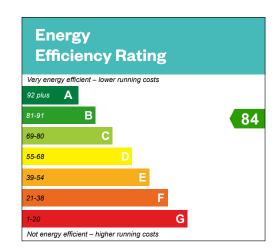

#### 3 bedroom terraced home

Plots 8, 9, 13, 15, 26, 27, 42, 52 & 53 – as shown

Plots 10, 14, 25 & 54 - handed

This is a Predicted Energy Assessment for properties that are incomplete.
Once the property is completed, this rating will be updated and an official Energy Performance Certificate will be created for the property.