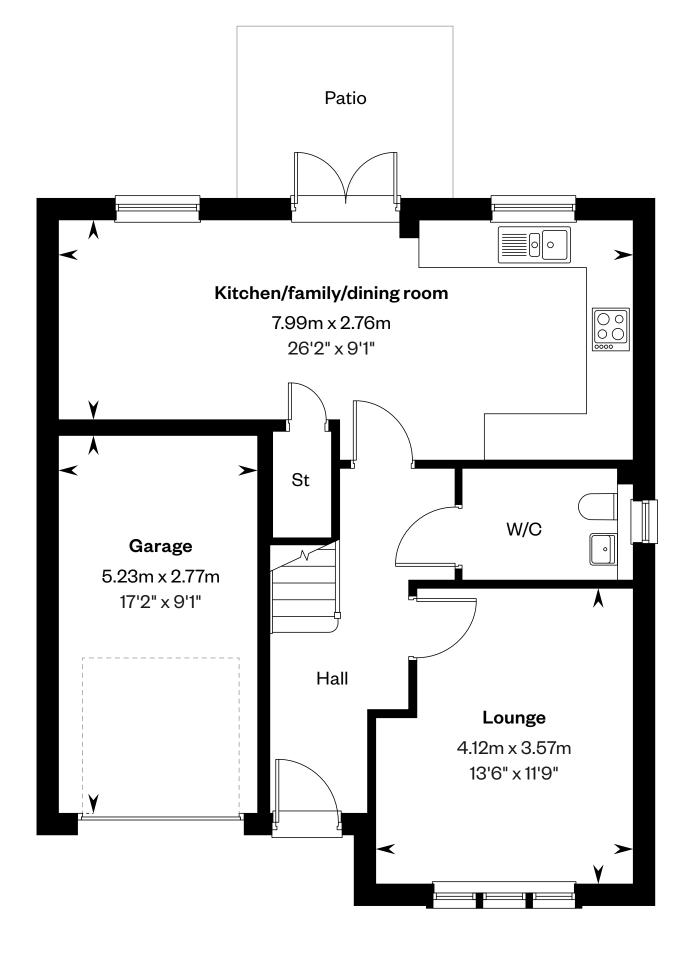

# The Barrie

### **The Barrie**

#### 4 bedroom detached home

Plot 39 – as shown

Plots 3, 31, 33, 34, 36 & 73 - handed

This is a Predicted Energy Assessment for properties that are incomplete.
Once the property is completed, this rating will be updated and an official Energy Performance Certificate will be created for the property.

Ground floor First floor

Please ask your Sales Consultant for further details. St: Store cupboard. W: Wardrobe.