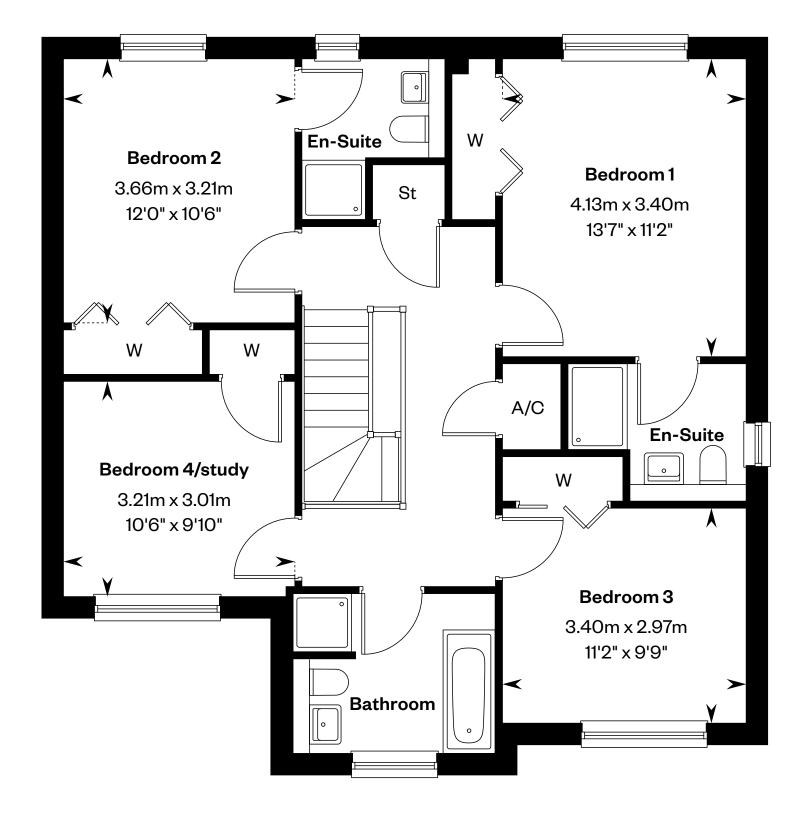

### **The Cleland**

#### 4 bedroom detached home

Plot 68 – as shown

This is a Predicted Energy Assessment for properties that are incomplete.
Once the property is completed, this rating will be updated and an official Energy Performance Certificate will be created for the property.

First floor

Please ask your Sales Consultant for further details. St: Store cupboard. W: Wardrobe.