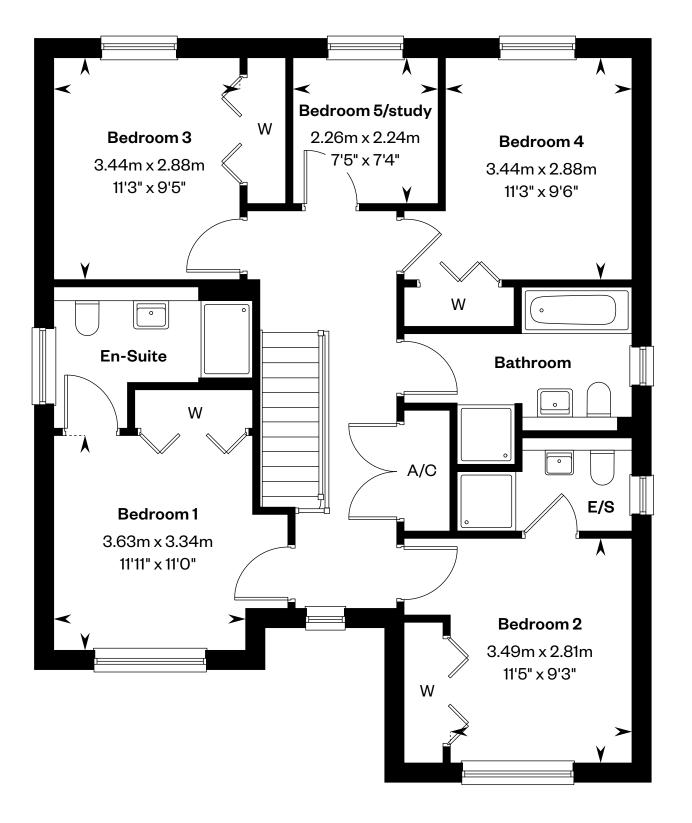

First floor

Please ask your Sales Consultant for further details. St: Store cupboard. W: Wardrobe.