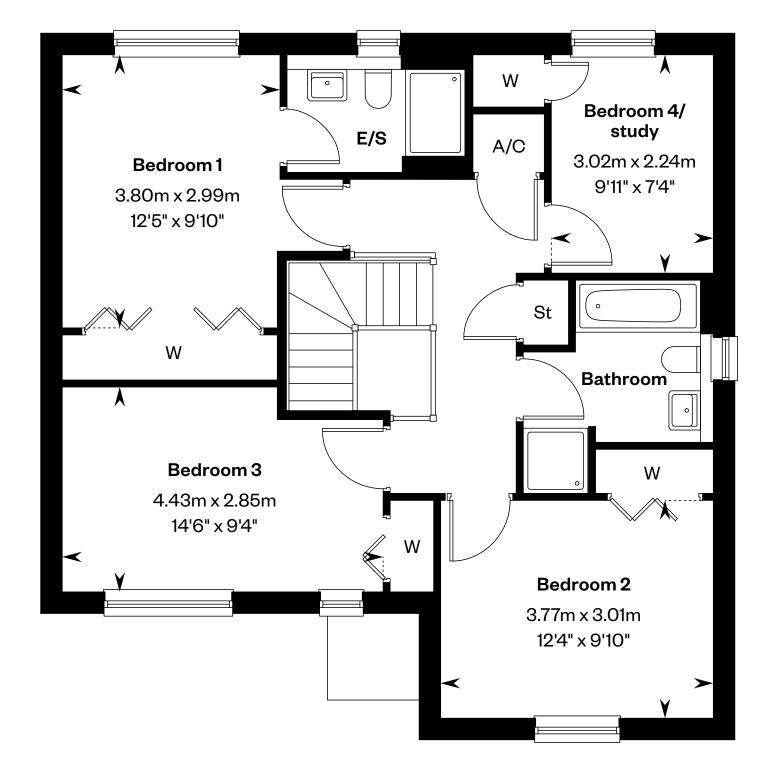

# The Bryce

### The Bryce

#### 4 bedroom detached home

Plots 20, 40, 48, 69 & 71 - as shown

Plots 4, 21, 32, 37, 50, 66, 67 & 74 - handed

This is a Predicted Energy Assessment for properties that are incomplete.
Once the property is completed, this rating will be updated and an official Energy Performance Certificate will be created for the property.

First floor

<sup>\*</sup>The Bryce with no additional window in lounge is only applicable to plots 32, 37, 48, 66, 67, 69, 71 & 74. Please speak to a Sales Advisor for further details. St: Store cupboard. W: Wardrobe.