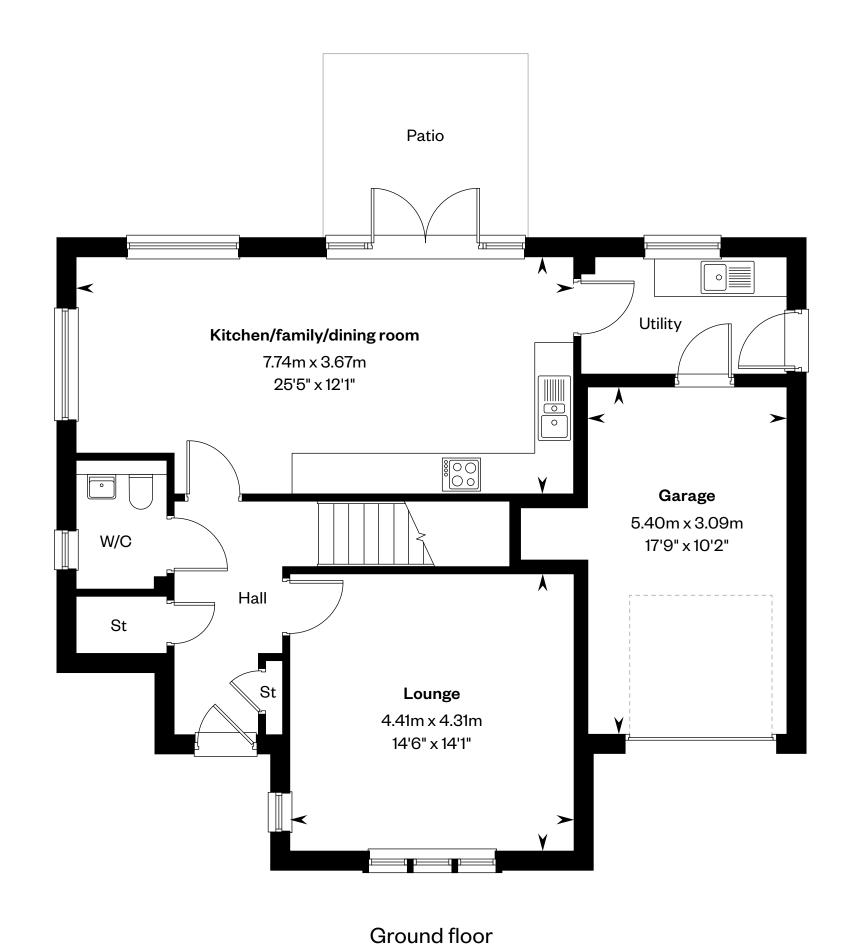

### **The Cleland**

#### 4 bedroom detached home

Plot 68 – as shown

This is a Predicted Energy Assessment for properties that are incomplete.
Once the property is completed, this rating will be updated and an official Energy Performance Certificate will be created for the property.

First floor

Please ask your Sales Consultant for further details. St: Store cupboard. W: Wardrobe.