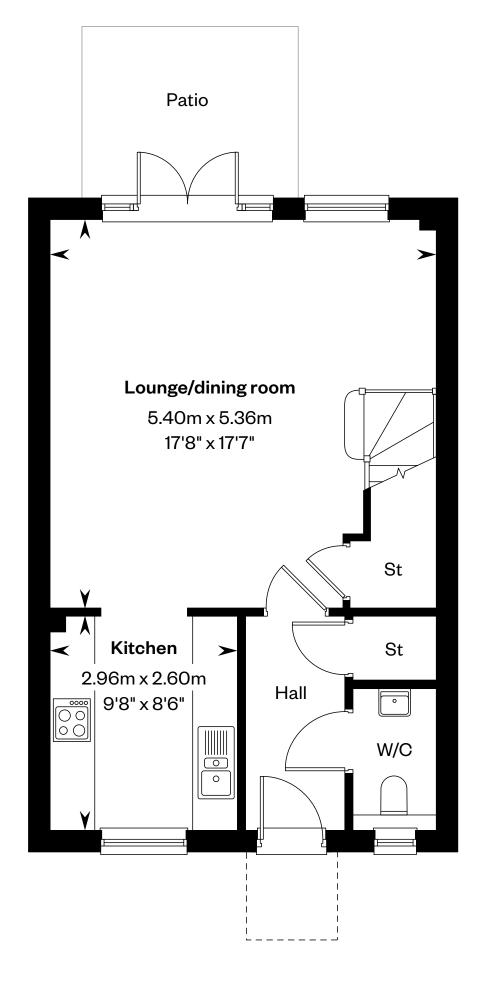

### The Arisaig

#### 3 bedroom terraced home

Plots 7, 59, 60 & 64 - as shown

Plots 16 & 63 - handed

This is a Predicted Energy Assessment for properties that are incomplete.
Once the property is completed, this rating will be updated and an official Energy Performance Certificate will be created for the property.

Ground floor First floor

Please ask your Sales Consultant for further details. St: Store cupboard. W: Wardrobe.