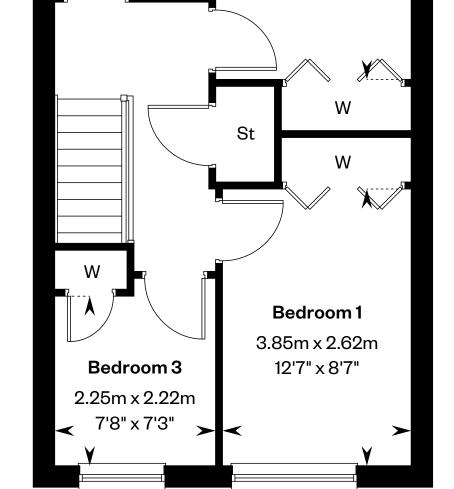

Bedroom 2

3.10m x 2.71m

10'2" x 8'11"

**Bathroom** 

Ground floor

First floor

Ground floor First floor

Please ask your Sales Consultant for further details. St: Store cupboard. W: Wardrobe.