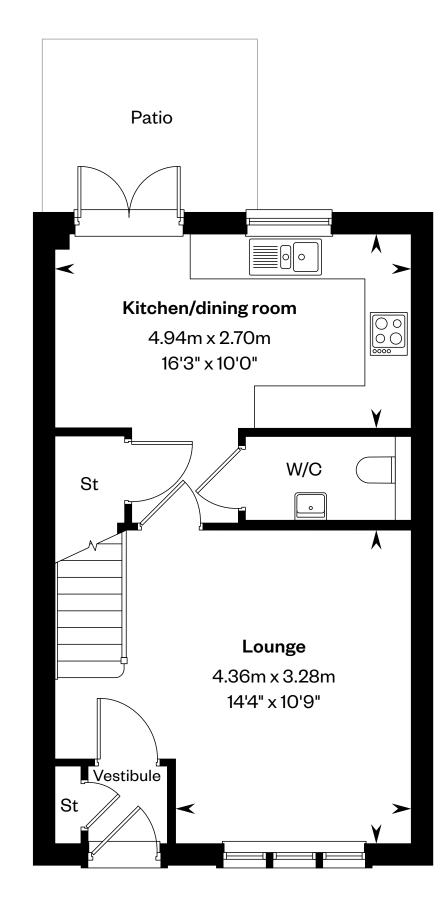

Ground floor First floor

Please ask your Sales Consultant for further details. St: Store cupboard. W: Wardrobe.