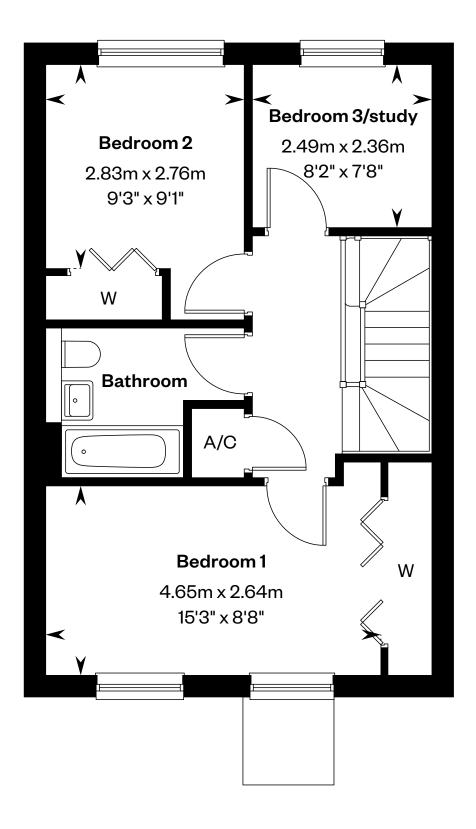

### The Arisaig

#### 3 bedroom terraced home

Plots 7, 59, 60 & 64 - as shown

Plots 16 & 63 - handed

This is a Predicted Energy Assessment for properties that are incomplete.
Once the property is completed, this rating will be updated and an official Energy Performance Certificate will be created for the property.

Ground floor First floor

Please ask your Sales Consultant for further details. St: Store cupboard. W: Wardrobe.