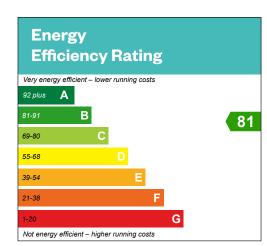

## 3 bedroom semi-detached or terraced home

Plots 5, 11, 23, 28, 51, 56 & 58 - as shown

Plots 6, 12, 24, 29, 41, 55, 57 & 65 - handed

This is a Predicted Energy Assessment for properties that are incomplete.
Once the property is completed, this rating will be updated and an official Energy Performance Certificate will be created for the property.