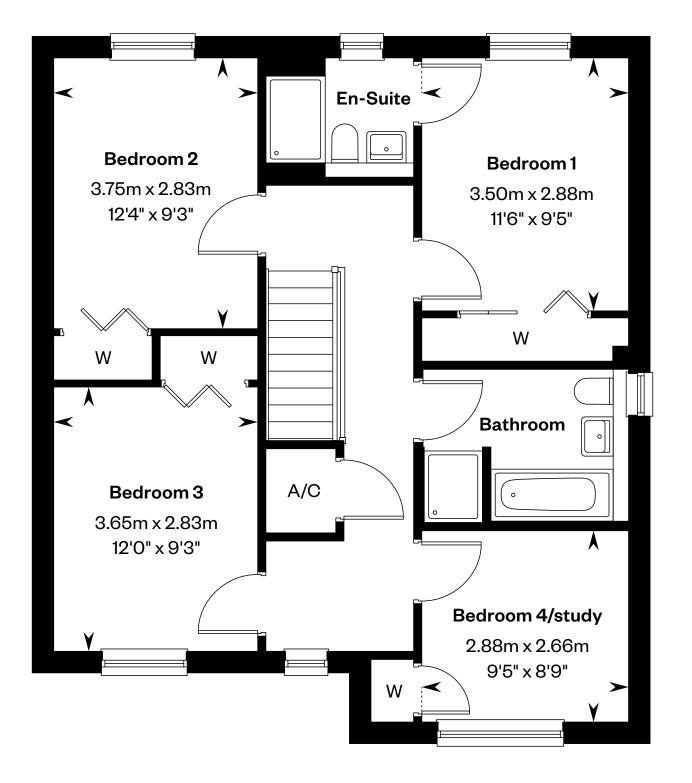

# The Barrie

### **The Barrie**

#### 4 bedroom detached home

Plot 39 – as shown

Plots 3, 31, 33, 34, 36 & 73 - handed

This is a Predicted Energy Assessment for properties that are incomplete.
Once the property is completed, this rating will be updated and an official Energy Performance Certificate will be created for the property.

Ground floor First floor

Please ask your Sales Consultant for further details. St: Store cupboard. W: Wardrobe.