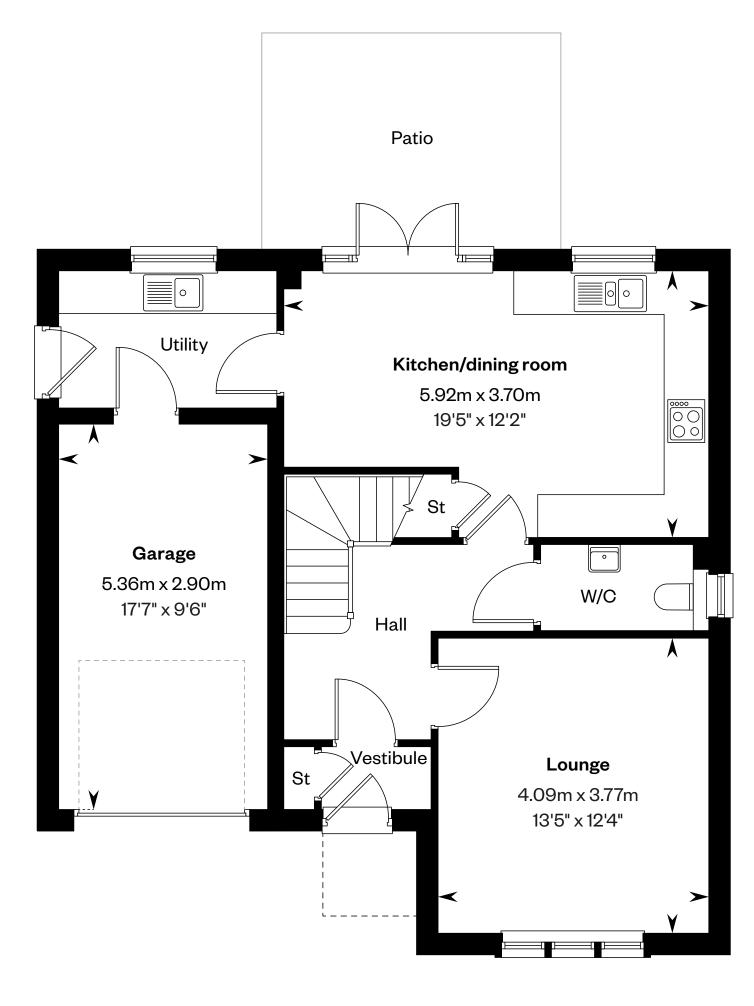

# The Barrie

### **The Barrie**

#### 4 bedroom detached home

Plot 39 – as shown

Plots 3, 31, 33, 34, 36 & 73 - handed

This is a Predicted Energy Assessment for properties that are incomplete.
Once the property is completed, this rating will be updated and an official Energy Performance Certificate will be created for the property.

Ground floor First floor

Please ask your Sales Consultant for further details. St: Store cupboard. W: Wardrobe.