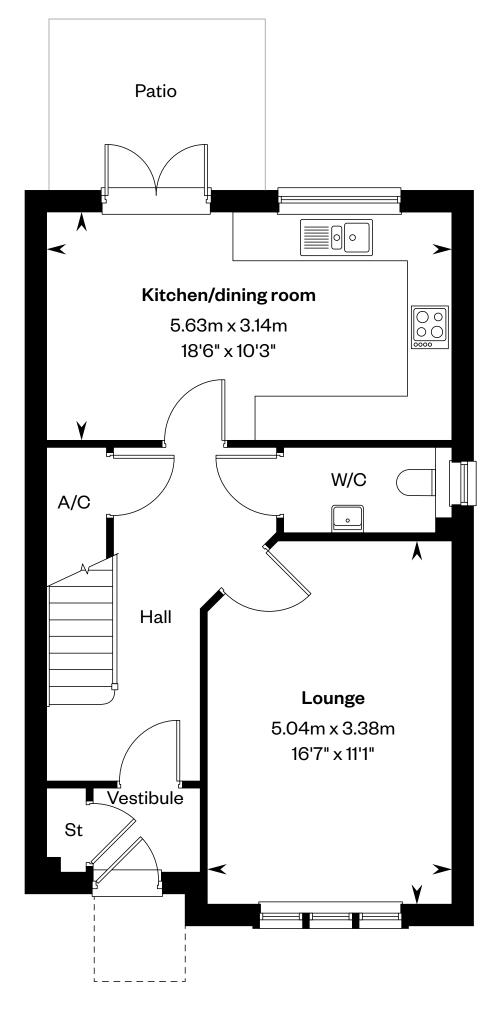

# The Bargower

### The Bargower

#### 4 bedroom detached home

Plots 44 & 46 - as shown

Plots 2, 18, 35 & 38 - handed

This is a Predicted Energy Assessment for properties that are incomplete.
Once the property is completed, this rating will be updated and an official Energy Performance Certificate will be created for the property.

Ground floor First floor

Please ask your Sales Consultant for further details. St: Store cupboard. W: Wardrobe.