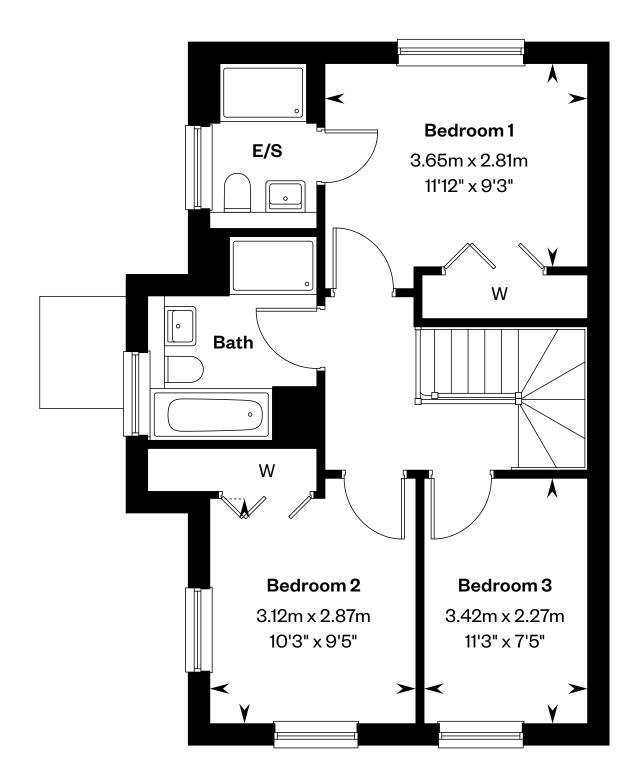

Ground floor First floor

Please ask your Sales Consultant for further details. St: Store cupboard. W: Wardrobe.