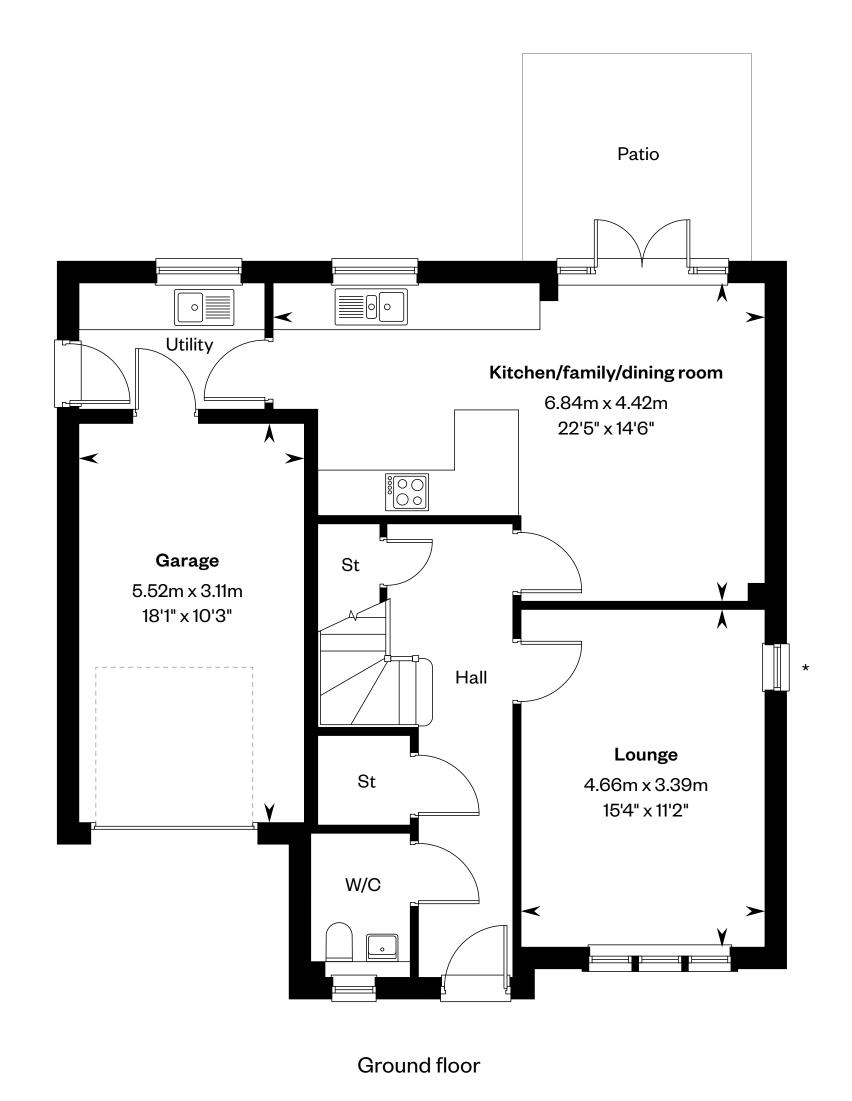

# The Bryce

### The Bryce

#### 4 bedroom detached home

Plots 20, 40, 48, 69 & 71 - as shown

Plots 4, 21, 32, 37, 50, 66, 67 & 74 - handed

This is a Predicted Energy Assessment for properties that are incomplete.
Once the property is completed, this rating will be updated and an official Energy Performance Certificate will be created for the property.

First floor

<sup>\*</sup>The Bryce with no additional window in lounge is only applicable to plots 32, 37, 48, 66, 67, 69, 71 & 74. Please speak to a Sales Advisor for further details. St: Store cupboard. W: Wardrobe.