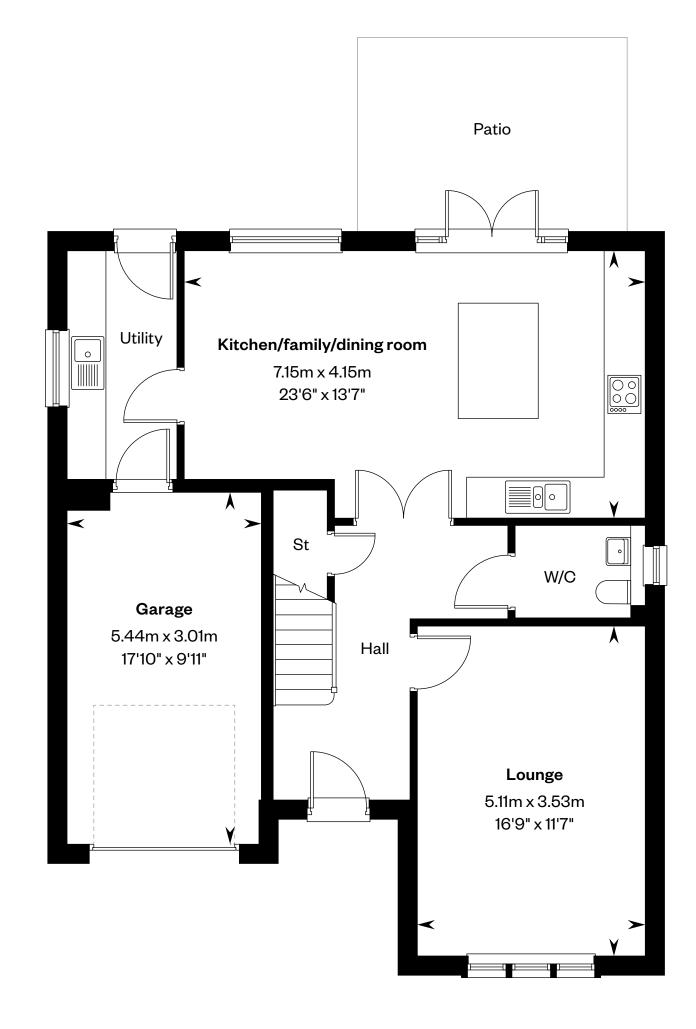

# The Colville

### **The Colville**

#### 5 bedroom detached home

Plots 1, 19, 30, 45, 47, 49, 70 & 72 – as shown

Plots 17, 22, 75 & 76 - handed

This is a Predicted Energy Assessment for properties that are incomplete.
Once the property is completed, this rating will be updated and an official Energy Performance Certificate will be created for the property.

Ground floor First floor

Please ask your Sales Consultant for further details. St: Store cupboard. W: Wardrobe.