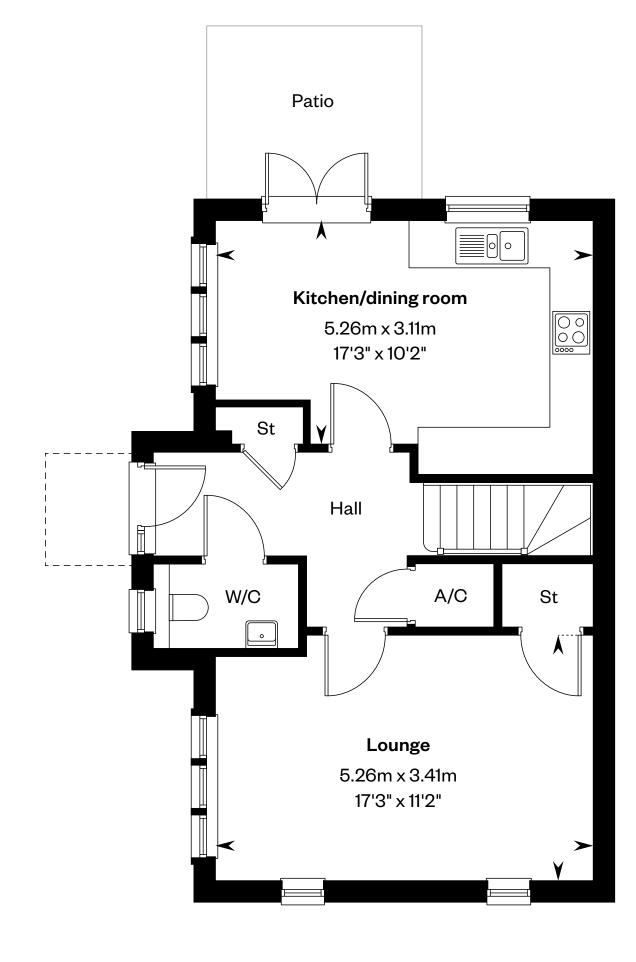

Ground floor First floor

Please ask your Sales Consultant for further details. St: Store cupboard. W: Wardrobe.