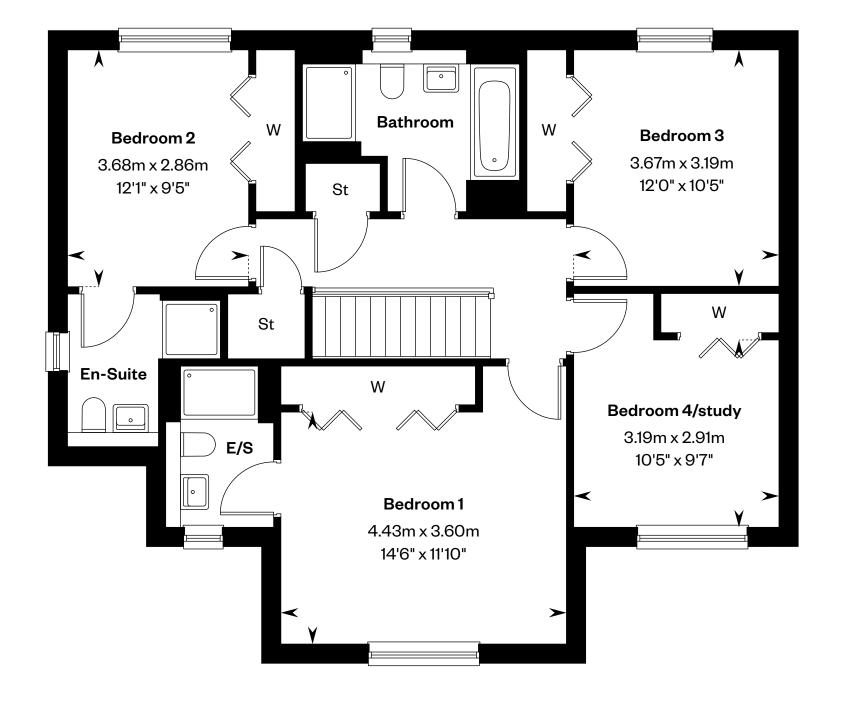

# The Colville

### **The Colville**

#### 5 bedroom detached home

Plots 1, 19, 30, 45, 47, 49, 70 & 72 – as shown

Plots 17, 22, 75 & 76 - handed

This is a Predicted Energy Assessment for properties that are incomplete.
Once the property is completed, this rating will be updated and an official Energy Performance Certificate will be created for the property.

Ground floor First floor

Please ask your Sales Consultant for further details. St: Store cupboard. W: Wardrobe.