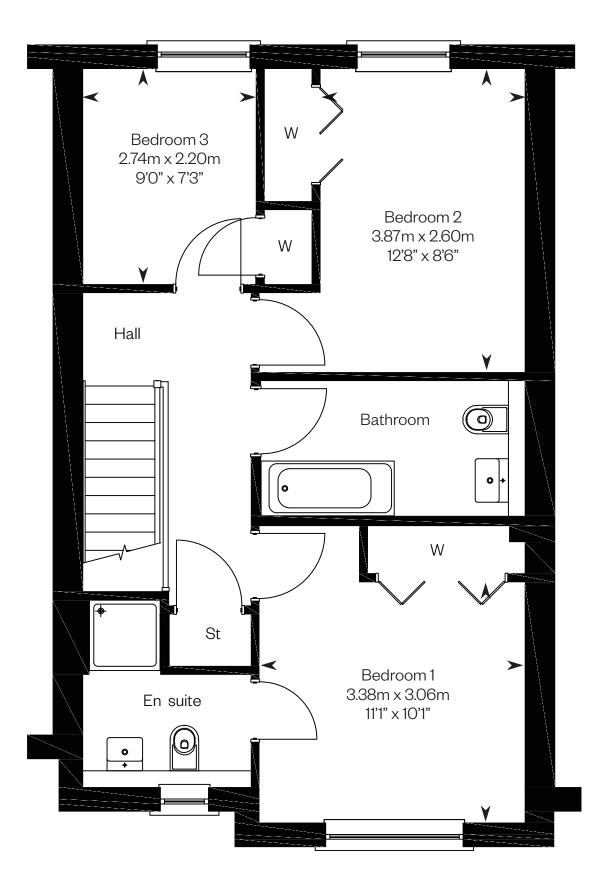

### The Arran

#### 3 bedroom semi-detached or terraced home

First Phase Plot 156 – as shown

Ground floor

Please ask your Sales Consultant for further details. ST: Store cupboard. W: Wardrobe.

IMPORTANT NOTICE TO CUSTOMERS: The Consumer Protection from Unfair Trading Regulations 2008. Cala Homes (East) Limited operates a policy of continual product development and the specifications outlined in this brochure are indicative only. The computer generated images and photographs do not necessarily represent the actual finishings/elevation or treatments, landscaping, furnishings at this development. Information contained is accurate at date of publication on 24.04.23. See the main brochure for the full Consumer Protection statement.

First floor