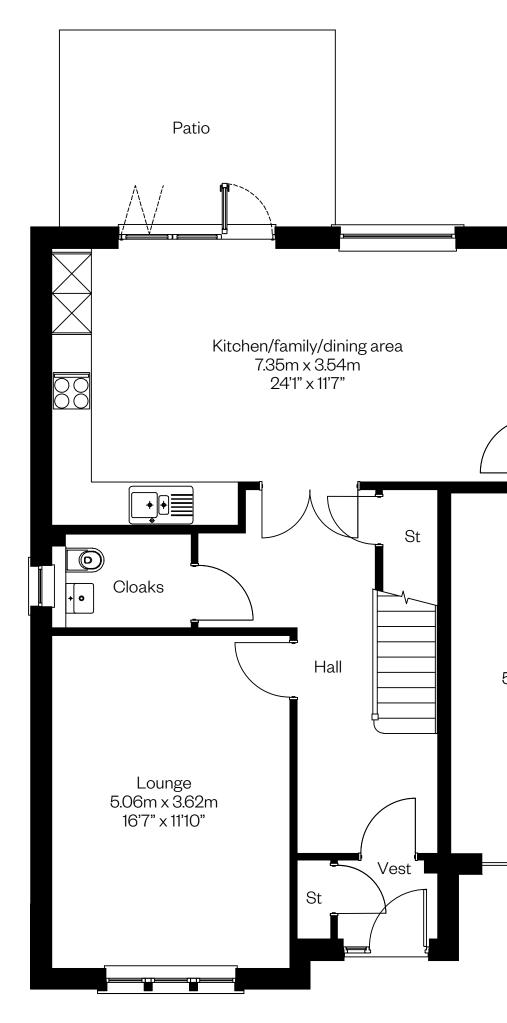

### The Crichton

#### 5 bedroom detached home

### **The Crichton**

First Phase Plots 132, 136 – handed

Plots 132 & 136 will have a different elevational treatment to the one shown in the CGI. Please speak to a Sales Advisor for more details.

Ground floor

Please ask your Sales Consultant for further details. ST: Store cupboard. W: Wardrobe.

IMPORTANT NOTICE TO CUSTOMERS: The Consumer Protection from Unfair Trading Regulations 2008. Cala Homes (East) Limited operates a policy of continual product development and the specifications outlined in this brochure are indicative only. The computer generated images and photographs do not necessarily represent the actual finishings/elevation or treatments, landscaping, furnishings and fittings at this development. Information contained is accurate at date of publication on 24.04.23. See the main brochure for the full Consumer Protection statement.

First floor