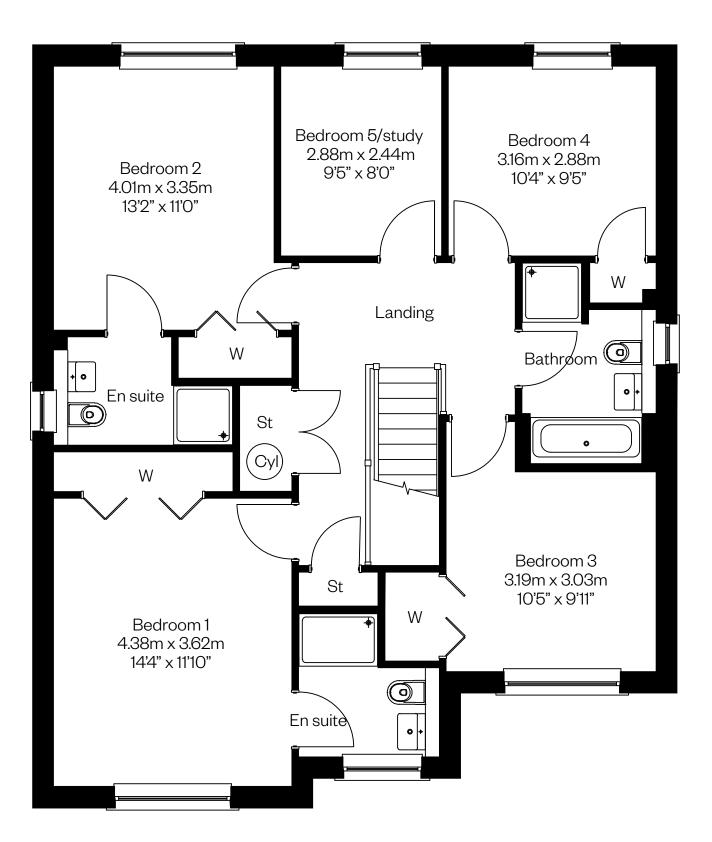

### The Darroch

#### 5 bedroom detached home

### **The Darroch**

First Phase Plot 134 – as shown Plot 133 – handed

Please ask your Sales Consultant for further details. ST: Store cupboard. W: Wardrobe.

IMPORTANT NOTICE TO CUSTOMERS: The Consumer Protection from Unfair Trading Regulations 2008. Cala Homes (East) Limited operates a policy of continual product development and the specifications outlined in this brochure are indicative only. The computer generated images and photographs do not necessarily represent the actual finishings/elevation or treatments, landscaping, furnishings and fittings at this development. Information contained is accurate at date of publication on 24.04.23. See the main brochure for the full Consumer Protection statement.