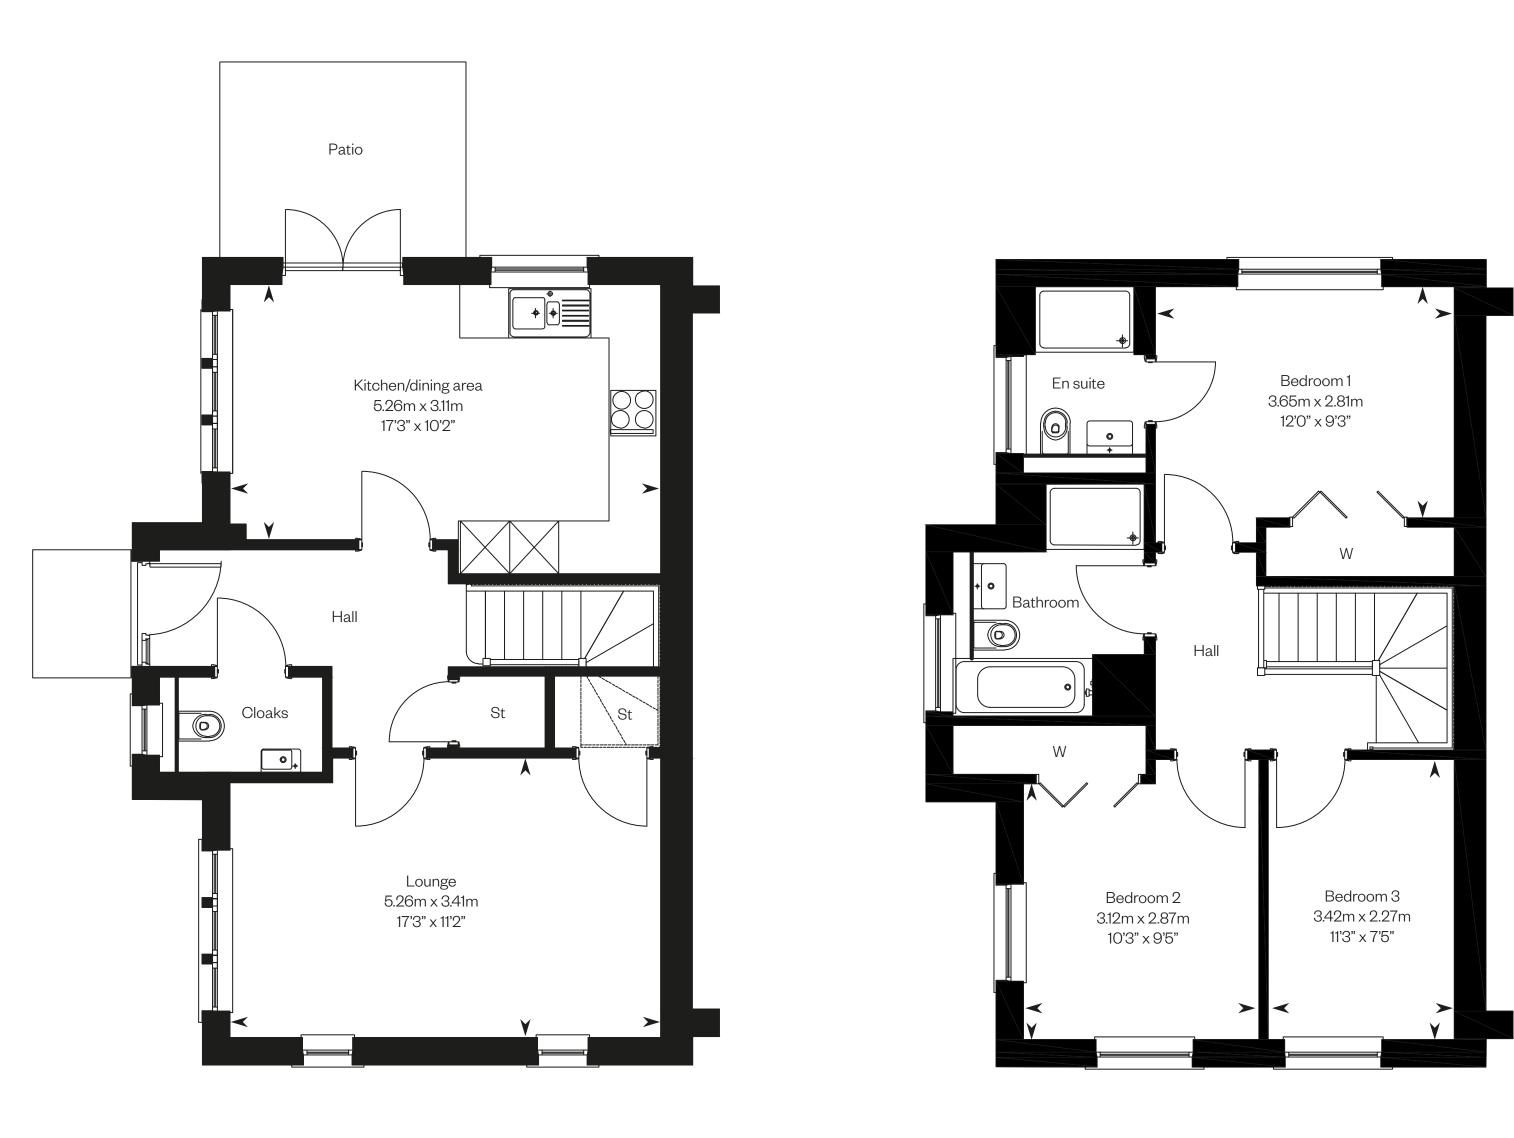

### The Allan

#### 3 bedroom semi-detached or terraced home

First Phase Plots 157, 160, 161, 162, 163, 164, 165 – as shown

Ground floor

Please ask your Sales Consultant for further details. ST: Store cupboard. W: Wardrobe.