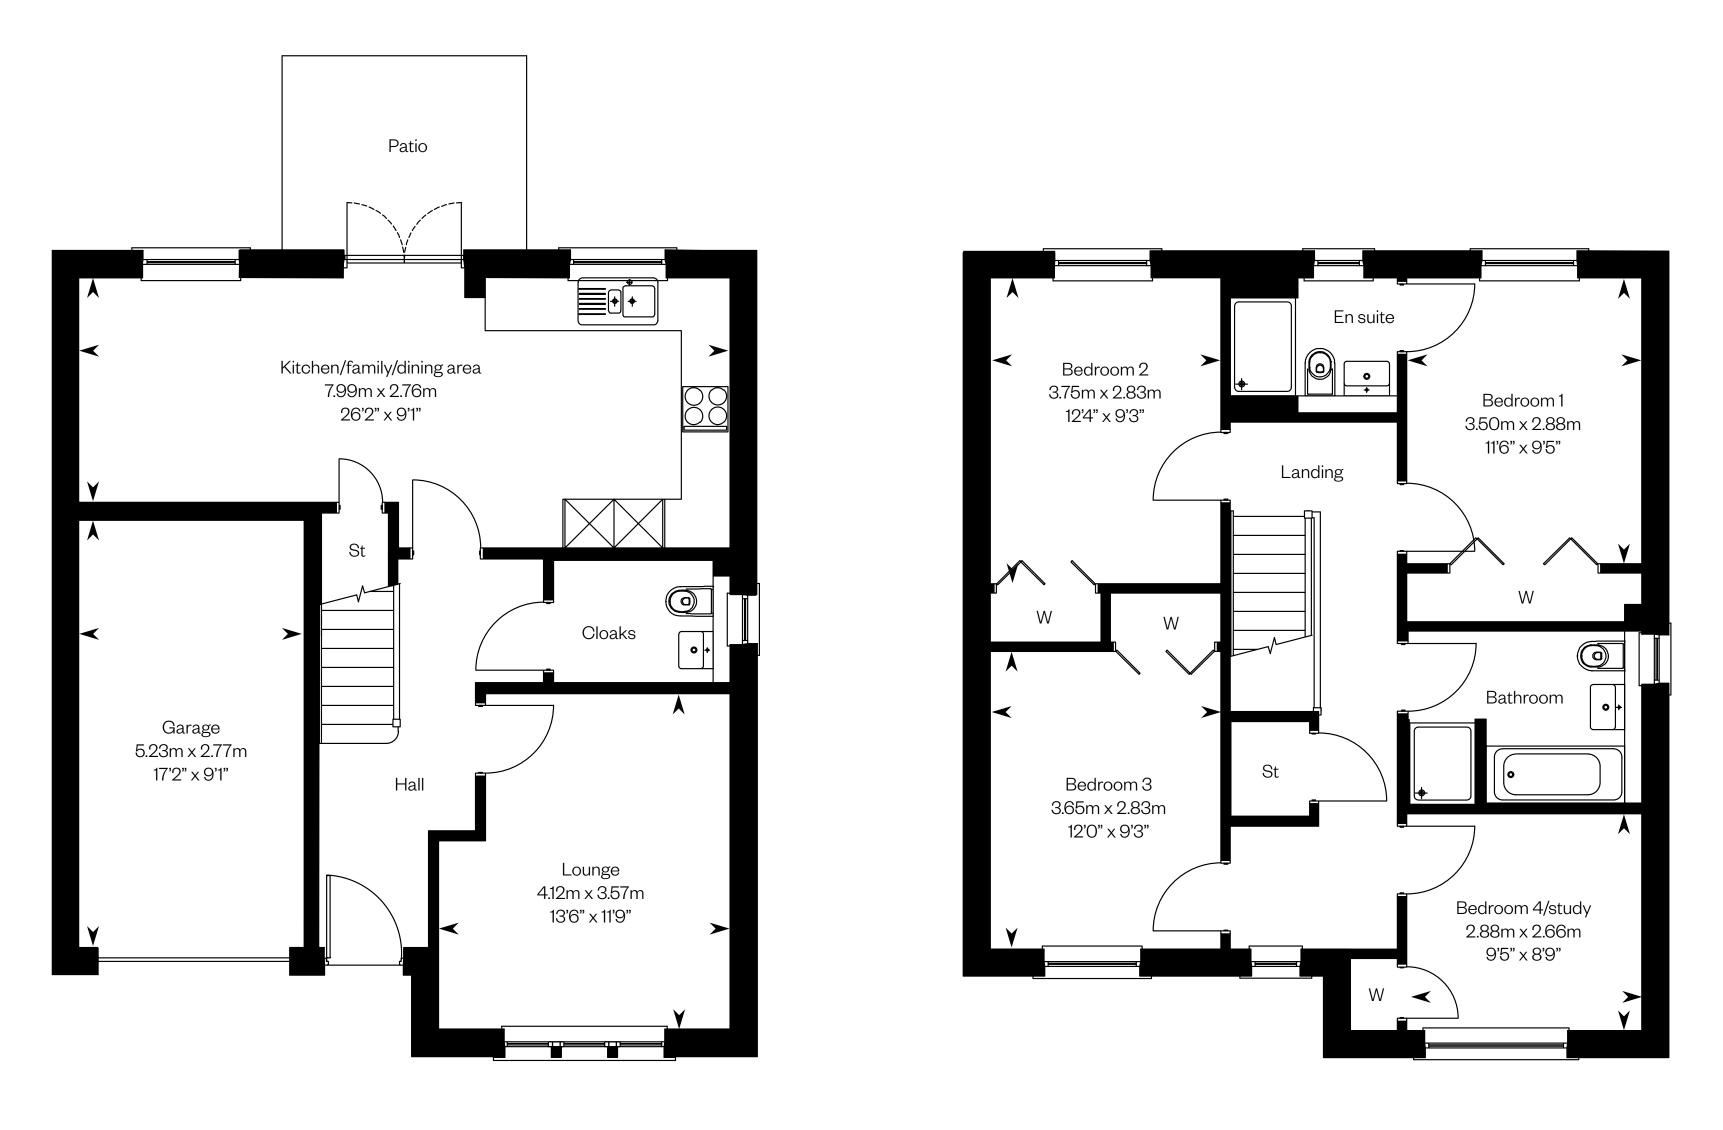

#### 4 bedroom detached home

#### First Phase Plots 142 – handed

Ground floor

Please ask your Sales Consultant for further details. ST: Store cupboard. W: Wardrobe.

IMPORTANT NOTICE TO CUSTOMERS: The Consumer Protection from Unfair Trading Regulations 2008. Cala Homes (East) Limited operates a policy of continual product development and the specifications outlined in this brochure are indicative only. The computer generated images and photographs do not necessarily represent the actual finishings/elevation or treatments, landscaping, furnishings and fittings at this development. Information contained is accurate at date of publication on 24.04.23. See the main brochure for the full Consumer Protection statement.