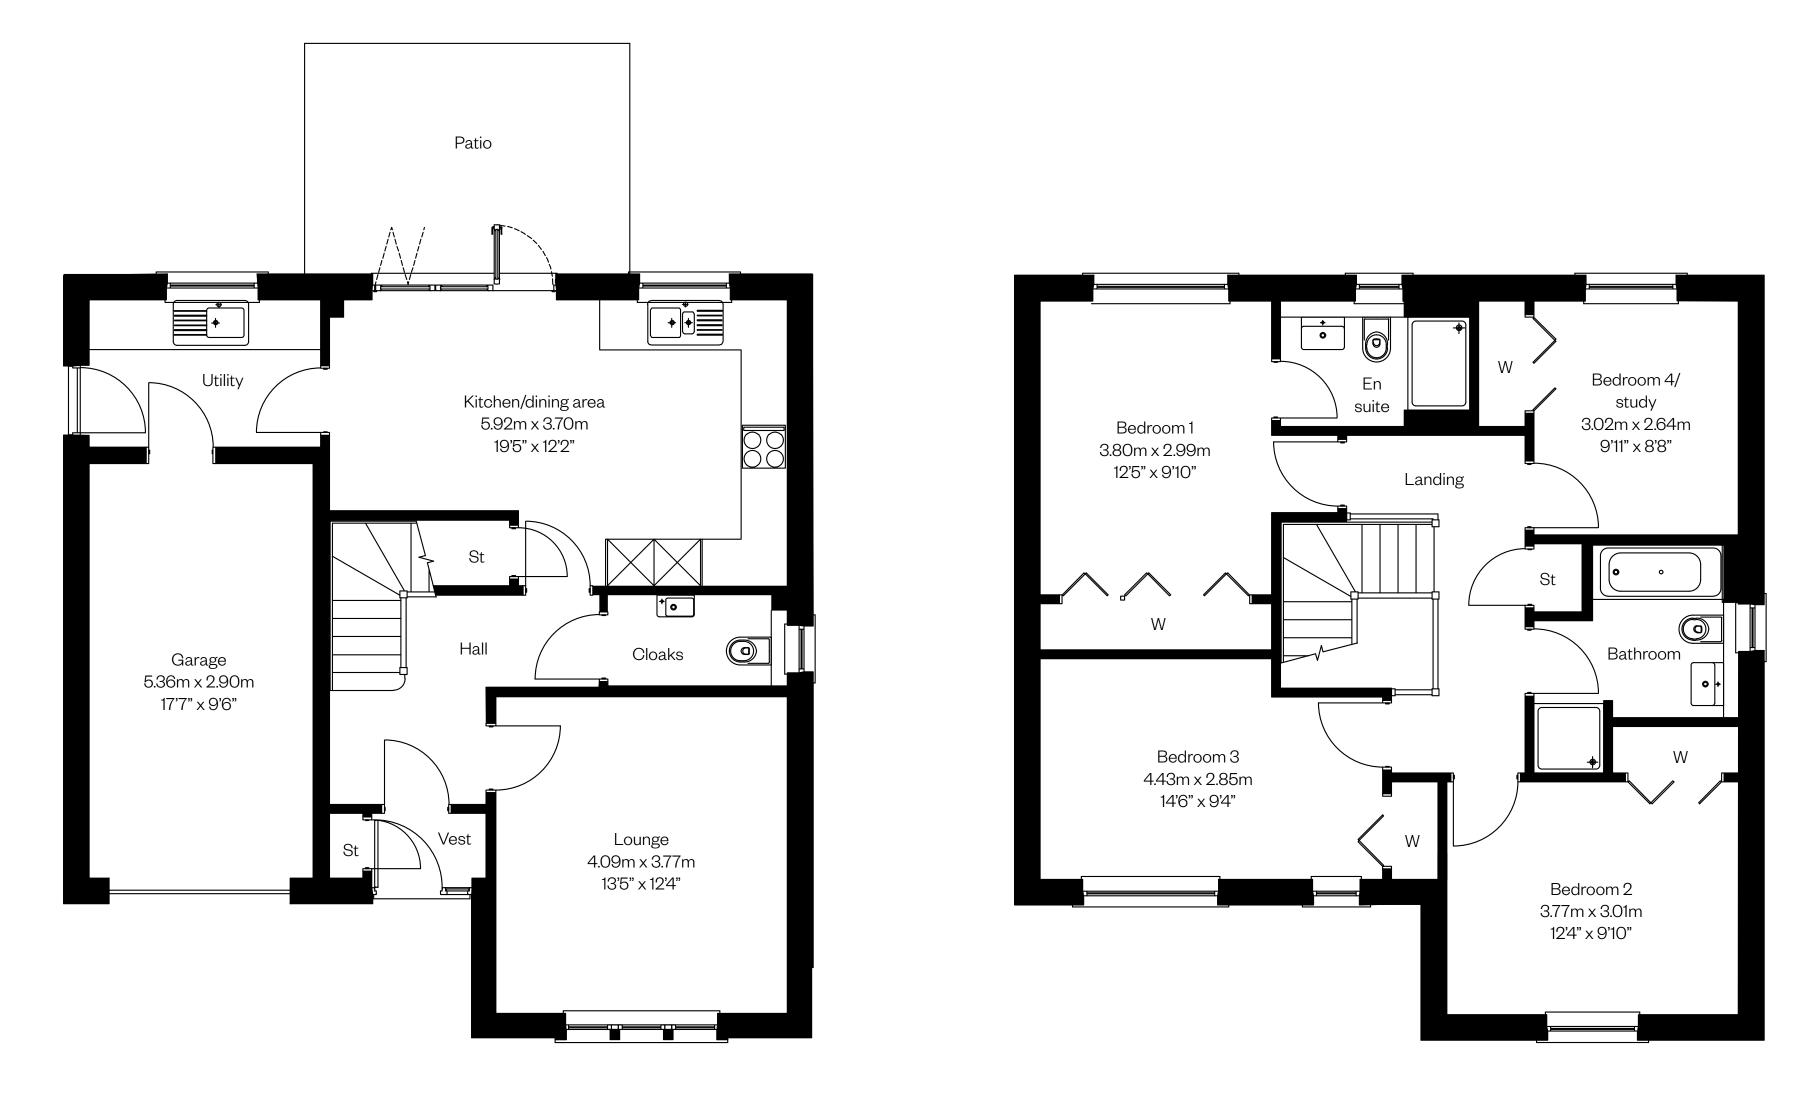

#### **The Barrie**

First Phase Plots 140, 167 – handed

Plot 167 will have a different elevational treatment to the one shown in the CGI. Please speak to a Sales Advisor for more details.

Ground floor

Please ask your Sales Consultant for further details. ST: Store cupboard. W: Wardrobe.

IMPORTANT NOTICE TO CUSTOMERS: The Consumer Protection from Unfair Trading Regulations 2008. Cala Homes (East) Limited operates a policy of continual product development and the specifications outlined in this brochure are indicative only. The computer generated images and photographs do not necessarily represent the actual finishings/elevation or treatments, landscaping, furnishings and fittings at this development. Information contained is accurate at date of publication on 24.04.23. See the main brochure for the full Consumer Protection statement.

First floor