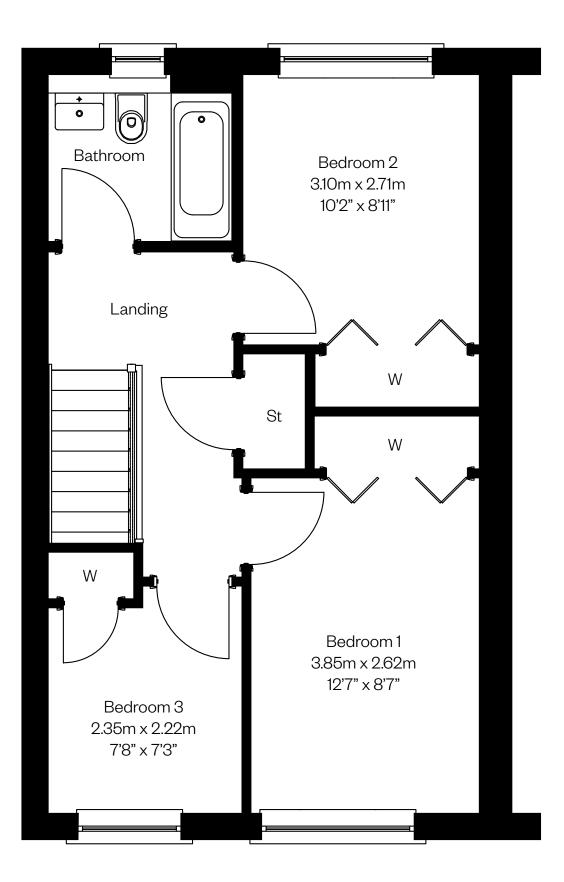

### The Allan

#### 3 bedroom semi-detached or terraced home

First Phase Plots 157, 160, 161, 162, 163, 164, 165 – as shown

Ground floor

Please ask your Sales Consultant for further details. ST: Store cupboard. W: Wardrobe.

First floor