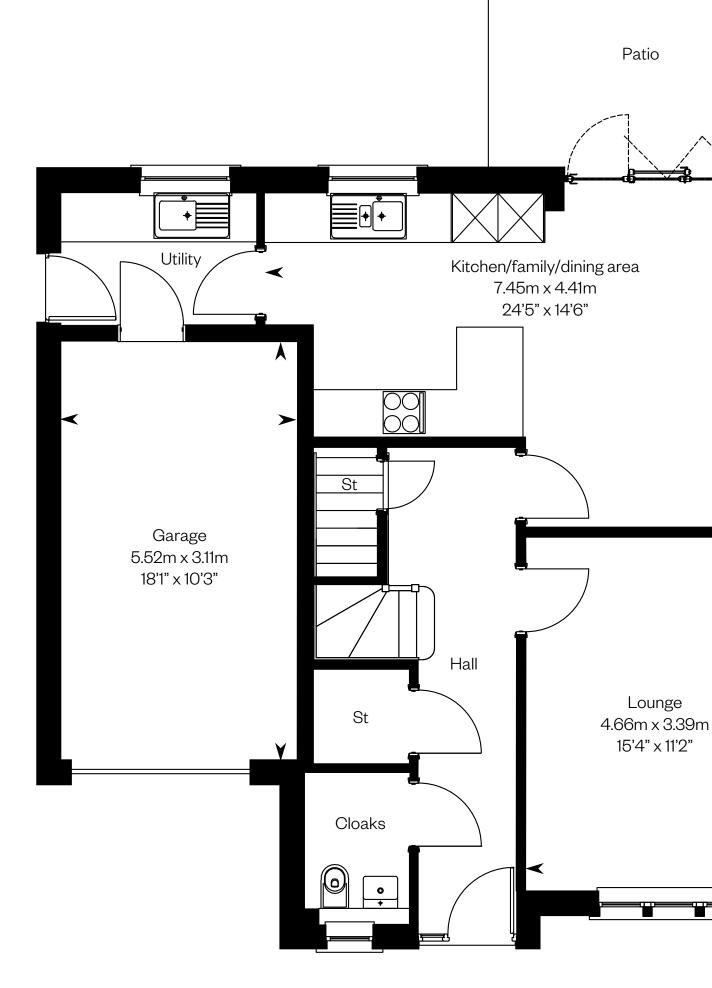

### The Covile

#### 4 bedroom detached home with study

#### **The Colville**

First Phase Plot 137 – as shown Plot 138 – handed

Plots 137 & 138 will have a different elevational treatment to the one shown in the CGI. Please speak to a Sales Advisor for more details.

Ground floor

Please ask your Sales Consultant for further details. ST: Store cupboard. W: Wardrobe.

IMPORTANT NOTICE TO CUSTOMERS: The Consumer Protection from Unfair Trading Regulations 2008. Cala Homes (East) Limited operates a policy of continual product development and the specifications outlined in this brochure are indicative only. The computer generated images and photographs do not necessarily represent the actual finishings/elevation or treatments, landscaping, furnishings and fittings at this development. Information contained is accurate at date of publication on 24.04.23. See the main brochure for the full Consumer Protection statement.