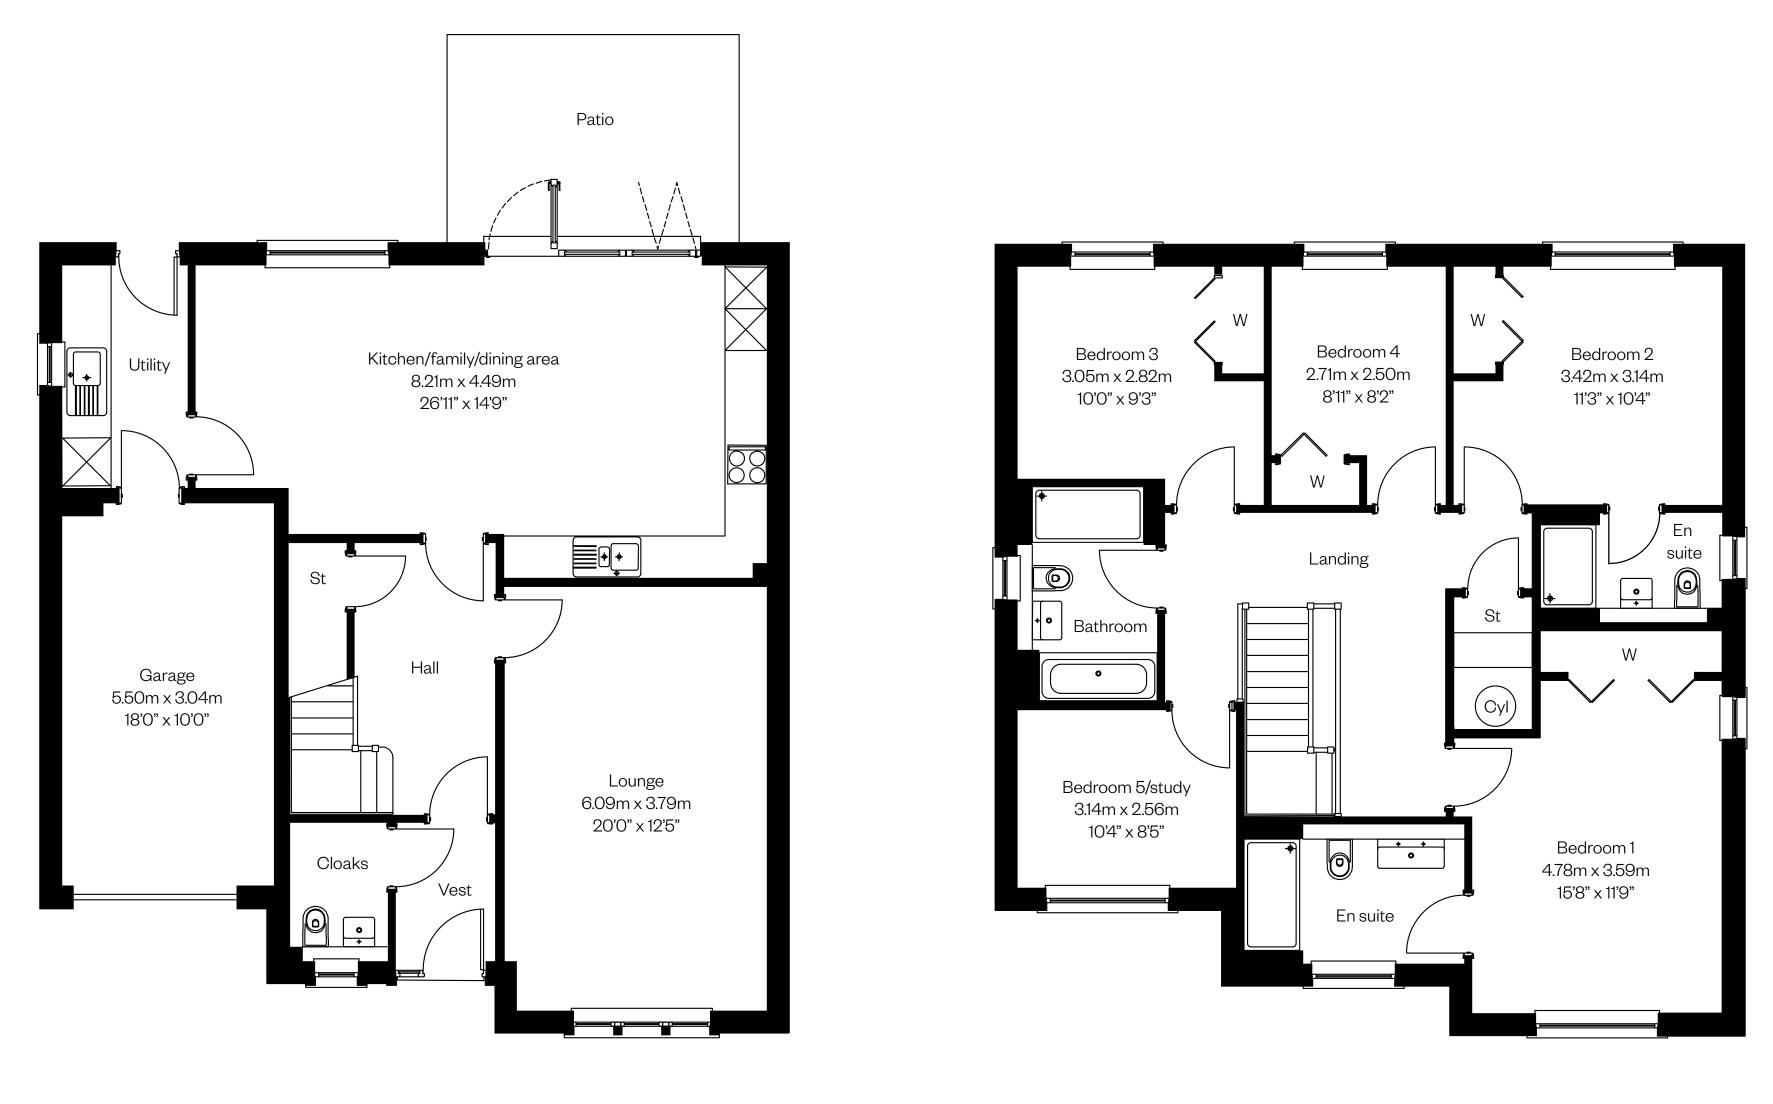

### The Darroch

#### 5 bedroom detached home

### **The Darroch**

First Phase Plot 134 – as shown Plot 133 – handed

Please ask your Sales Consultant for further details. ST: Store cupboard. W: Wardrobe.

IMPORTANT NOTICE TO CUSTOMERS: The Consumer Protection from Unfair Trading Regulations 2008. Cala Homes (East) Limited operates a policy of continual product development and the specifications outlined in this brochure are indicative only. The computer generated images and photographs do not necessarily represent the actual finishings/elevation or treatments, landscaping, furnishings and fittings at this development. Information contained is accurate at date of publication on 24.04.23. See the main brochure for the full Consumer Protection statement.