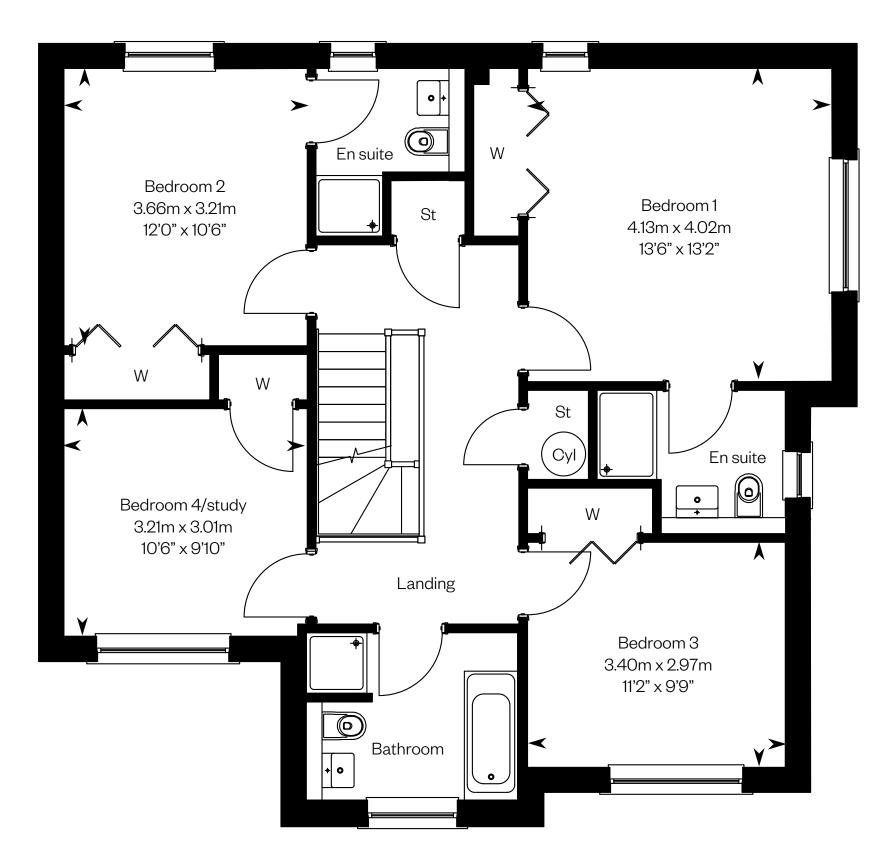

### The Covile

#### 4 bedroom detached home with study

#### **The Colville**

First Phase Plot 137 – as shown Plot 138 – handed

Plots 137 & 138 will have a different elevational treatment to the one shown in the CGI. Please speak to a Sales Advisor for more details.

Ground floor

Please ask your Sales Consultant for further details. ST: Store cupboard. W: Wardrobe.

IMPORTANT NOTICE TO CUSTOMERS: The Consumer Protection from Unfair Trading Regulations 2008. Cala Homes (East) Limited operates a policy of continual product development and the specifications outlined in this brochure are indicative only. The computer generated images and photographs do not necessarily represent the actual finishings/elevation or treatments, landscaping, furnishings and fittings at this development. Information contained is accurate at date of publication on 24.04.23. See the main brochure for the full Consumer Protection statement.