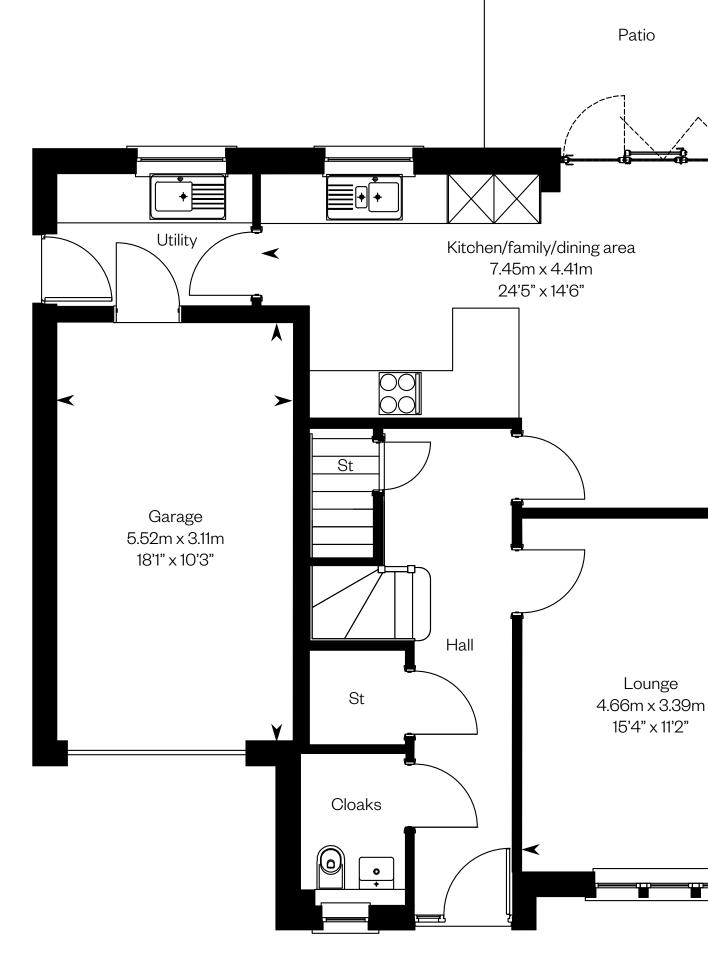

### The Covile

#### 4 bedroom detached home with study

#### **The Colville**

First Phase Plot 137 – as shown Plot 138 – handed

Plots 137 & 138 will have a different elevational treatment to the one shown in the CGI. Please speak to a Sales Advisor for more details.

Ground floor

Please ask your Sales Consultant for further details. ST: Store cupboard. W: Wardrobe.

IMPORTANT NOTICE TO CUSTOMERS: The Consumer Protection from Unfair Trading Regulations 2008. Cala Homes (East) Limited operates a policy of continual product development and the specifications outlined in this brochure are indicative only. The computer generated images and photographs do not necessarily represent the actual finishings/elevation or treatments, landscaping, furnishings and fittings at this development. Information contained is accurate at date of publication on 24.04.23. See the main brochure for the full Consumer Protection statement.