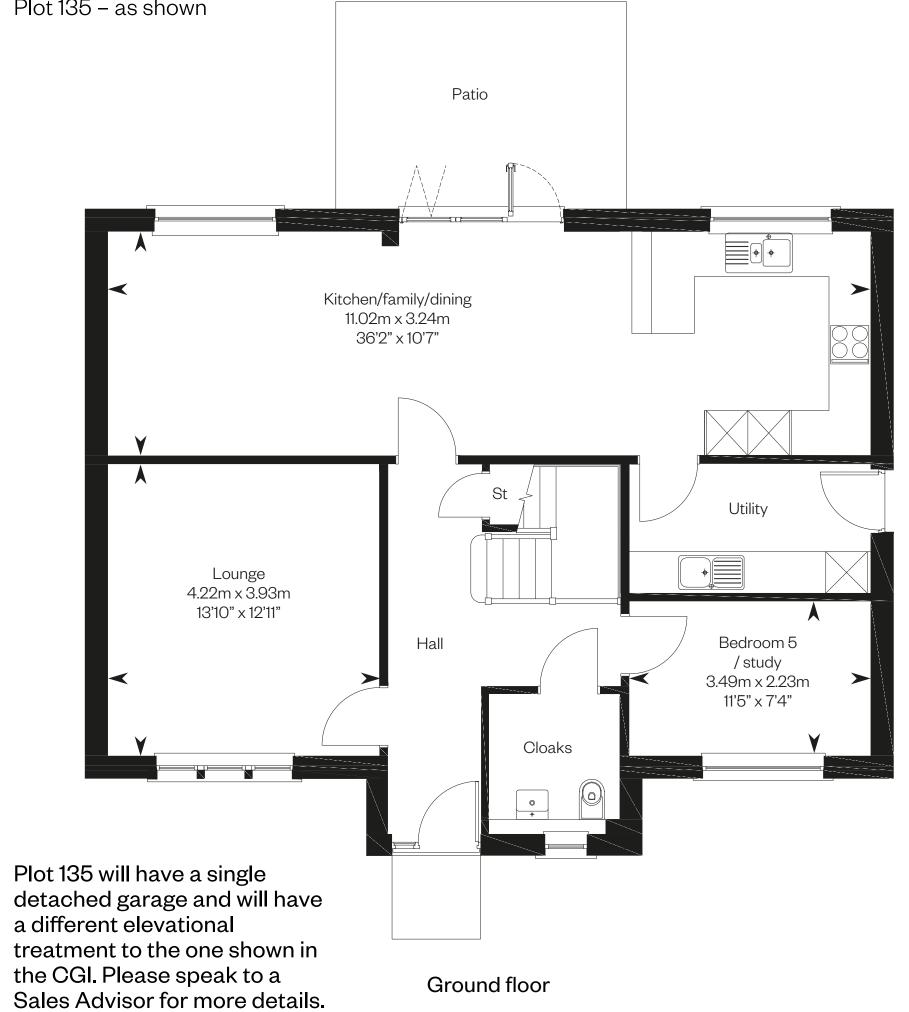

### The Ellot

#### 4 bedroom detached home with study and single garage

#### **The Elliot**

#### First Phase

Plot 135 – as shown

IMPORTANT NOTICE TO CUSTOMERS: The Consumer Protection from Unfair Trading Regulations 2008. Cala Homes (East) Limited operates a policy of continual product development and the specifications outlined in this brochure are indicative only. The computer generated images and photographs do not necessarily represent the actual finishings/elevation or treatments, landscaping, furnishings and fittings at this development. Information contained is accurate at date of publication on 24.04.23. See the main brochure for the full Consumer Protection statement.

First floor

Ground floor