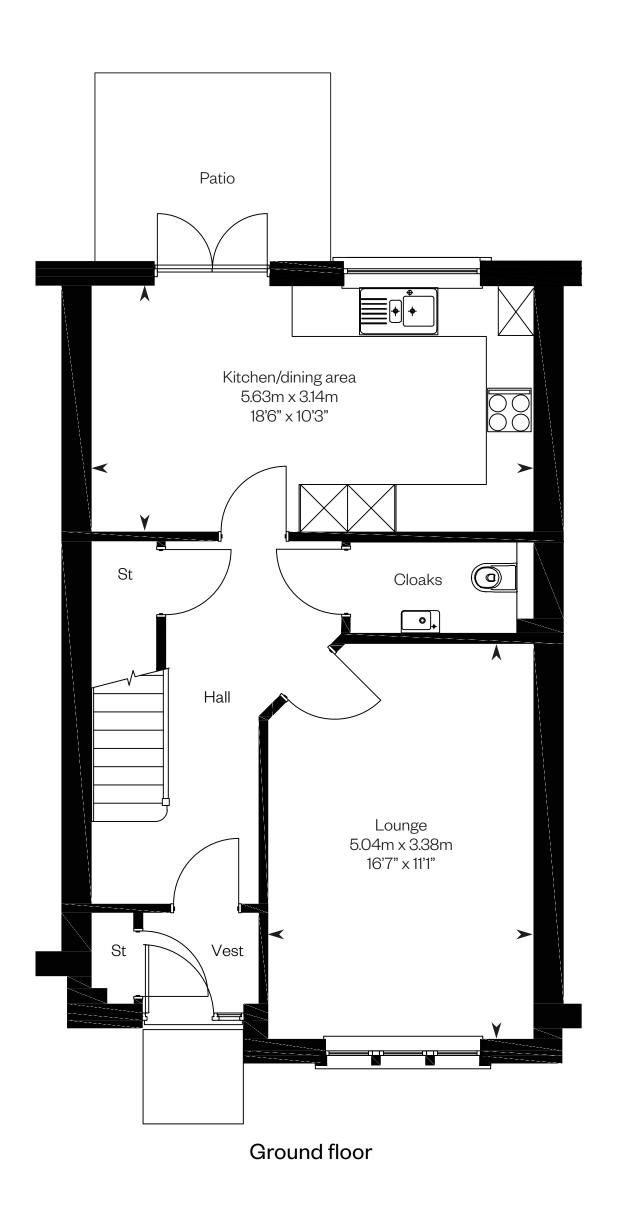

### The Arran

#### 3 bedroom semi-detached or terraced home

First Phase Plot 156 – as shown

Ground floor

Please ask your Sales Consultant for further details. ST: Store cupboard. W: Wardrobe.

IMPORTANT NOTICE TO CUSTOMERS: The Consumer Protection from Unfair Trading Regulations 2008. Cala Homes (East) Limited operates a policy of continual product development and the specifications outlined in this brochure are indicative only. The computer generated images and photographs do not necessarily represent the actual finishings/elevation or treatments, landscaping, furnishings at this development. Information contained is accurate at date of publication on 24.04.23. See the main brochure for the full Consumer Protection statement.