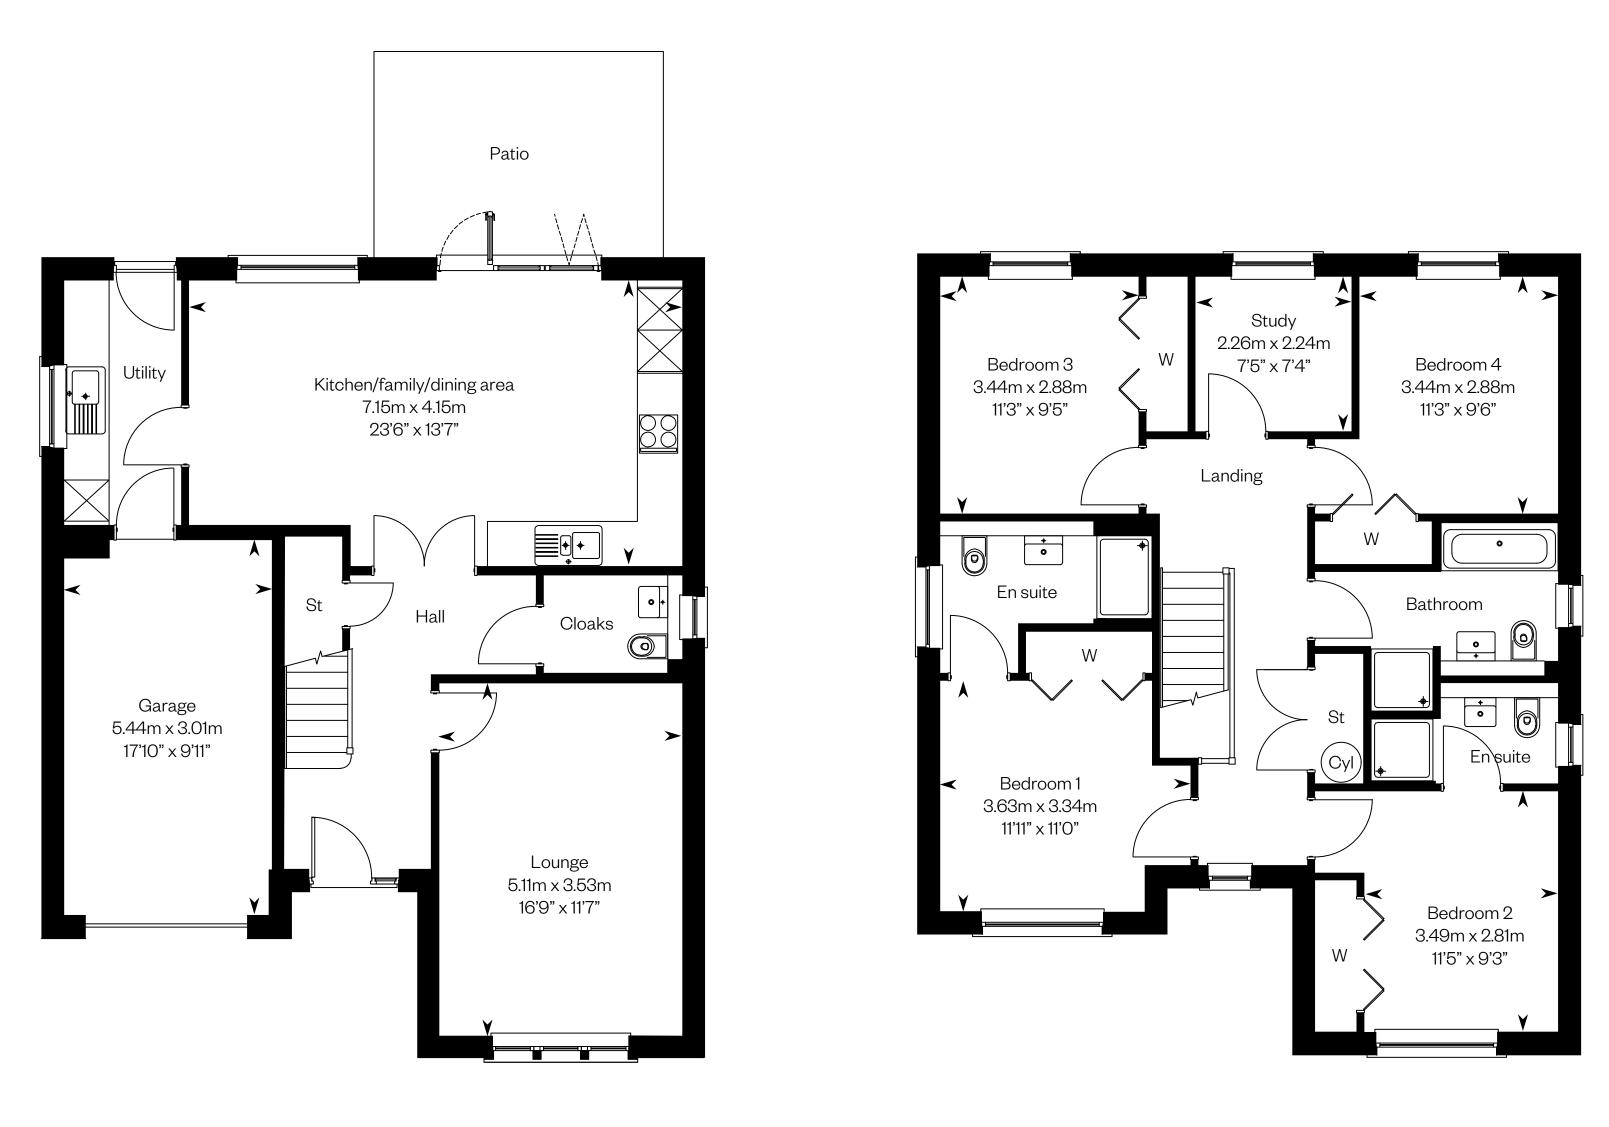

### The Covile

#### 4 bedroom detached home with study

#### **The Colville**

First Phase Plot 137 – as shown Plot 138 – handed

Plots 137 & 138 will have a different elevational treatment to the one shown in the CGI. Please speak to a Sales Advisor for more details.

Ground floor

Please ask your Sales Consultant for further details. ST: Store cupboard. W: Wardrobe.

IMPORTANT NOTICE TO CUSTOMERS: The Consumer Protection from Unfair Trading Regulations 2008. Cala Homes (East) Limited operates a policy of continual product development and the specifications outlined in this brochure are indicative only. The computer generated images and photographs do not necessarily represent the actual finishings/elevation or treatments, landscaping, furnishings and fittings at this development. Information contained is accurate at date of publication on 24.04.23. See the main brochure for the full Consumer Protection statement.