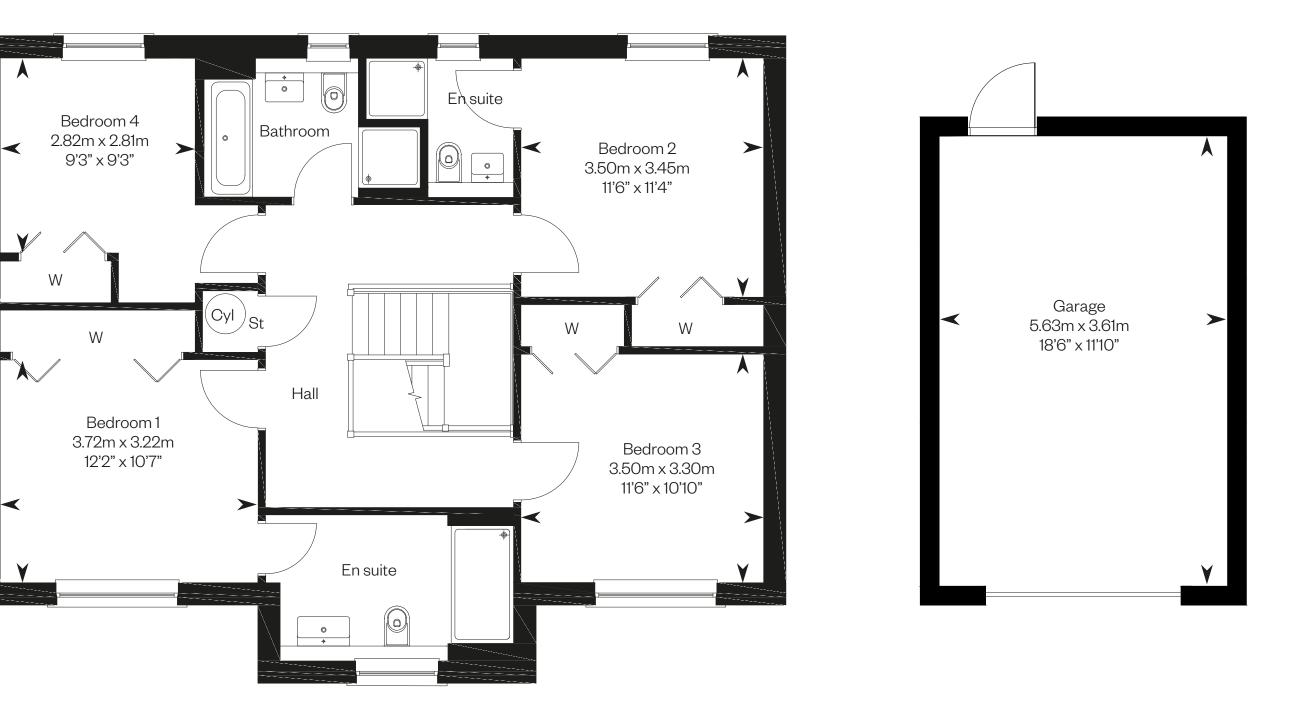

### The Ellot

#### 4 bedroom detached home with study and single garage

#### **The Elliot**

#### First Phase

Plot 135 – as shown

IMPORTANT NOTICE TO CUSTOMERS: The Consumer Protection from Unfair Trading Regulations 2008. Cala Homes (East) Limited operates a policy of continual product development and the specifications outlined in this brochure are indicative only. The computer generated images and photographs do not necessarily represent the actual finishings/elevation or treatments, landscaping, furnishings and fittings at this development. Information contained is accurate at date of publication on 24.04.23. See the main brochure for the full Consumer Protection statement.

First floor

Ground floor