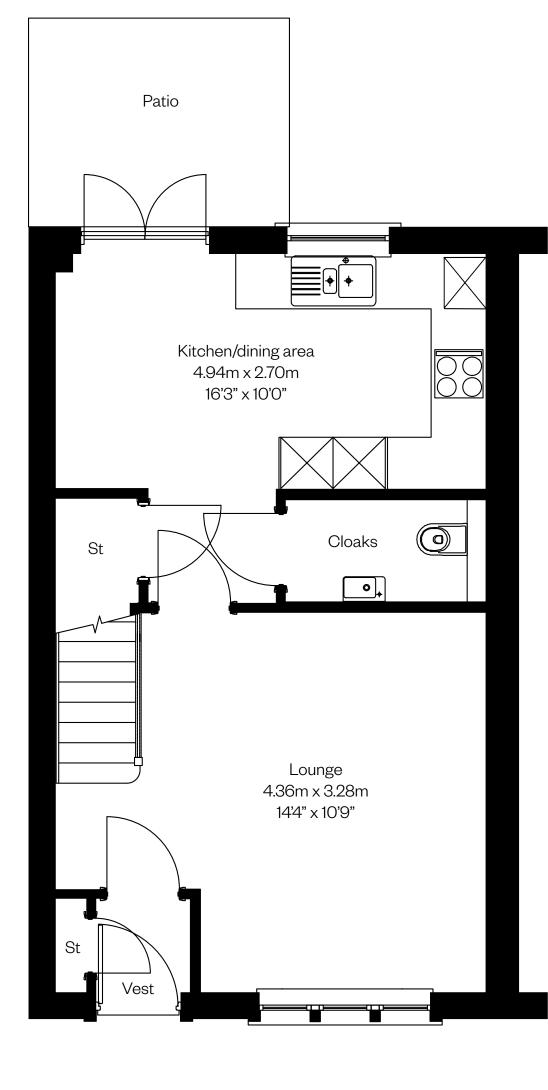

### The Allan

#### 3 bedroom semi-detached or terraced home

First Phase Plots 157, 160, 161, 162, 163, 164, 165 – as shown

Ground floor

Please ask your Sales Consultant for further details. ST: Store cupboard. W: Wardrobe.