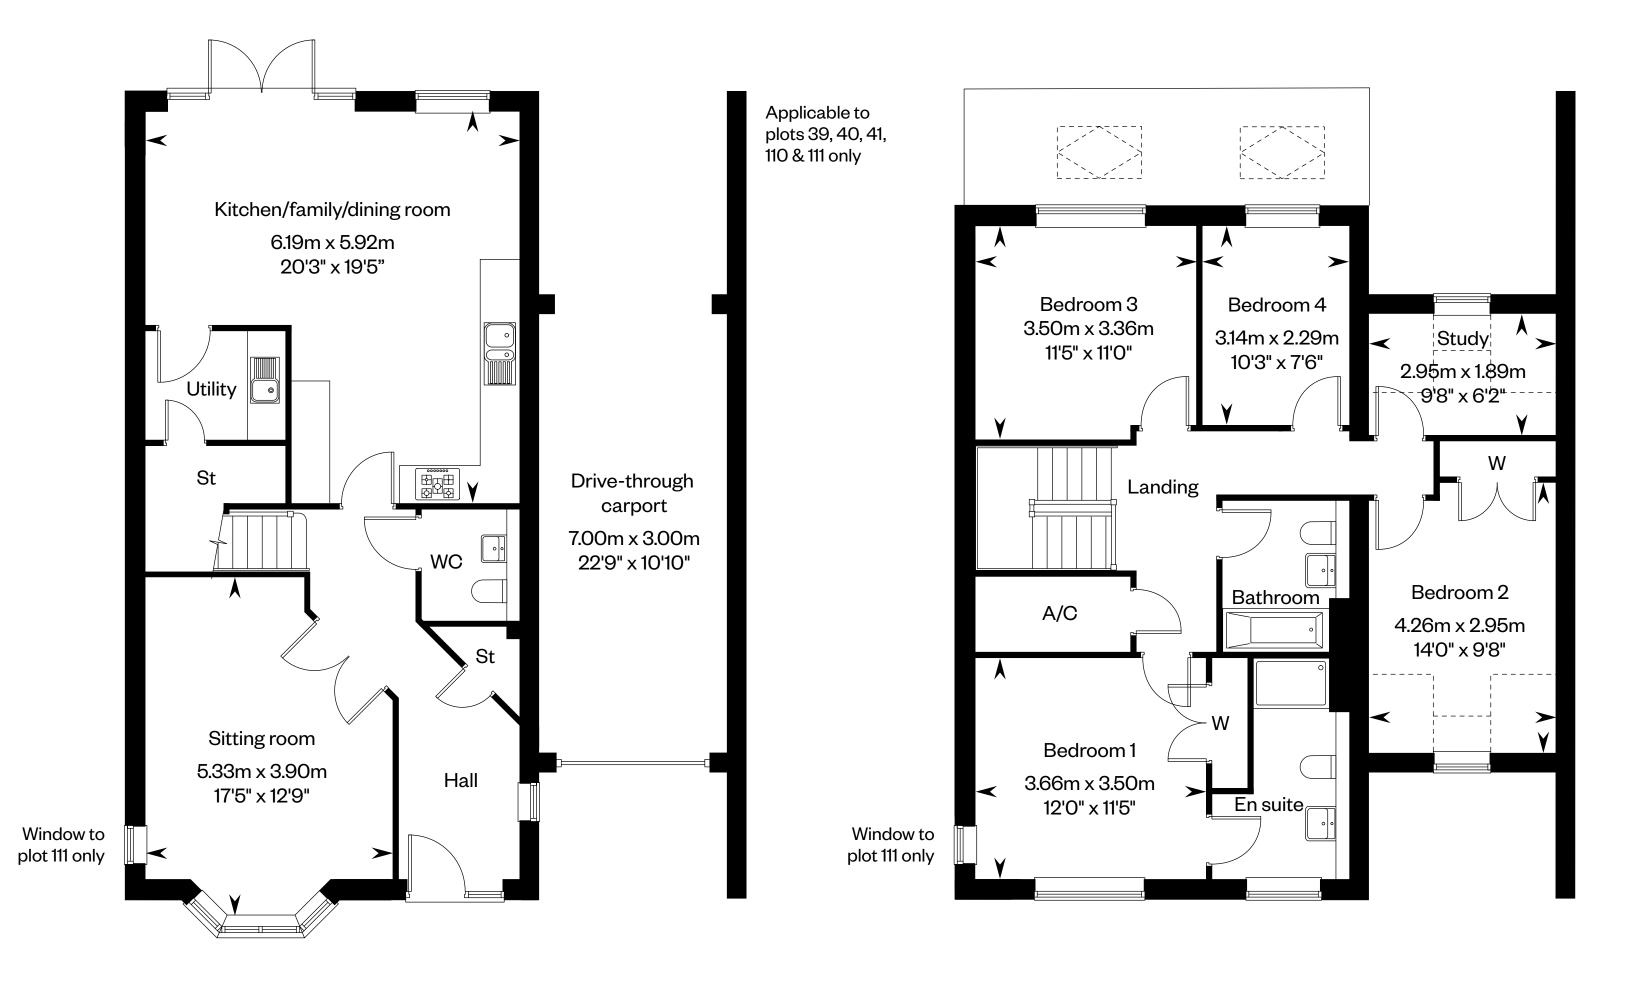

## **The Denwick**

Plots 32, 38, 39, 40, 41, 109, 110 & 111 - as shown

Ground floor First floor

Dotted lines denotes reduced head height or structure above and approximate position of 1800mm ceiling height. Please ask your Sales Consultant for further information. A/C: Airing cupboard. St: Storage cupboard. W: Wardrobe. 🖺 Roof light.