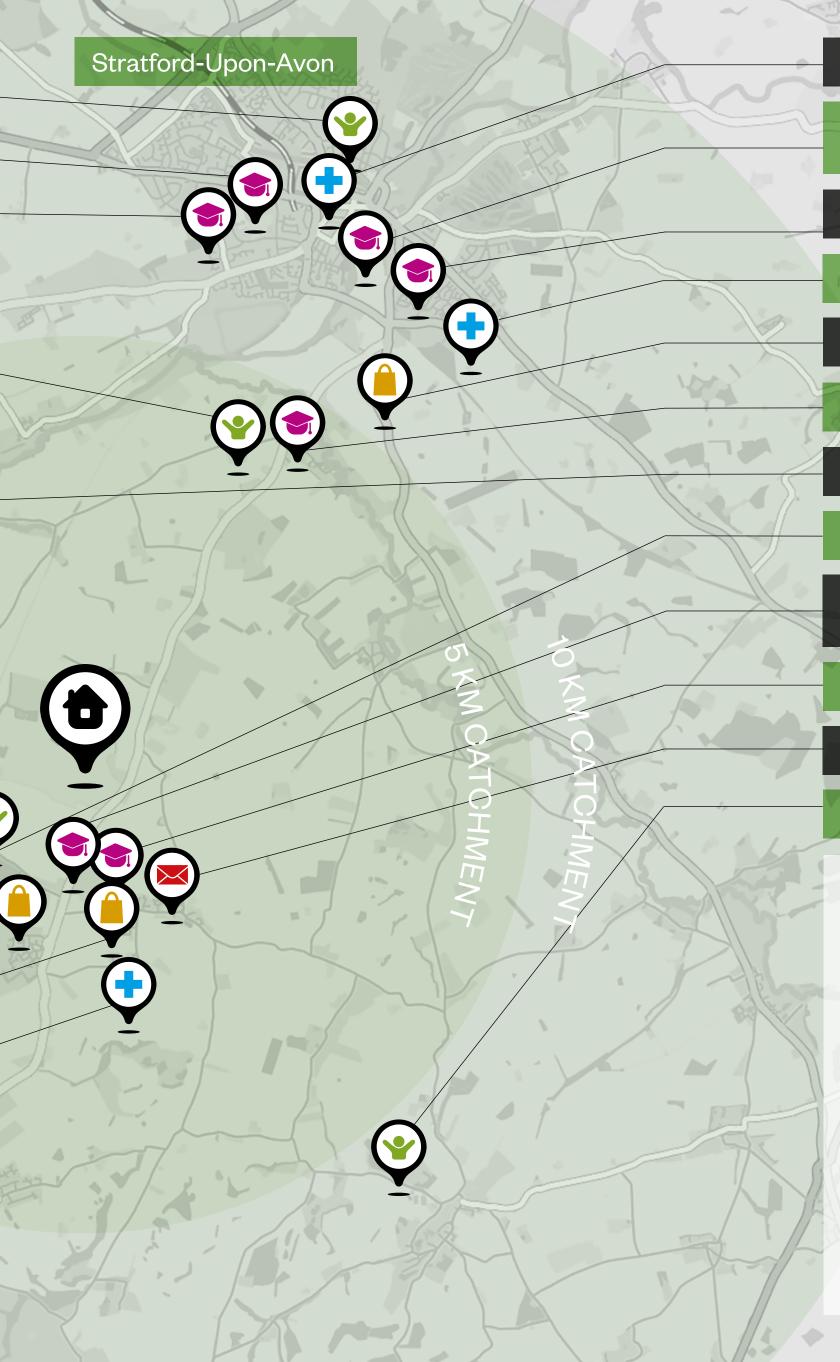

## Royal Shakespeare Theatre

Stratford-Upon-Avon College

Stratford Girls Grammer School

Stratford Garden Centre

Riverside Caravan Park

 $\searrow$ 

Welford-Upon-Avon Primary School

Welford-Upon-Avon Golf Course

Long Marston Post Office

The Poppin village store

Londis

Meon Vale Employment centre

**Pebworth First School** 

Blackminster Middle School

\_ocal store

Meon Medical Centre

Mickleton Primary School

12

## Lloyds Pharmacy

Stratford Primary School And Preparatory School

Bridgetown Primary School

**Rosebird Pharmacy** 

Waitrose

**Freshfields Nursery** 

Maypole Stores

Meon Vale Leisure Centre

Tudor Grange Primary Academy

## Quinton Primary School

## Quinton Post Office

Ilmington Sports Centre

Fernleigh Park Lancaster Way, Shackleton Village, Long Marston, CV37 5AA

Schools

Medical Centres/ Pharmacies

Local Shops

Post Offices

Local Activities

Employment