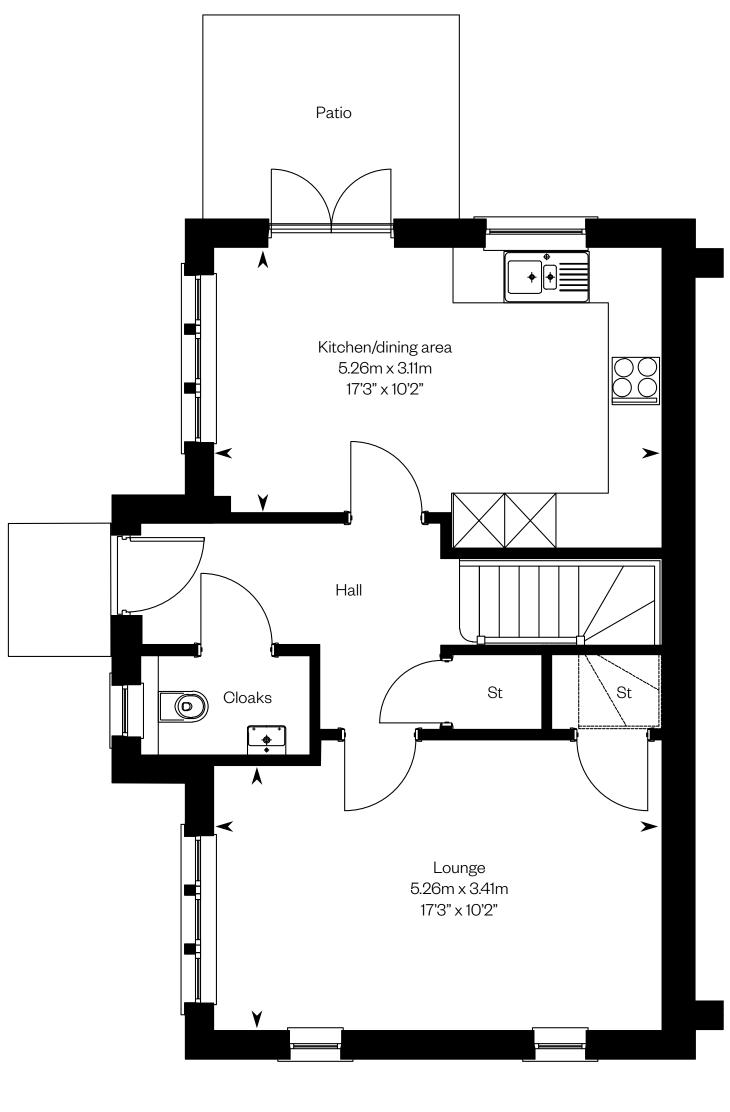

## The Arran

3 bedroom semi-detached or end-terrace home

#### The Arran

This is a Predicted Energy Assessment for properties that are incomplete. Once the property is completed, this rating will be updated and an official Energy Performance Certificate will be created for the property.