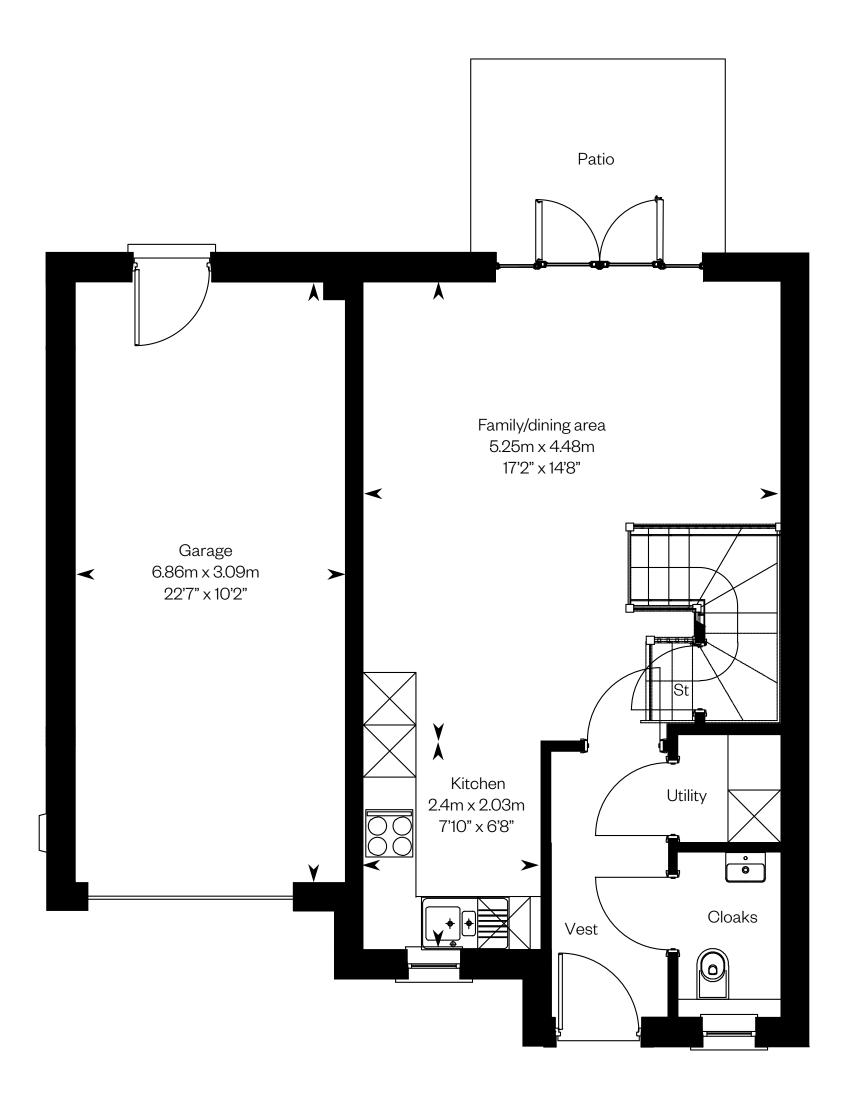

Predicted Energy Assessment for properties that are incomplete. Once the property is completed, this rating will be updated and an official Energy Performance Certificate will be created for the property.







First floor

## The Allan

3 bedroom semi-detached or terrace home





#### The Allan



This is a Predicted Energy Assessment for properties that are incomplete. Once the property is completed, this rating will be updated and an official Energy Performance Certificate will be created for the property.







First floor

# The Armstrong





### **The Armstrong**



This is a Predicted Energy Assessment for properties that are incomplete. Once the property is completed, this rating will be updated and an official Energy Performance Certificate will be created for the property.





## The Arran

3 bedroom semi-detached or end-terrace home





#### The Arran



This is a Predicted Energy Assessment for properties that are incomplete. Once the property is completed, this rating will be updated and an official Energy Performance Certificate will be created for the property.







First floor

Please ask your Sales Consultant for further details. ST: Store cupboard. W: Wardrobe.

IMPORTANT NOTICE TO CUSTOMERS: The Consumer Protection from Unfair Trading Regulations 2008. Cala Homes (North) Limited operates a policy of continual product development and the specifications outlined in this brochure are indicative only. The computer generated images and photographs do not necessarily represent the actual finishings/elevation or treatments, landscaping, furnishings and