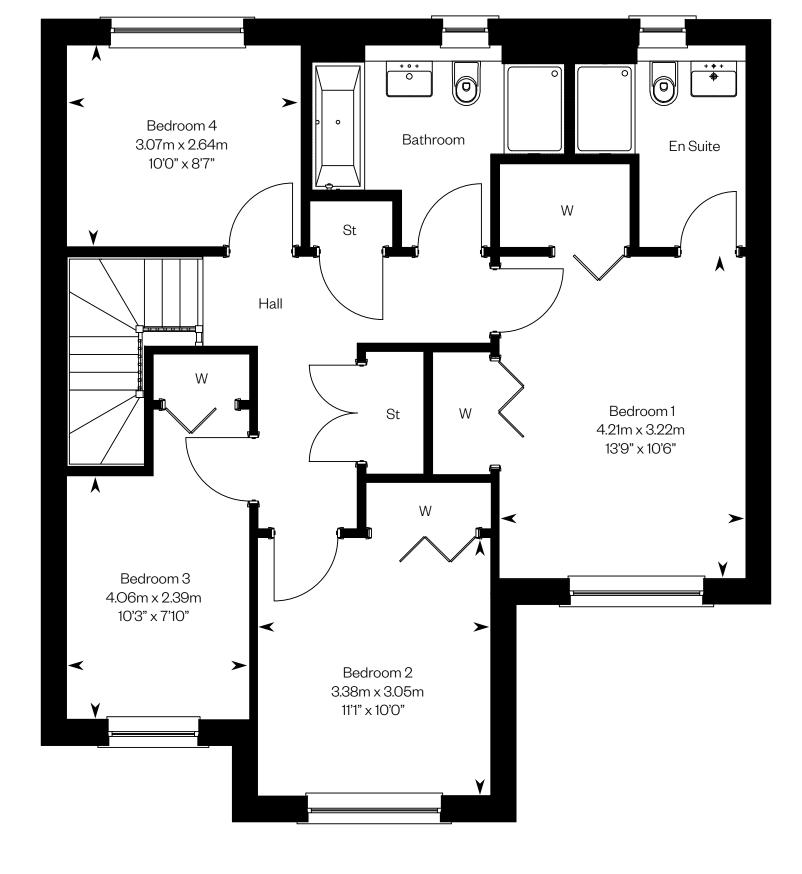

# The Bryce

First floor

Please ask your Sales Consultant for further details. ST: Store cupboard. W: Wardrobe.

IMPORTANT NOTICE TO CUSTOMERS: The Consumer Protection from Unfair Trading Regulations 2008. Cala Homes (North) Limited operates a policy of continual product development and the specifications outlined in this brochure are indicative only. The computer generated images and photographs do not necessarily represent the actual finishings/elevation or treatments, landscaping, furnishings and fittings at this development. Information contained is accurate at date of publication on 22.06.22. See the main brochure for the full Consumer Protection statement.