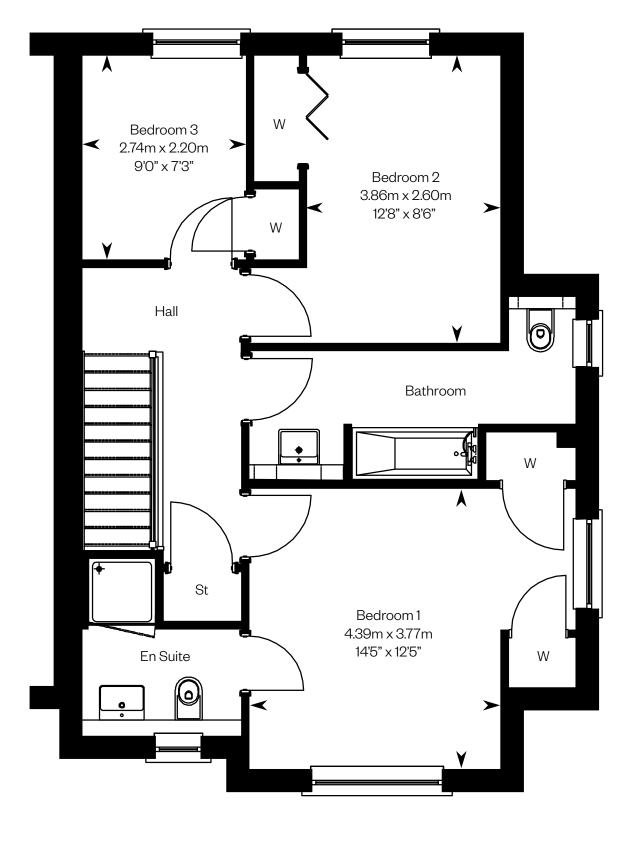

### The Balmaha

First floor

Please ask your Sales Consultant for further details. ST: Store cupboard. W: Wardrobe.

IMPORTANT NOTICE TO CUSTOMERS: The Consumer Protection from Unfair Trading Regulations 2008. Cala Homes (North) Limited operates a policy of continual product development and the specifications outlined in this brochure are indicative only. The computer generated images and photographs do not necessarily represent the actual finishings/elevation or treatments, landscaping, furnishings and fittings at this development. Information contained is accurate at date of publication on 22.06.22. See the main brochure for the full Consumer Protection statement.