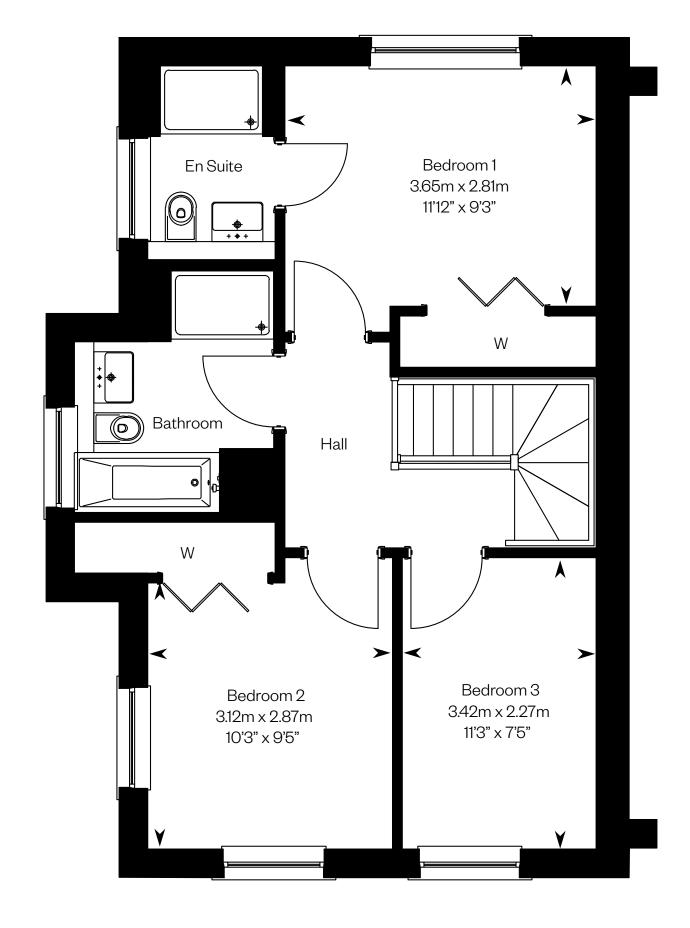

## The Arran

3 bedroom semi-detached or end-terrace home

#### The Arran

This is a Predicted Energy Assessment for properties that are incomplete. Once the property is completed, this rating will be updated and an official Energy Performance Certificate will be created for the property.

First floor

Please ask your Sales Consultant for further details. ST: Store cupboard. W: Wardrobe.

IMPORTANT NOTICE TO CUSTOMERS: The Consumer Protection from Unfair Trading Regulations 2008. Cala Homes (North) Limited operates a policy of continual product development and the specifications outlined in this brochure are indicative only. The computer generated images and photographs do not necessarily represent the actual finishings/elevation or treatments, landscaping, furnishings and fittings at this development. Information contained is accurate at date of publication on 22.06.22. See the main brochure for the full Consumer Protection statement.