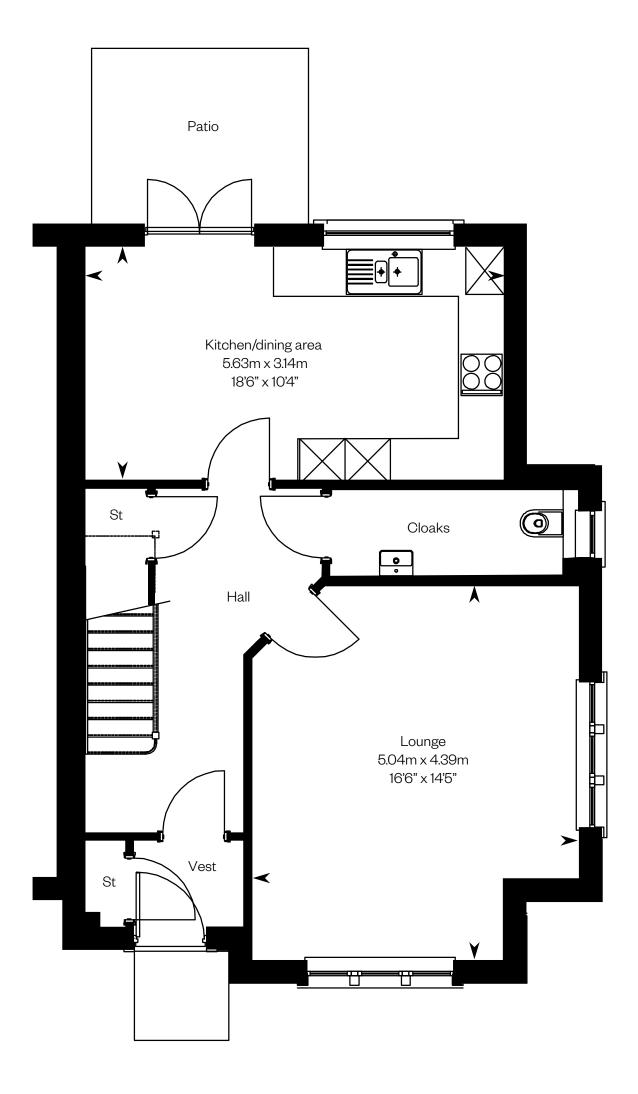

r treatments, landscaping, furnishings and fittings at this development. Information contained is accurate at date of publication on 22.06.22. See the main brochure for the full Consumer Protection statement.

## The Avon

3 bedroom semi-detached or terrace home





#### The Avon



This is a Predicted Energy Assessment for properties that are incomplete. Once the property is completed, this rating will be updated and an official Energy Performance Certificate will be created for the property.





## The Avon special

3 bedroom semi-detached home





### The Avon special



This is a Predicted Energy Assessment for properties that are incomplete. Once the property is completed, this rating will be updated and an official Energy Performance Certificate will be created for the property.





### The Balmaha





#### The Balmaha



This is a Predicted Energy Assessment for properties that are incomplete. Once the property is completed, this rating will be updated and an official Energy Performance Certificate will be created for the property.





### The Barra





#### **The Barra**



This is a Predicted Energy Assessment for properties that are incomplete. Once the property is completed, this rating will be updated and an official Energy Performance Certificate will be created for the property.





First floor

Please ask your Sales Consultant for further details. ST: Store cupboard. W: Wardrobe.

IMPORTANT NOTICE TO CUSTOMERS: The Consumer Protection from Unfair Trading Regulations 2008. Cala Homes (North) Limited operates a policy of continual product development an