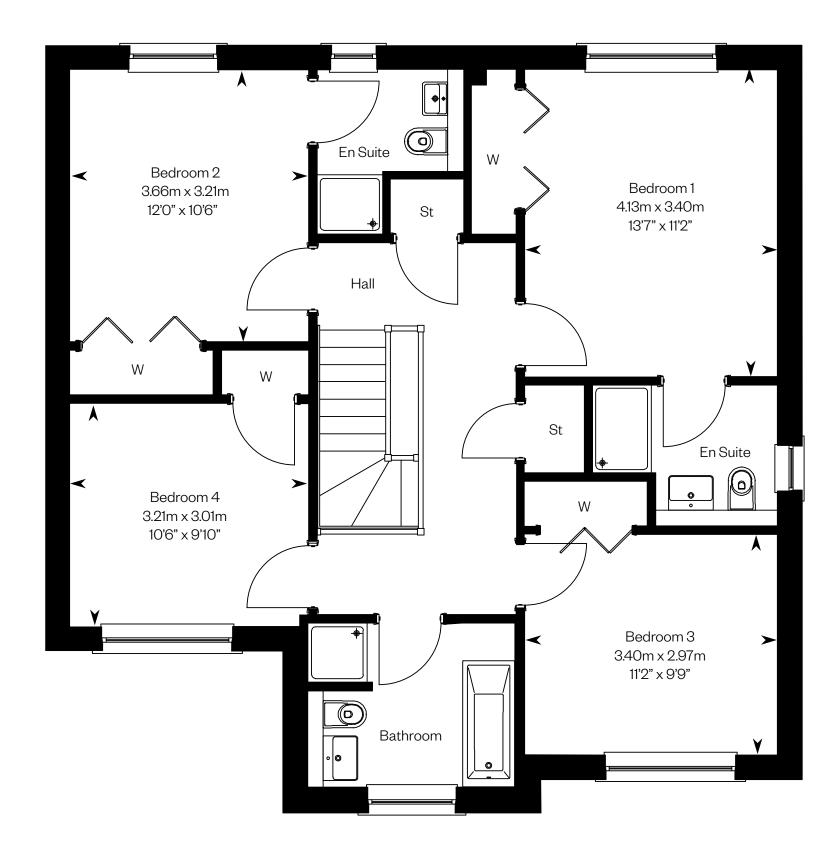

# The Cleland

First floor

Please ask your Sales Consultant for further details. ST: Store cupboard. W: Wardrobe.

IMPORTANT NOTICE TO CUSTOMERS: The Consumer Protection from Unfair Trading Regulations 2008. Cala Homes (North) Limited operates a policy of continual product development and the specifications outlined in this brochure are indicative only. The computer generated images and photographs do not necessarily represent the actual finishings/elevation or treatments, landscaping, furnishings and fittings at this development. Information contained is accurate at date of publication on 22.06.22. See the main brochure for the full Consumer Protection statement.