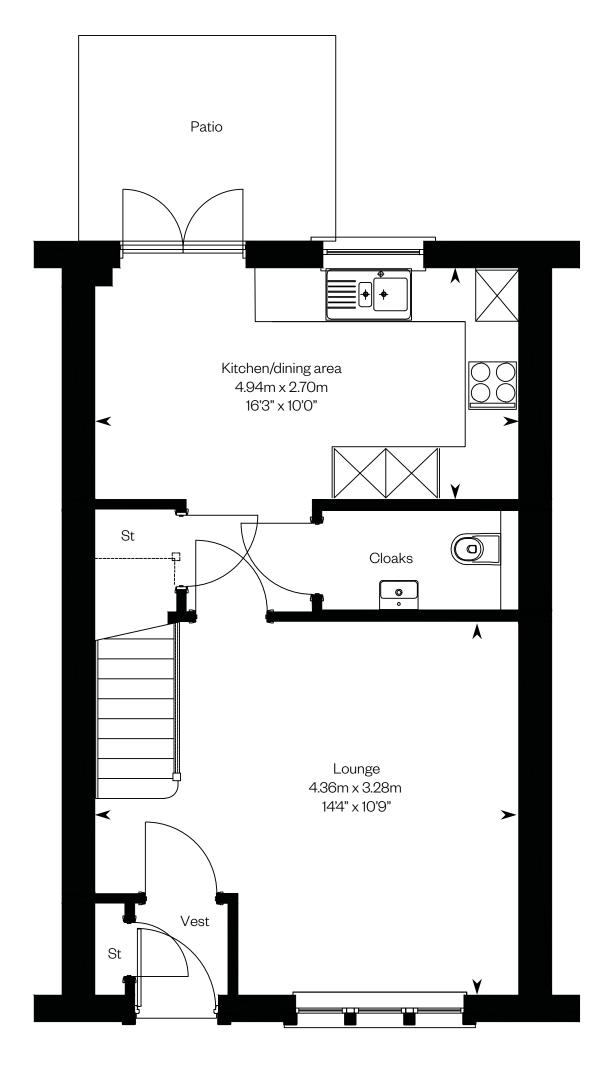

First floor

First floor

Please ask your Sales Consultant for further details. ST: Store cupboard. W: Wardrobe.

IMPORTANT NOTICE TO CUSTOMERS: The Consumer Protection from Unfair Trading Regulations 2008. Cala Homes (North) Limited operates a policy of continual product development and the specifications outlined in this brochure are indicative only. The computer generated images and photographs do not necessarily represent the actual finishings/elevation or treatments, landscaping, furnishings and fittings at this development. Information contained is accurate at date of publication on 22.06.22. See the main brochure for the full Consumer Protection statement.