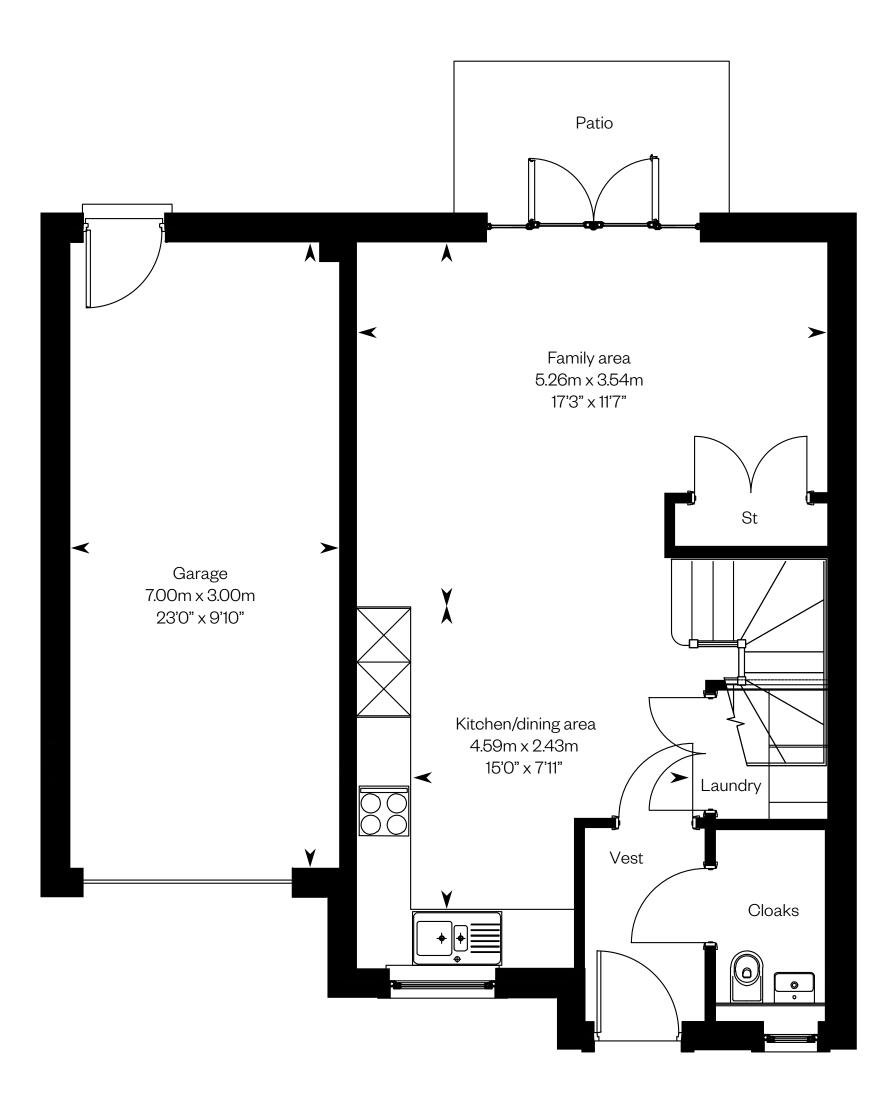

### The Balmaha

First floor

Please ask your Sales Consultant for further details. ST: Store cupboard. W: Wardrobe.

IMPORTANT NOTICE TO CUSTOMERS: The Consumer Protection from Unfair Trading Regulations 2008. Cala Homes (North) Limited operates a policy of continual product development and the specifications outlined in this brochure are indicative only. The computer generated images and photographs do not necessarily represent the actual finishings/elevation or treatments, landscaping, furnishings and fittings at this development. Information contained is accurate at date of publication on 22.06.22. See the main brochure for the full Consumer Protection statement.