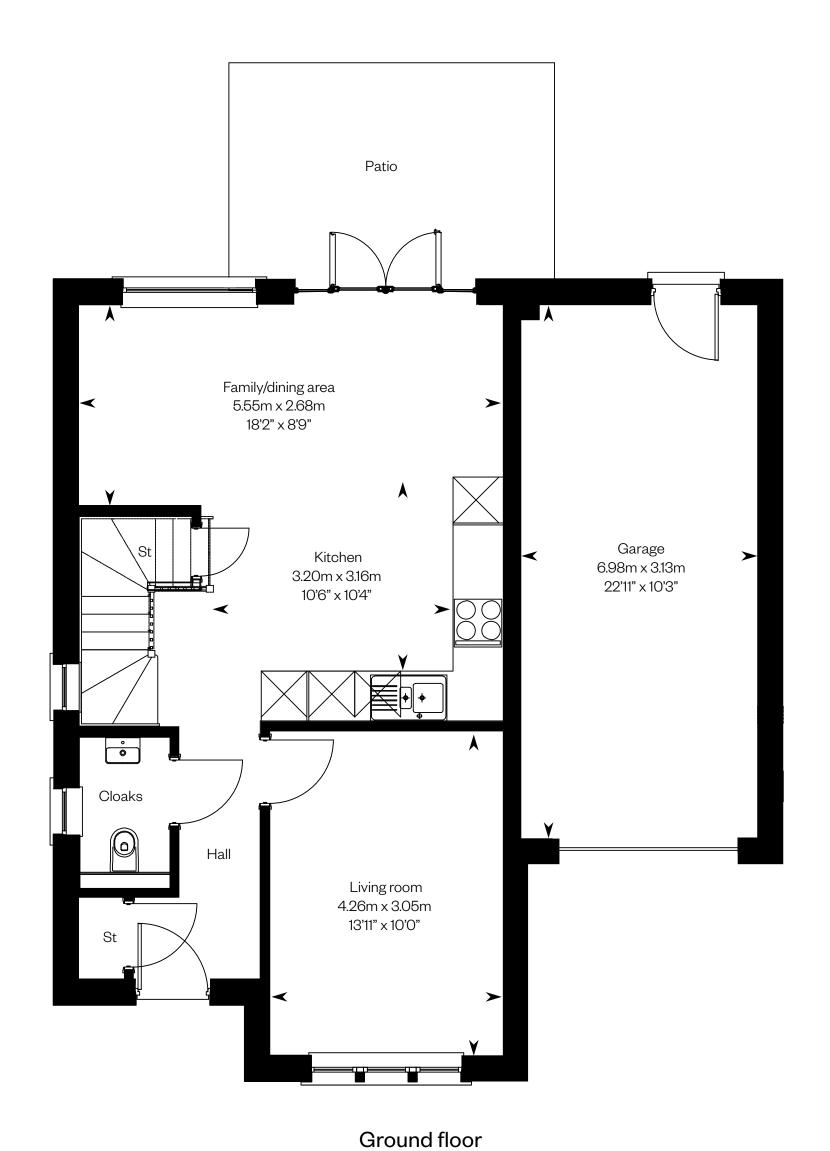

# The Bryce

First floor

Please ask your Sales Consultant for further details. ST: Store cupboard. W: Wardrobe.

IMPORTANT NOTICE TO CUSTOMERS: The Consumer Protection from Unfair Trading Regulations 2008. Cala Homes (North) Limited operates a policy of continual product development and the specifications outlined in this brochure are indicative only. The computer generated images and photographs do not necessarily represent the actual finishings/elevation or treatments, landscaping, furnishings and fittings at this development. Information contained is accurate at date of publication on 22.06.22. See the main brochure for the full Consumer Protection statement.