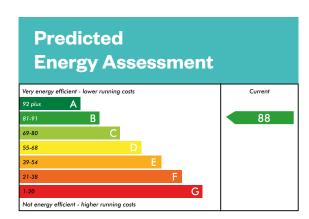

# The Armstrong

### **The Armstrong**

This is a Predicted Energy Assessment for properties that are incomplete. Once the property is completed, this rating will be updated and an official Energy Performance Certificate will be created for the property.