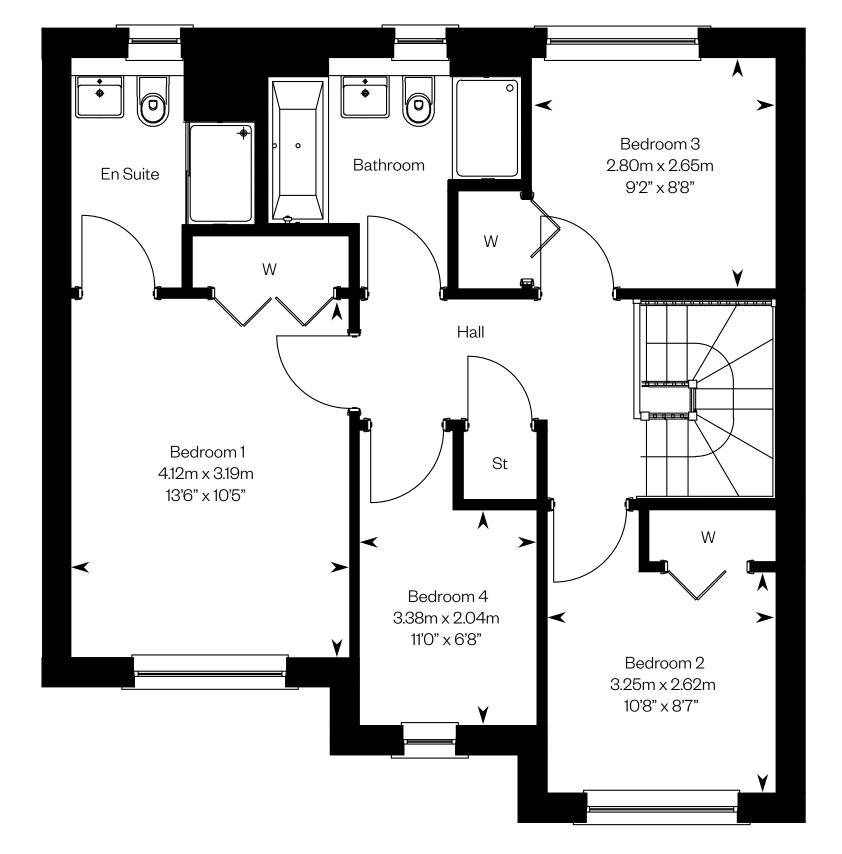

redicted Energy Assessment for properties that are incomplete. Once the property is completed, this rating will be updated and an official Energy Performance Certificate will be created for the property.







First floor

## The Allan

3 bedroom semi-detached or terrace home





#### The Allan



This is a Predicted Energy Assessment for properties that are incomplete. Once the property is completed, this rating will be updated and an official Energy Performance Certificate will be created for the property.







First floor

# The Armstrong





### **The Armstrong**



This is a Predicted Energy Assessment for properties that are incomplete. Once the property is completed, this rating will be updated and an official Energy Performance Certificate will be created for the property.





## The Arran

3 bedroom semi-detached or end-terrace home





#### The Arran



This is a Predicted Energy Assessment for properties that are incomplete. Once the property is completed, this rating will be updated and an official Energy Performance Certificate will be created for the property.







First floor

Please ask your Sales Consultant for further details. ST: Store cupboard. W: Wardrobe.

IMPORTANT NOTICE TO CUSTOMERS: The Consumer Protection from Unfair Trading Regulations 2008. Cala Homes (North) Limited operates a policy of continual product development and the specifications outlined in this brochure are indicative only. The computer generated images and photographs do not necessarily represent the actual finishings/elevation or treatments, landscaping, furnishings and fi