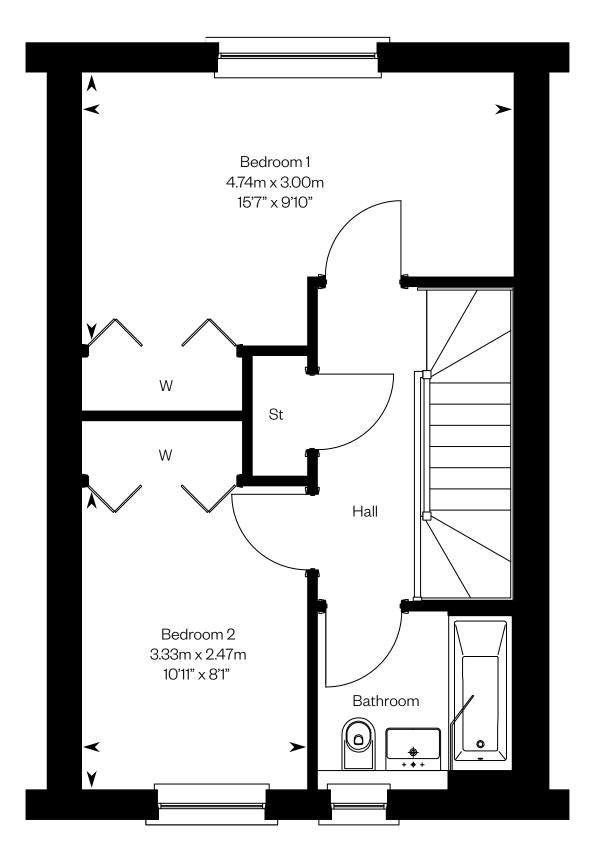

First floor

First floor

Please ask your Sales Consultant for further details. ST: Store cupboard. W: Wardrobe.

IMPORTANT NOTICE TO CUSTOMERS: The Consumer Protection from Unfair Trading Regulations 2008. Cala Homes (North) Limited operates a policy of continual product development and the specifications outlined in this brochure are indicative only. The computer generated images and photographs do not necessarily represent the actual finishings/elevation or treatments, landscaping, furnishings and fittings at this development. Information contained is accurate at date of publication on 22.06.22. See the main brochure for the full Consumer Protection statement.