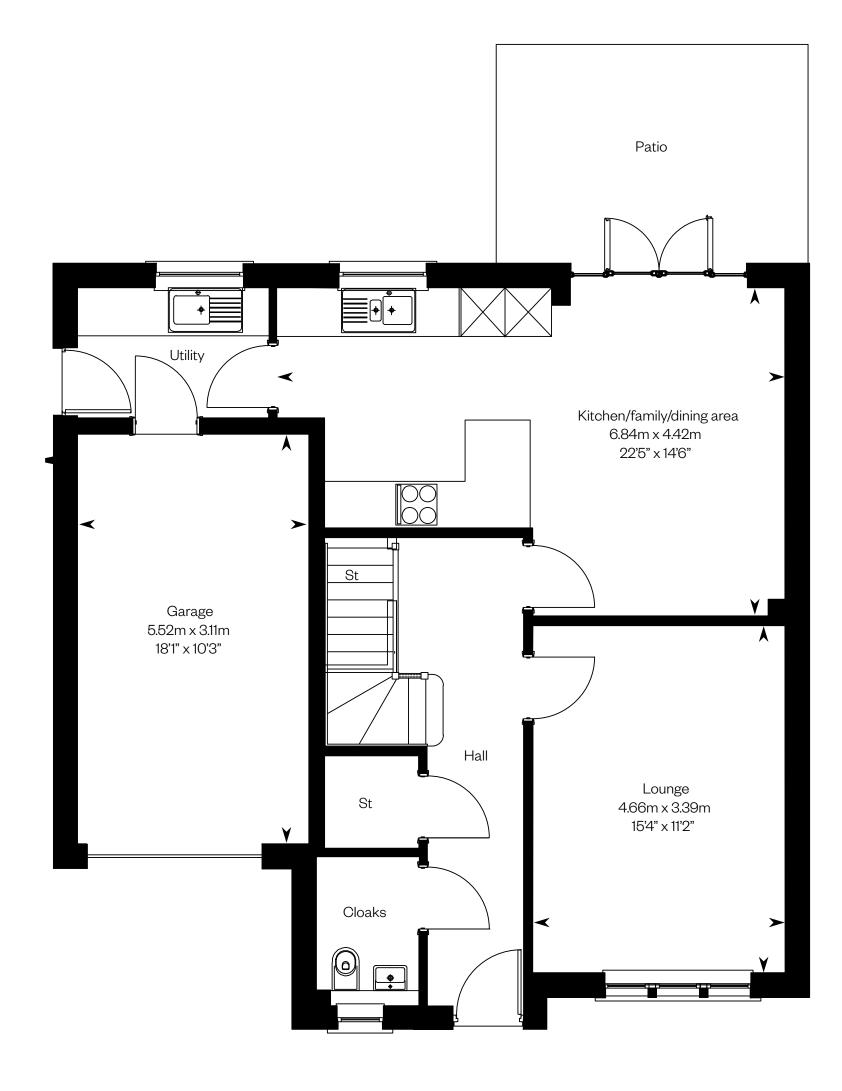

# The Cleland

First floor

Please ask your Sales Consultant for further details. ST: Store cupboard. W: Wardrobe.

IMPORTANT NOTICE TO CUSTOMERS: The Consumer Protection from Unfair Trading Regulations 2008. Cala Homes (North) Limited operates a policy of continual product development and the specifications outlined in this brochure are indicative only. The computer generated images and photographs do not necessarily represent the actual finishings/elevation or treatments, landscaping, furnishings and fittings at this development. Information contained is accurate at date of publication on 22.06.22. See the main brochure for the full Consumer Protection statement.