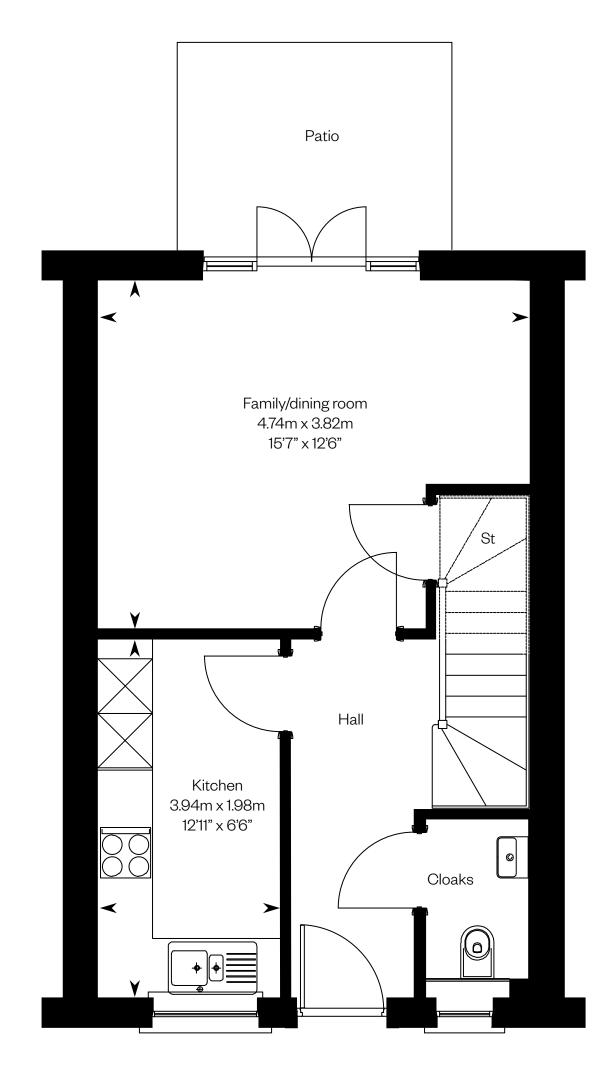

### The Adam

2 bedroom semi-detached or terrace home





#### **The Adam**



This is a Predicted Energy Assessment for properties that are incomplete. Once the property is completed, this rating will be updated and an official Energy Performance Certificate will be created for the property.







First floor

## The Allan

3 bedroom semi-detached or terrace home





#### The Allan



This is a Predicted Energy Assessment for properties that are incomplete. Once the property is completed, this rating will be updated and an official Energy Performance Certificate will be created for the property.







First floor

# The Armstrong





### **The Armstrong**



This is a Predicted Energy Assessment for properties that are incomplete. Once the property is completed, this rating will be updated and an official Energy Performance Certificate will be created for the property.





## The Arran

3 bedroom semi-detached or end-terrace home





#### The Arran



This is a Predicted Energy Assessment for properties that are incomplete. Once the property is completed, this rating will