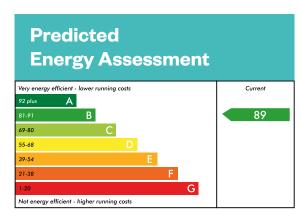

#### **The Barra**

This is a Predicted Energy Assessment for properties that are incomplete. Once the property is completed, this rating will be updated and an official Energy Performance Certificate will be created for the property.