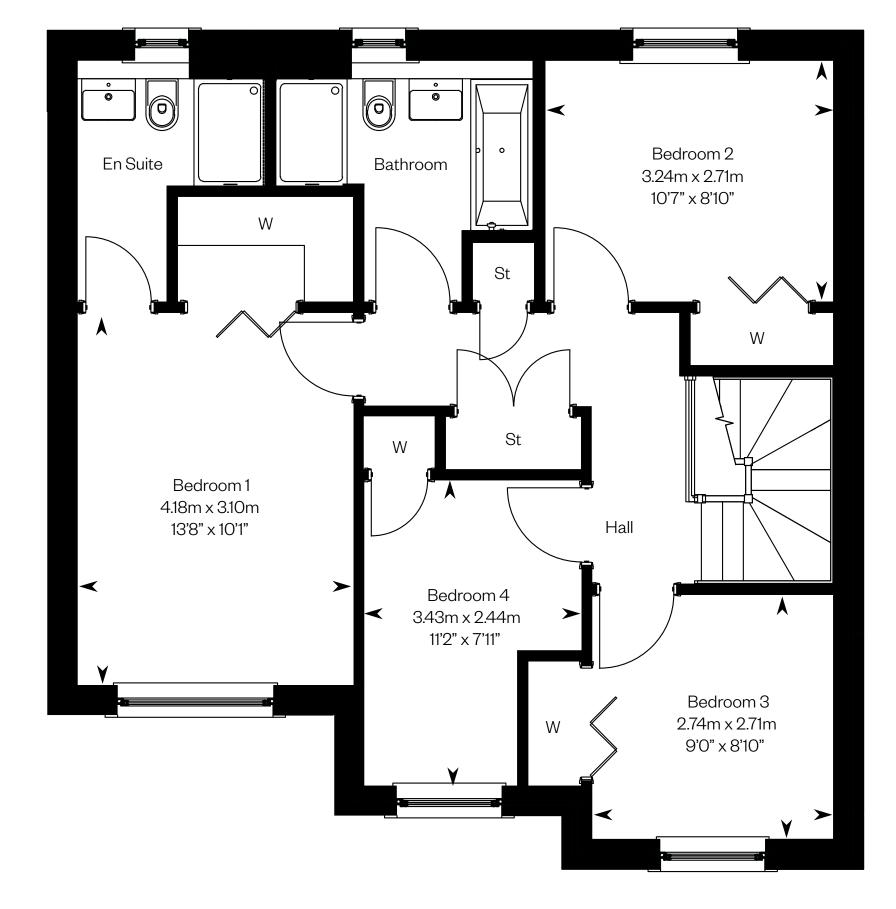

### The Barra

First floor

Please ask your Sales Consultant for further details. ST: Store cupboard. W: Wardrobe.

IMPORTANT NOTICE TO CUSTOMERS: The Consumer Protection from Unfair Trading Regulations 2008. Cala Homes (North) Limited operates a policy of continual product development and the specifications outlined in this brochure are indicative only. The computer generated images and photographs do not necessarily represent the actual finishings/elevation or treatments, landscaping, furnishings and fittings at this development. Information contained is accurate at date of publication on 22.06.22. See the main brochure for the full Consumer Protection statement.