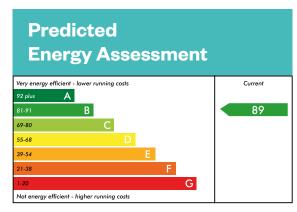

### The Avon special

This is a Predicted Energy Assessment for properties that are incomplete. Once the property is completed, this rating will be updated and an official Energy Performance Certificate will be created for the property.