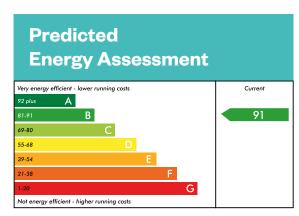

# The Armstrong

### **The Armstrong**

This is a Predicted Energy Assessment for properties that are incomplete. Once the property is completed, this rating will be updated and an official Energy Performance Certificate will be created for the property.