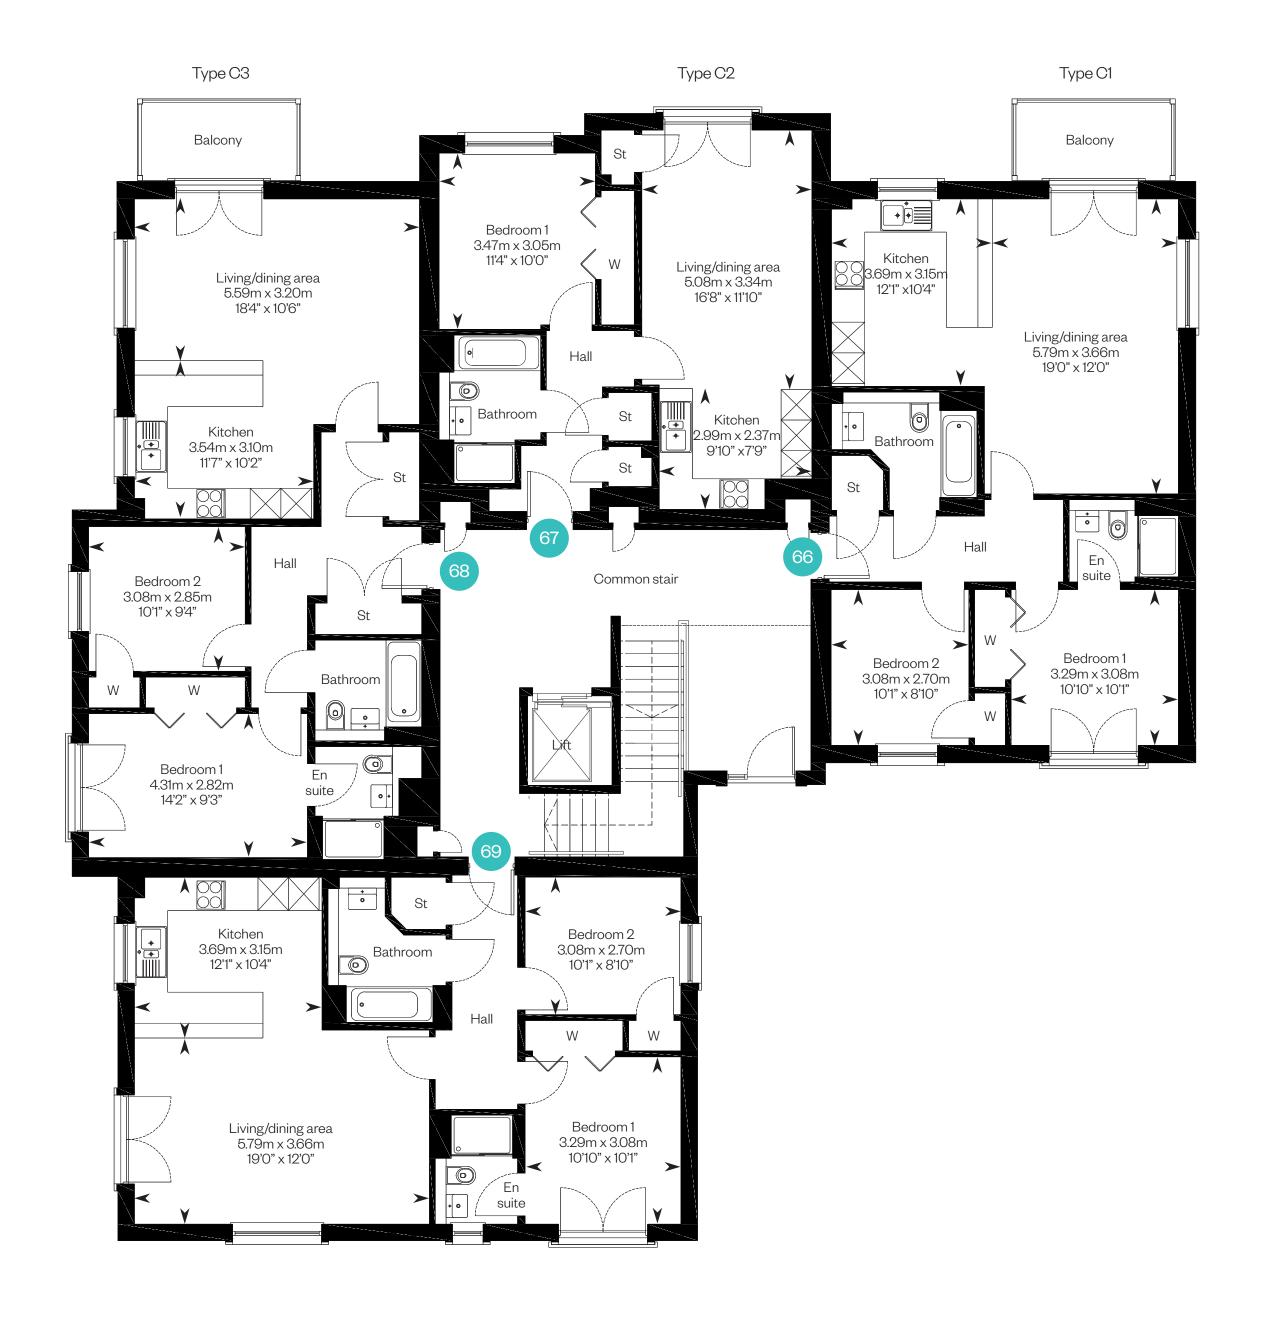

### Kellet apartments

First floor

Apartment type C1

Plot 66

Apartment type C2

Plot 67

Apartment type C3

Plot 68