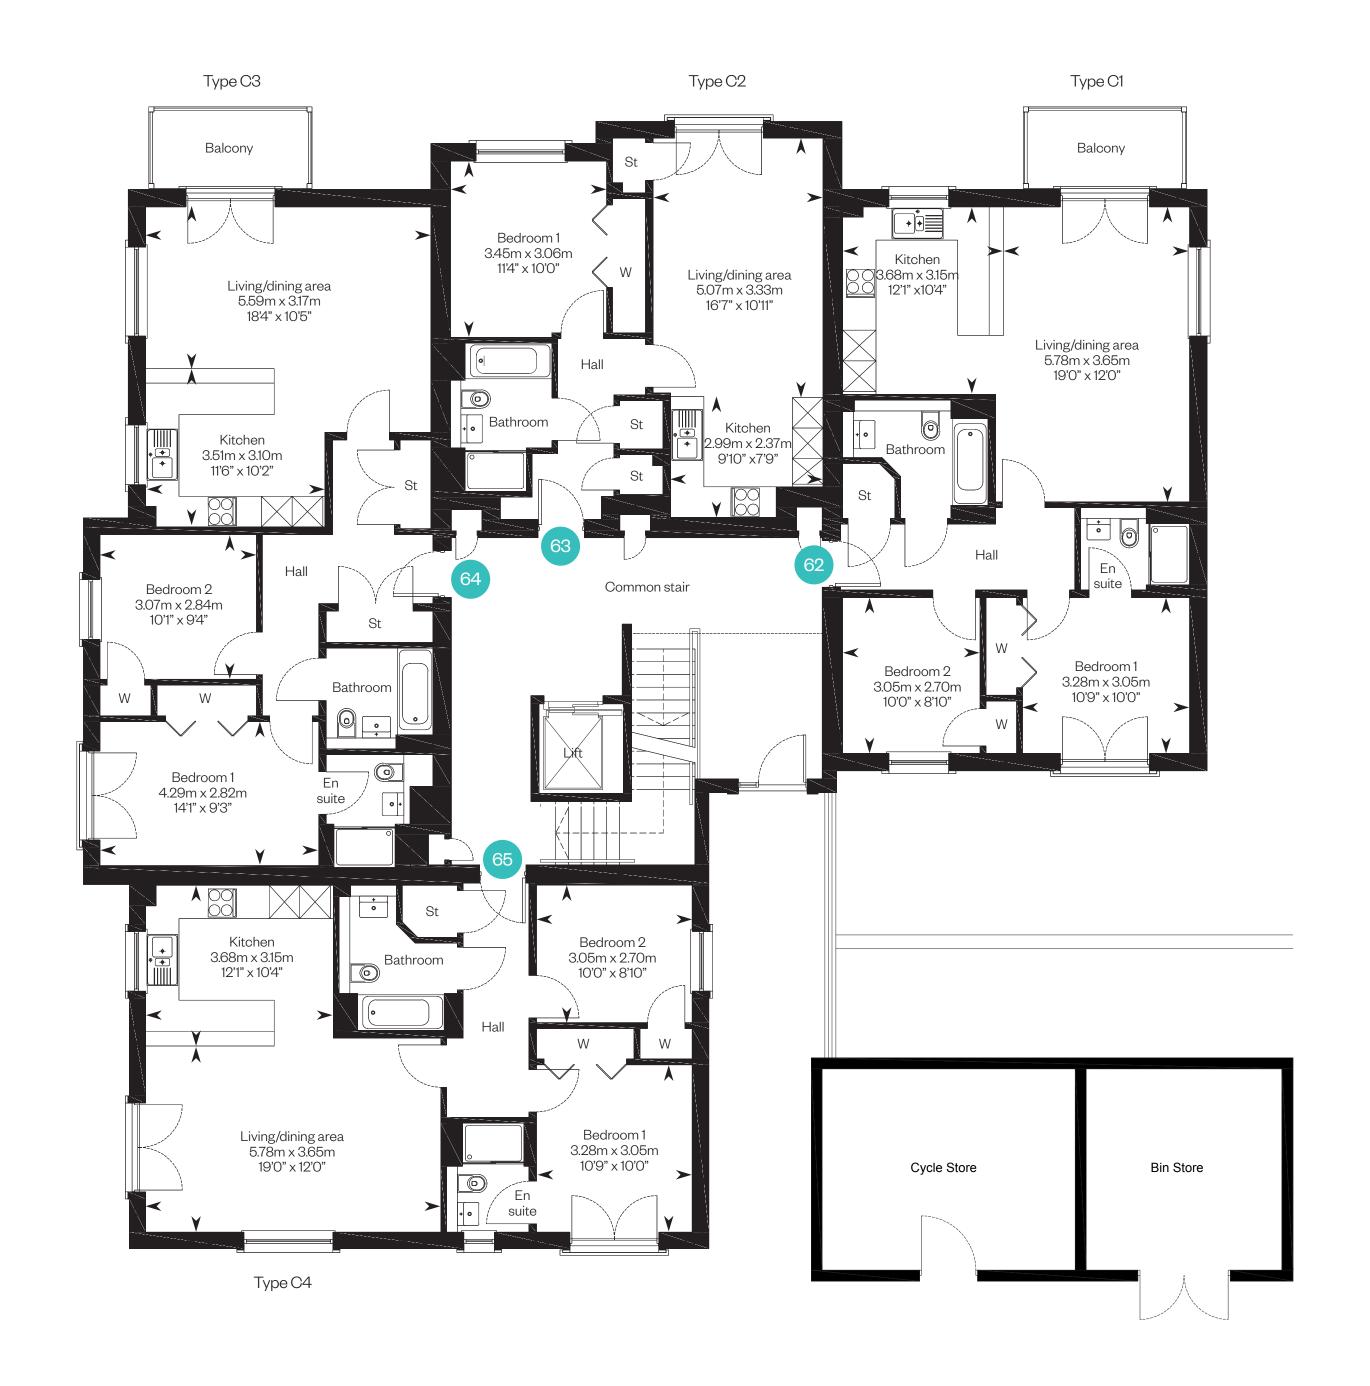

### Kellet apartments

Upper ground floor

Apartment type C1

Plot 62

Apartment type C2

Plot 63

Apartment type C3

Plot 64

Apartment type C4

Plot 65