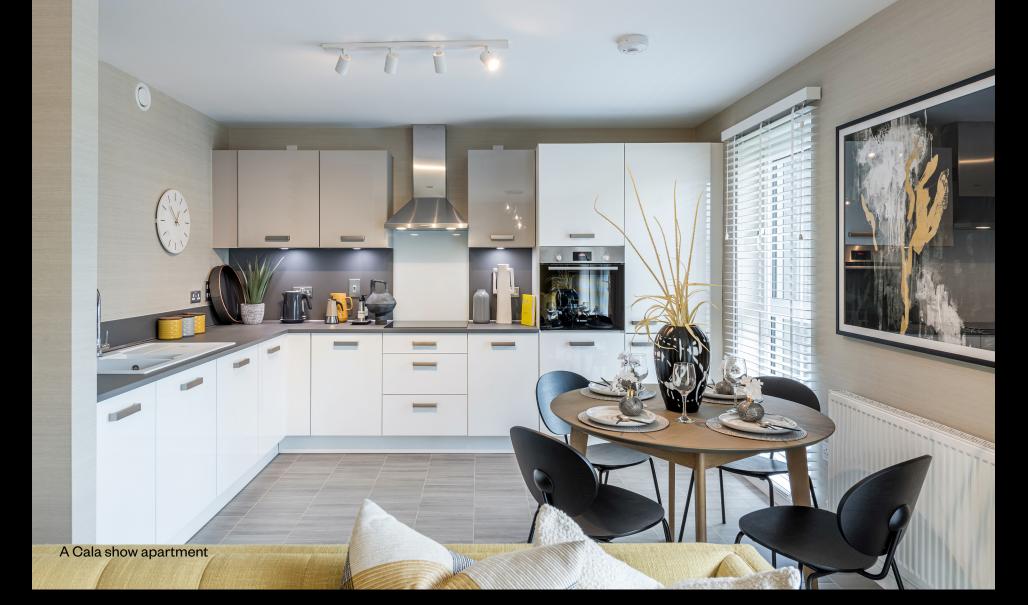

# Homes built with you in mind

From the latest built-in kitchen appliances to stylish en suites, each property boasts light and spacious interiors with a high quality specification throughout. Our low maintenance apartments are ideal for first time buyers or downsizers alike.

# Desirable in every detail

The finishing touches, unexpected flourishes and innovative features. Designer kitchens with desirable technology built-in, for showing off your culinary flair. Sleek bathrooms and en suites with high specification sanitaryware, for indulging in some well-deserved pampering.

With every home comfort considered for energyefficient and low maintenance living, every aspect of your apartment is beautifully designed and built to an exacting standard; because when you look for quality, it's the little things that make all the difference.

### Kitchen

- Stylish studio designed kitchen
- Metallic telescopic cooker hood
- Bosch induction hob
- Bosch integrated fridge/freezer
- Bosch integrated dishwasher
- Bosch stainless steel electric oven
- Bosch washer dryer (as design dictates)
- 1½ bowl granite sink and drainer in kitchen

### Bathrooms & en suites

- White Laufen Pro WC and wash basin
- White Carron bath
- Vado Life taps and bath mixer
- Vado thermostatic showers to en suites
- Chrome finished shower enclosures
- Thermostatic combined bath filler and handheld spray set (as design dictates)
- Chrome towel warmers (as design dictates)
- Choice of wall tiling from Porcelanosa ranges\*
- Soft close toilet seats

### **Decoration**

- Internal walls will be finished in white emulsion
- Ceilings will be finished in white emulsion
- White satin finish to skirtings and facings
- White satin finish to internal pass doors
- French doors to balcony/terrace (as design dictates)
- Contemporary lever style door handles