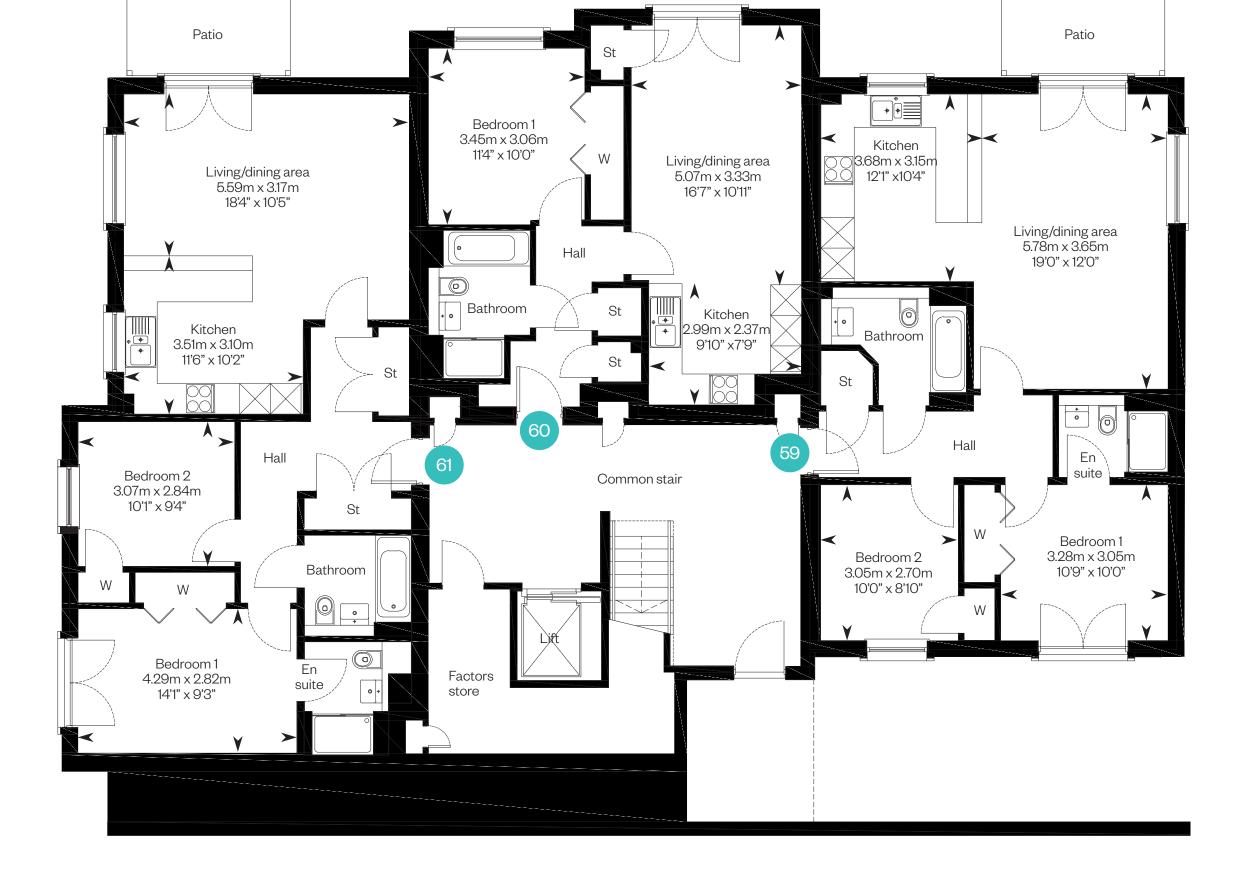

### Kellet apartments

Lower ground floor

Apartment type C1

Plot 59

Apartment type C2

Plot 60

Apartment type C3

Plot 61

Type C2

Type C1

Type C3